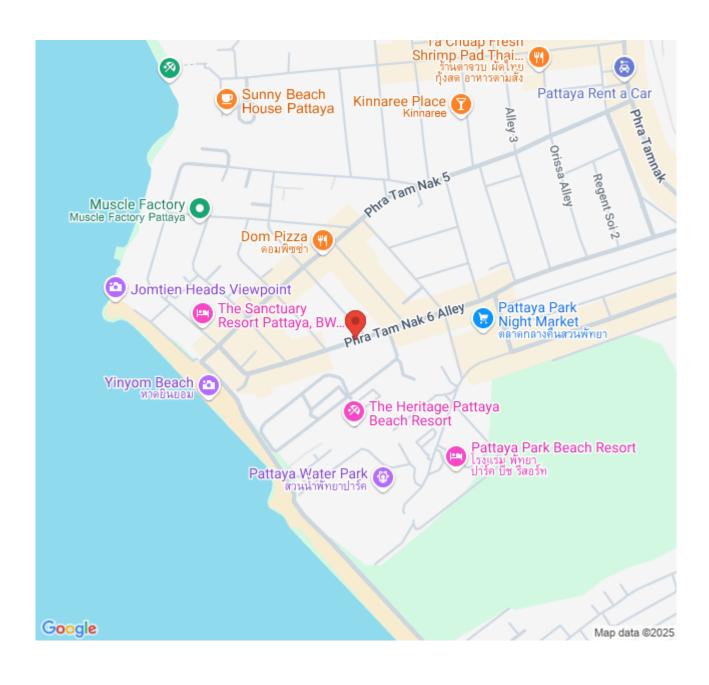

## **Property Description**

Keang Talay Condominium comprises a single building of 15 floors, located in the quiet and cozy area, on Pratamnak Hill. The project is close to the Yin-Yom Beach within a walking distance, approximately 10 minutes. Surrounded by local restaurants, shops, bars, and convenience stores, also easily reach other attractions such as Pattaya View Point, Big Buddha, Balihai pier, Walking Street, and shopping malls.

#### Location