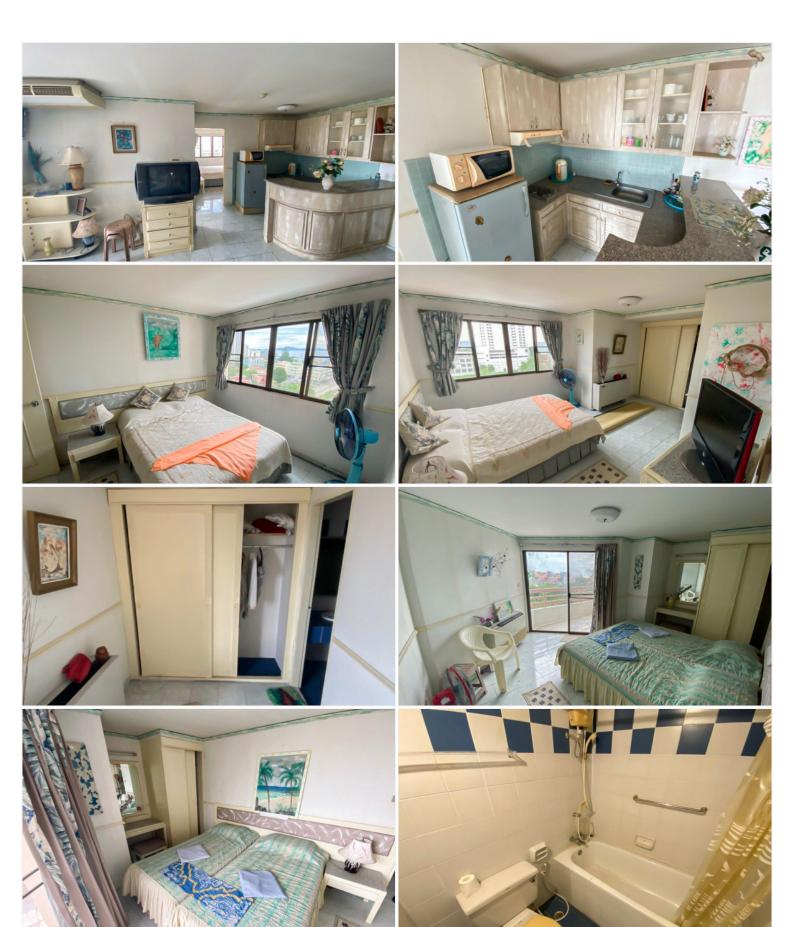

# **Keang Talay - 2 Bed 2 Bath Sea View** (15th floor)

Pattaya, Bang Lamung, Thailand Reference: 12614

**\$2,600,000** 



## **Property Description**

Keang Talay Condominium comprises a single building of 15 floors, located in the quiet and cozy area, on Pratamnak Hill. The project is close to the Yin-Yom Beach within a walking distance, approximately 10 minutes. Surrounded by local restaurants, shops, bars, and convenience stores, also easily reach other attractions such as Pattaya View Point, Big Buddha, Balihai pier, Walking Street, and shopping malls.

### Photo Gallery







## **Property Details**

• Property Type: Condo

• Location: Pattaya, Bang Lamung, Thailand

• Internal Area: 86m²

Land Area: 1m²
Price: \$2,600,000

Bedrooms: 2Bathrooms: 2

#### **Property Features**

- Security
- Swimming Pool
- Air Conditioning
- Balcony
- Car Park
- Electricity
- Alarm
- Lift
- Equipped Kitchen

#### Location