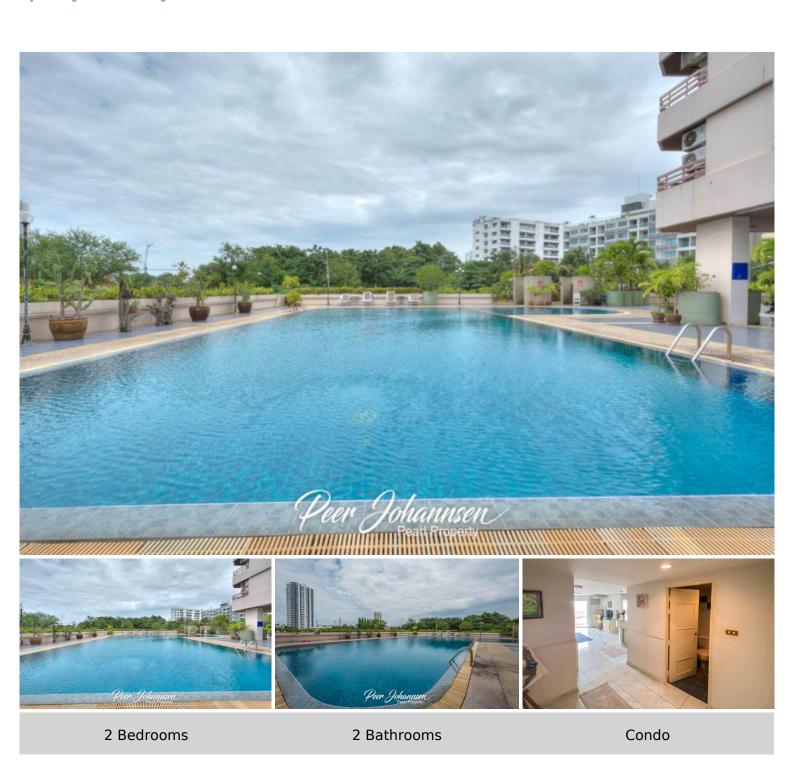

# **Keang Talay - 2 Bed 2 Bath Sea View** (15th floor)

Pattaya, Bang Lamung, Thailand Reference: 12614

**\$2,600,000** 

## **Property Description**

Keang Talay Condominium comprises a single building of 15 floors, located in the quiet and cozy area, on Pratamnak Hill. The project is close to the Yin-Yom Beach within a walking distance, approximately 10 minutes. Surrounded by local restaurants, shops, bars, and convenience stores, also easily reach other attractions such as Pattaya View Point, Big Buddha, Balihai pier, Walking Street, and shopping malls.

## **Property Details**

• Property Type: Condo

• Location: Pattaya, Bang Lamung, Thailand

• Internal Area: 86m²

Land Area: 1m²
Price: \$2,600,000

Bedrooms: 2Bathrooms: 2