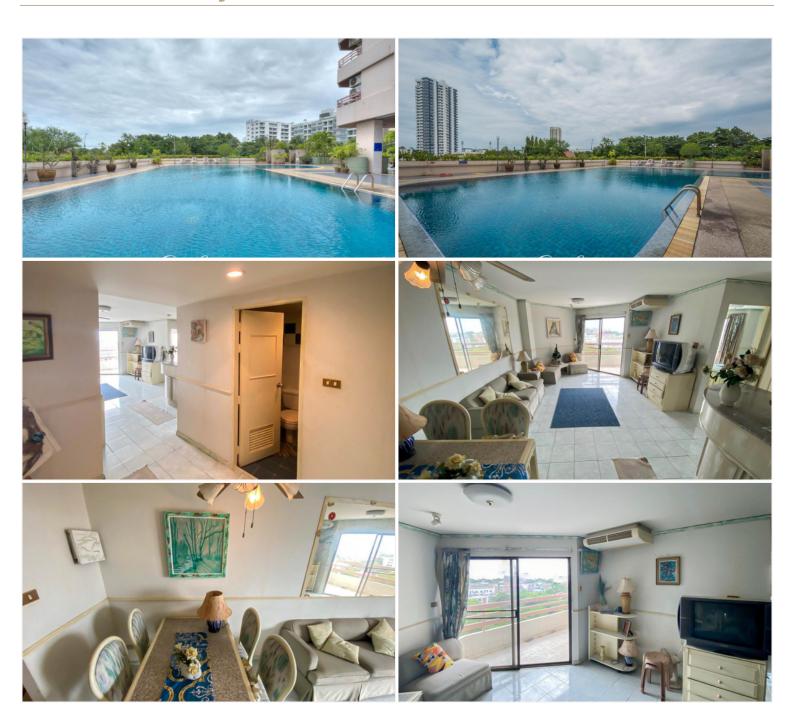

# **Keang Talay - 2 Bed 2 Bath Sea View** (15th floor)

Pattaya, Bang Lamung, Thailand Reference: 12614

**\$2,600,000** 



## **Property Description**

Keang Talay Condominium comprises a single building of 15 floors, located in the quiet and cozy area, on Pratamnak Hill. The project is close to the Yin-Yom Beach within a walking distance, approximately 10 minutes. Surrounded by local restaurants, shops, bars, and convenience stores, also easily reach other attractions such as Pattaya View Point, Big Buddha, Balihai pier, Walking Street, and shopping malls.

### Photo Gallery







## **Property Details**

• Property Type: Condo

• Location: Pattaya, Bang Lamung, Thailand

• Internal Area: 86m²

Land Area: 1m²
Price: \$2,600,000

Bedrooms: 2Bathrooms: 2

#### **Property Features**

- Security
- Swimming Pool
- Air Conditioning
- Balcony
- Car Park
- Electricity
- Alarm
- Lift
- Equipped Kitchen

#### Location