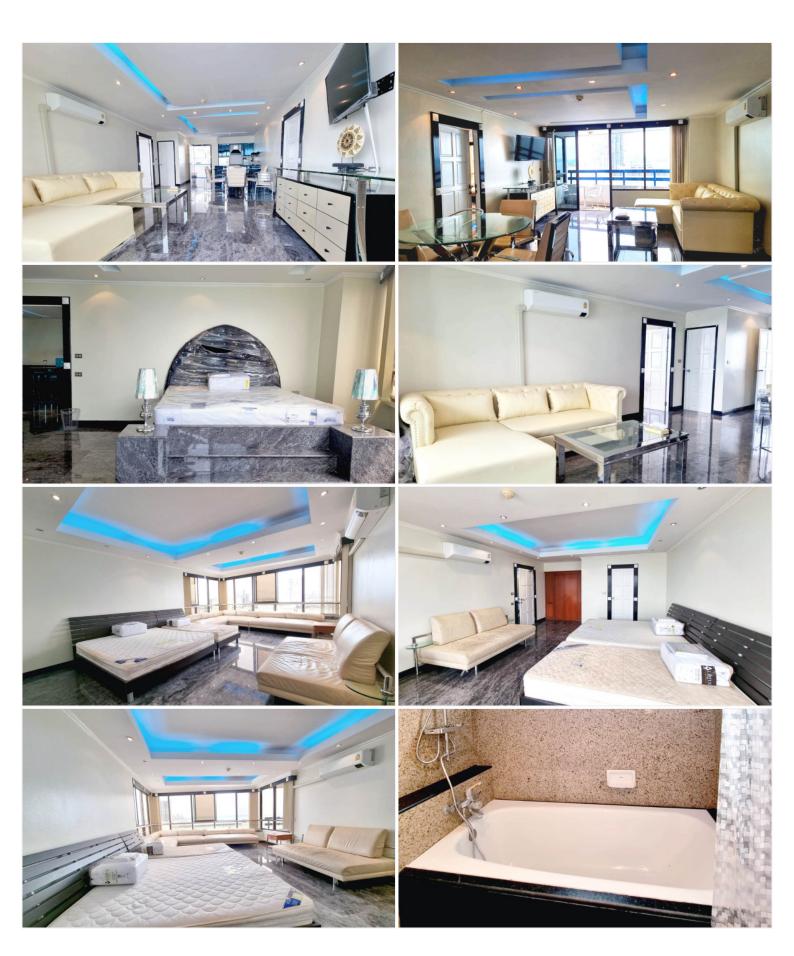

## **Property Description**

Jomtien Plaza Condotel is a high-rise beachfront condominium that is settled opposite Jomtien Beach just a few steps. Its location also connects to Dongtarn Beach. This fully-furnished unit is 1 bedroom and 1 bathroom with a wide space of 128 sqm on the 19th floor. Relaxing the beach vibes and enjoy a stunning panoramic sea view from your own private place. It is located right in the heart of Jomtien and surrounded by attractions that can be reached at ease.

## **Property Details**

• Property Type: Condo

• Location: Pattaya, Jomtien, Thailand

Internal Area: 128m²
Land Area: 128m²
Price: \$9,500,000

Bedrooms: 1Bathrooms: 1