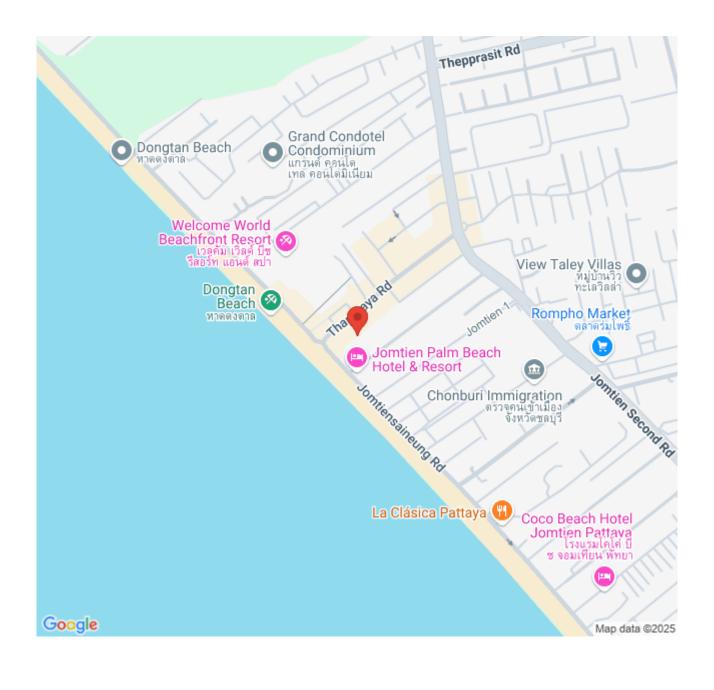

00** 



1 Bedrooms 1 Bathrooms Condo

## **Property Description**

Jomtien Plaza Condotel is a high-rise beachfront condominium that is settled opposite Jomtien Beach just a few steps. Its location also connects to Dongtarn Beach. This fully-furnished unit is 1 bedroom and 1 bathroom with a wide space of 128 sqm on the 19th floor. Relaxing the beach vibes and enjoy a stunning panoramic sea view from your own private place. It is located right in the heart of Jomtien and surrounded by attractions that can be reached at ease.

### Photo Gallery







## **Property Details**

• Property Type: Condo

• Location: Pattaya, Jomtien, Thailand

Internal Area: 128m²
Land Area: 128m²
Price: \$9,500,000

Bedrooms: 1Bathrooms: 1

#### **Property Features**

- Security
- Swimming Pool

#### Location