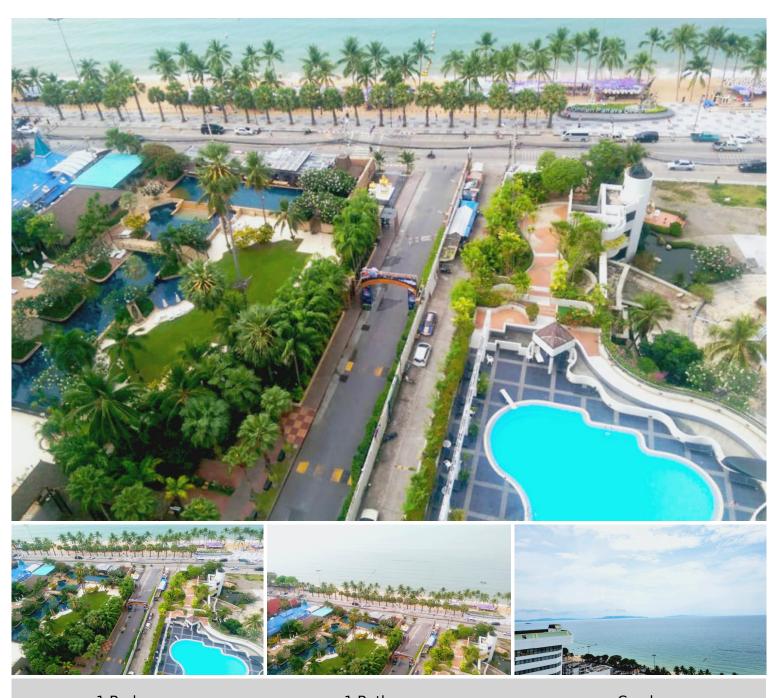

## **Property Description**

Jomtien Plaza Condotel is a high-rise beachfront condominium that is settled opposite Jomtien Beach just a few steps. Its location also connects to Dongtarn Beach. This fully-furnished unit is 1 bedroom and 1 bathroom with a wide space of 128 sqm on the 19th floor. Relaxing the beach vibes and enjoy a stunning panoramic sea view from your own private place. It is located right in the heart of Jomtien and surrounded by attractions that can be reached at ease.