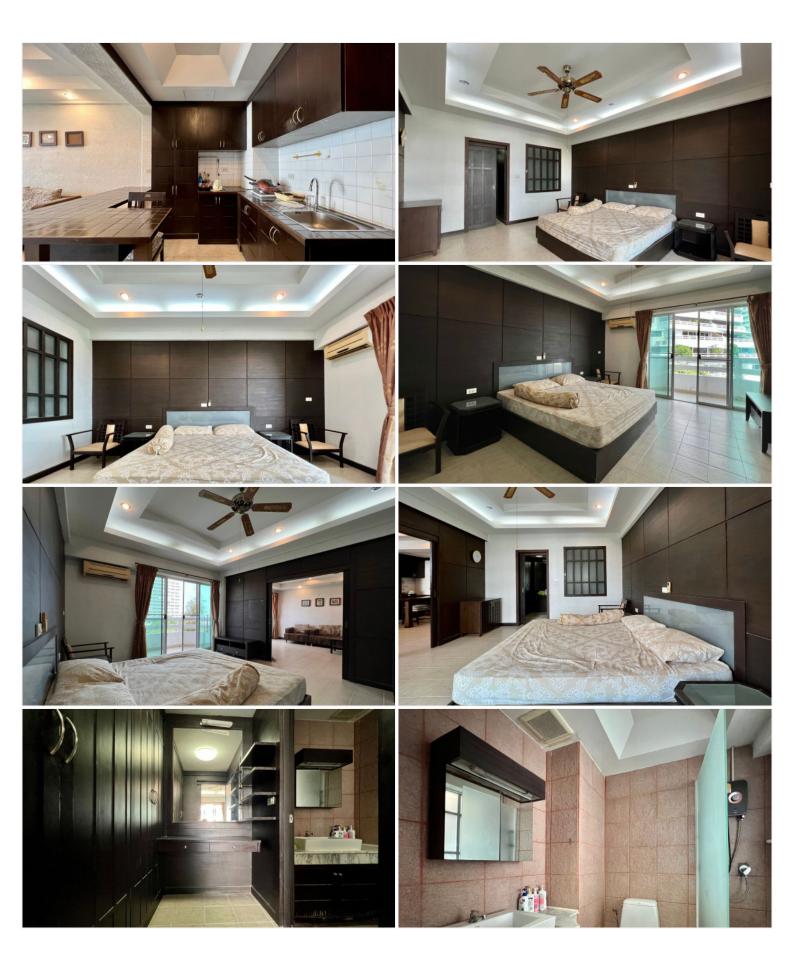

### **Property Details**

- Property Type: Condo
- Location: Pattaya, Jomtien, Thailand
- Internal Area: 72m<sup>2</sup>
- Land Area: 72m<sup>2</sup>
- Price: \$3,300,000
- Bedrooms: 1
- Bathrooms: 1