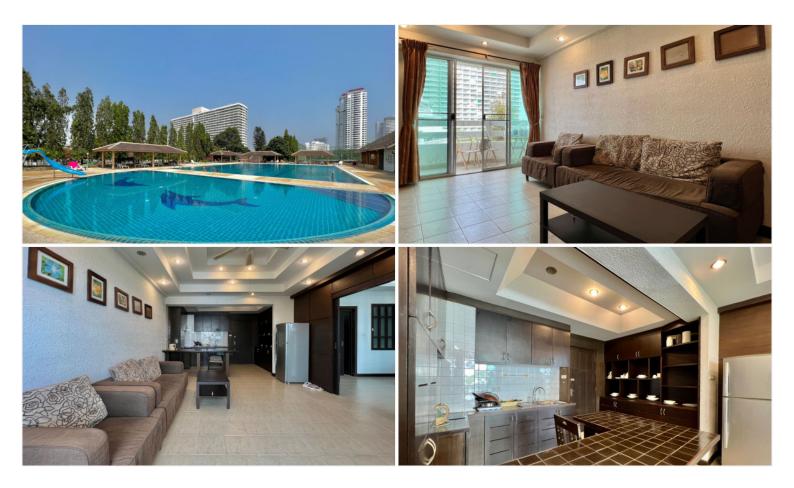

### **Property Description**

Jomtien Condotel a resort-style condominium offers the perfect combination between a blissful beachfront atmosphere and a truly relaxing stay. Positioned in the potential location, it offers the most convenient living with only a few steps to Dongtan Beach. Close to everything you could wish, restaurants, bars, taxi routes, Just 10 minutes drive to Pattaya City and Jomtien. Moreover, every residential unit is divided into perfect proportions taking into account the optimal use of the space. It also features full facilities, including a large outdoor swimming pool, fully-equipped fitness center and 24-hour security system.

### **Property Details**

- Property Type: Condo
- Location: Pattaya, Jomtien, Thailand
- Internal Area: 72m<sup>2</sup>
- Land Area: 72m<sup>2</sup>
- Price: \$3,300,000
- Bedrooms: 1
- Bathrooms: 1