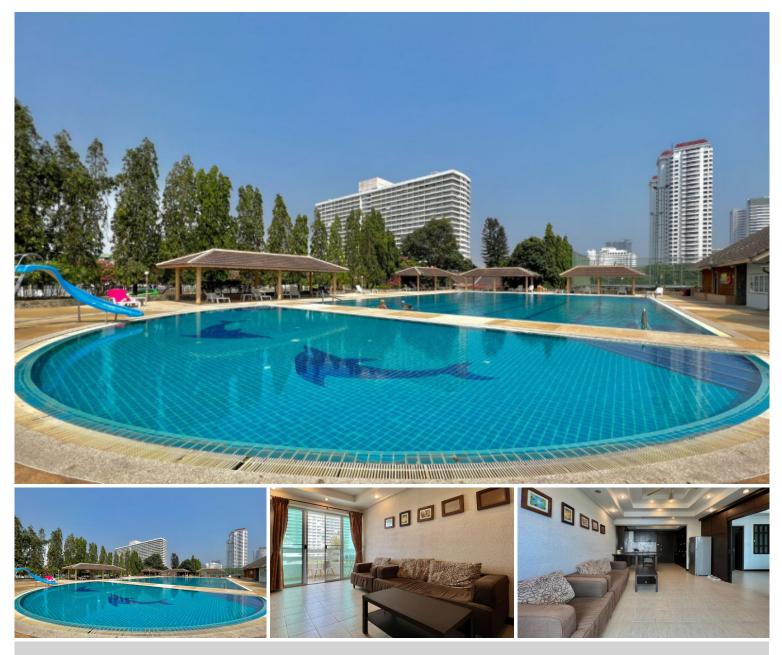

### **Property Description**

Jomtien Condotel a resort-style condominium offers the perfect combination between a blissful beachfront atmosphere and a truly relaxing stay. Positioned in the potential location, it offers the most convenient living with only a few steps to Dongtan Beach. Close to everything you could wish, restaurants, bars, taxi routes, Just 10 minutes drive to Pattaya City and Jomtien. Moreover, every residential unit is divided into perfect proportions taking into account the optimal use of the space. It also features full facilities, including a large outdoor swimming pool, fully-equipped fitness center and 24-hour security system.

#### **Property Features**

- Security
- Gym
- Swimming Pool
- Tennis Court
- Air Conditioning
- Balcony
- Car Park
- Electricity
- Lift