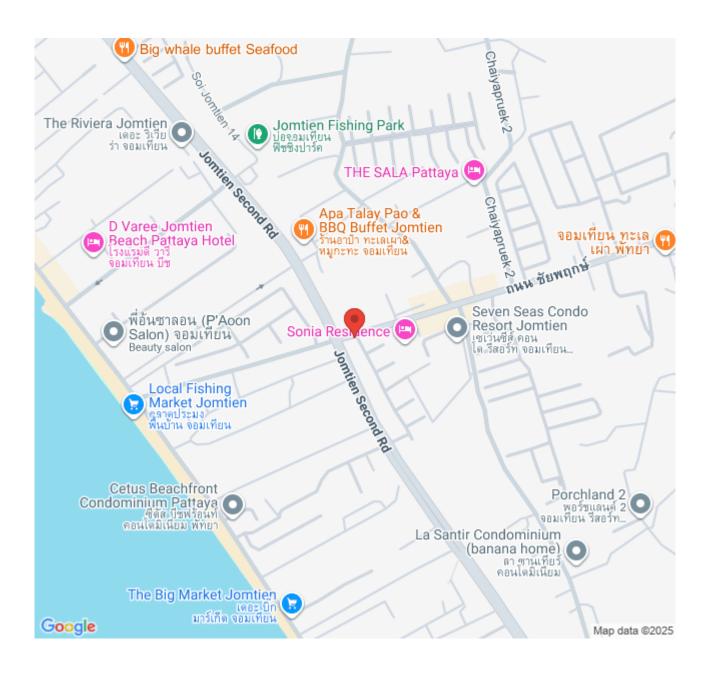

well-designed houses, perfect for families or those seeking a serene coastal lifestyle.

#### Prime Location

Situated on Chaiyapruek 1, just 550 meters from the golden sands of Jomtien Beach, this charming village provides easy access to everything you need:

- Dining & Cafés A variety of international and Thai restaurants just minutes away.
- Shopping & Essentials Close to convenience stores, local markets, and supermarkets.
- Transportation Quick access to Sukhumvit Road and public transport, making trips to Pattaya City effortless.

#### Photo Gallery







#### **Property Details**

• Property Type: Villa

• Location: Pattaya City, Bang Lamung, Thailand

Land Area: 10000m²
Price: \$25,000,000

Bedrooms: 3Bathrooms: 0

#### **Property Features**

- Security
- Car Park

#### Location