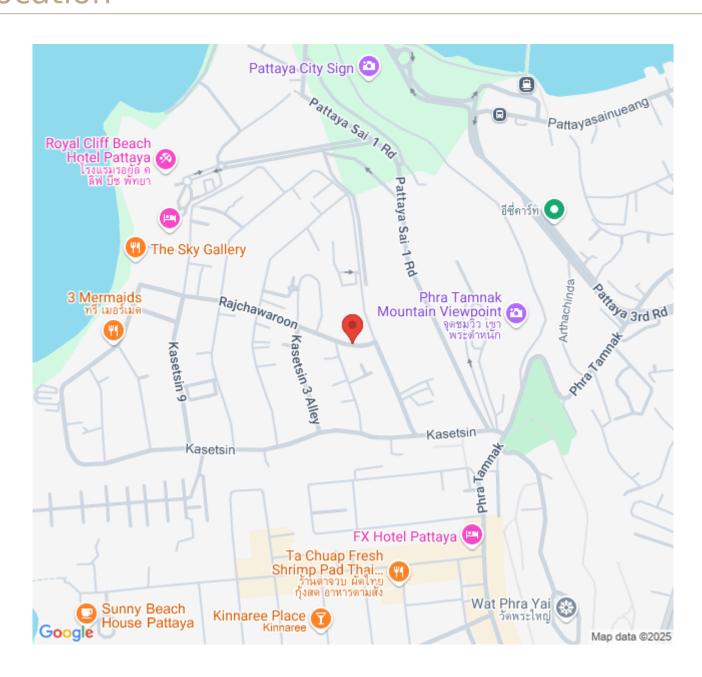

### Location

- **1. Introduction** Welcome to The Jewel Pratumnak, a gem of architectural brilliance and comfort. This condo project, nestled in the serene and prestigious Pratumnak area of Pattaya, provides the perfect blend of luxury, convenience, and style.
- **2. Location and Neighborhood** Situated at a prime corner site on Soi Rachjawaroon & Kasetsin, The Jewel boasts an elevated position that offers stunning views and a peaceful environment. This location places residents in the heart of a vibrant community, surrounded by a plethora of dining options, shopping centers, entertainment venues, and cultural attractions. The beaches of Pattaya and Jomtien are just a short drive away, making it an ideal location for those who cherish both tranquility and accessibility to city life.
- **3. Property Details** The Jewel Pratumnak encompasses 15 floors with a total of 121 luxurious units, including options ranging from one to two bedrooms. The project showcases a diverse array of unit types, featuring stunning corner units and exclusive penthouses that cater to a variety of lifestyles and preferences. Raised ceilings and innovative room layouts are designed to maximize both floor and living space, ensuring comfort and elegance in every corner.
- **4. Condition and Amenities** Each unit in The Jewel Pratumnak is equipped with luxury fixtures and fittings, including mosaic tiling and glass shower doors in the bathrooms, quality built-in kitchens with composite surfaces, and fitted wardrobes in the bedrooms. The project boasts state-of-the-art facilities, including a swimming pool, gym, sauna, hot tub, and a lush garden. Safety and security are paramount, with CCTV-monitored covered parking areas, fire alarms, extinguishers, and emergency lighting throughout the communal areas and hallways. Added conveniences include high-speed passenger elevators, a fire elevator, an emergency stairwell, and Wi-Fi in all communal areas.
- **5. Financial Information** For those interested in acquiring a piece of this paradise, units at The Jewel Pratumnak are available for sale and rent. Prospective buyers and renters are encouraged to inquire for