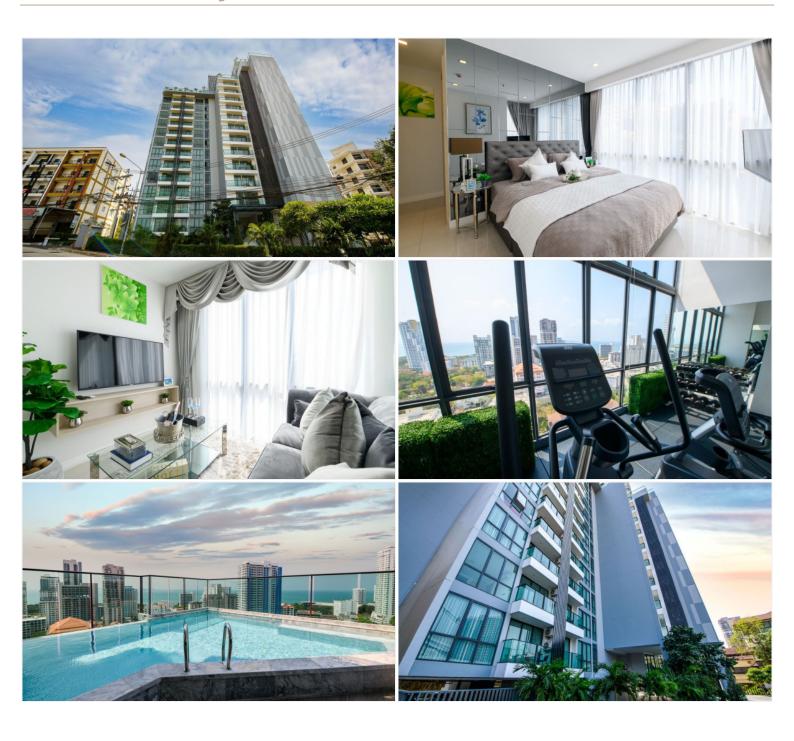

## **Property Description**

The Jewel is a modern mid-rise condominium with a total of 121 units across 15 floors, located on Pratamnak hill. Mixing of 1-bedroom and 2-bedroom types, including stunning corner units and penthouses. Its design combines a perfect balance between the traditional and modern, focusing on earth tones decoration matching with luxury fixtures. The project provides all facilities on the 14th floor, including an infinity-edge swimming pool, a fully-equipped gym, and a sauna.

### **Property Features**

- Security
- Gym
- Sauna
- Swimming Pool
- Air Conditioning
- Balcony
- Car Park
- Alarm
- Lift
- Office