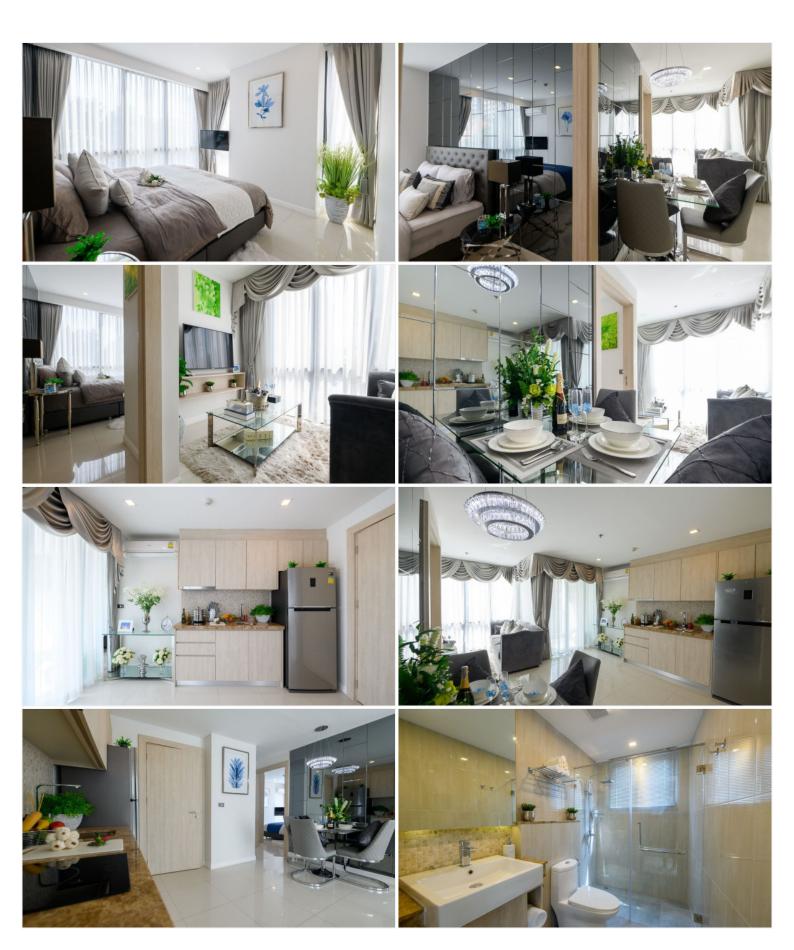

## **Property Description**

The Jewel is a modern mid-rise condominium with a total of 121 units across 15 floors, located on Pratamnak hill. Mixing of 1-bedroom and 2-bedroom types, including stunning corner units and penthouses. Its design combines a perfect balance between the traditional and modern, focusing on earth tones decoration matching with luxury fixtures. The project provides all facilities on the 14th floor, including an infinity-edge swimming pool, a fully-equipped gym, and a sauna.

# **Property Details**

• Property Type: Condo

• Location: Pattaya, Bang Lamung, Thailand

• Internal Area: 60m²

Land Area: 1m²
Price: \$6,100,000

Bedrooms: 2Bathrooms: 2