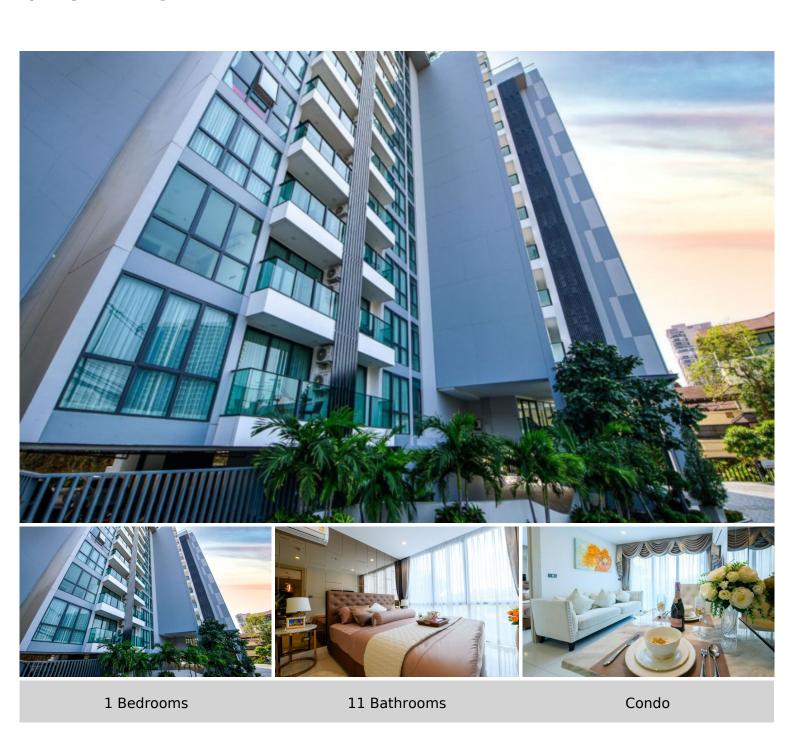

## **Property Description**

The Jewel is a modern mid-rise condominium with a total of 121 units across 15 floors, located on Pratamnak hill. Mixing of 1-bedroom and 2-bedroom types, including stunning corner units and penthouses. Its design combines a perfect balance between the traditional and modern, focusing on earth tones decoration matching with luxury fixtures. The project provides all facilities on the 14th floor, including an infinity-edge swimming pool, a fully-equipped gym, and a sauna.

## **Property Details**

• Property Type: Condo

• Location: Pattaya, Bang Lamung, Thailand

• Internal Area: 40m²

Land Area: 1m²
Price: \$4,400,000

Bedrooms: 1Bathrooms: 11