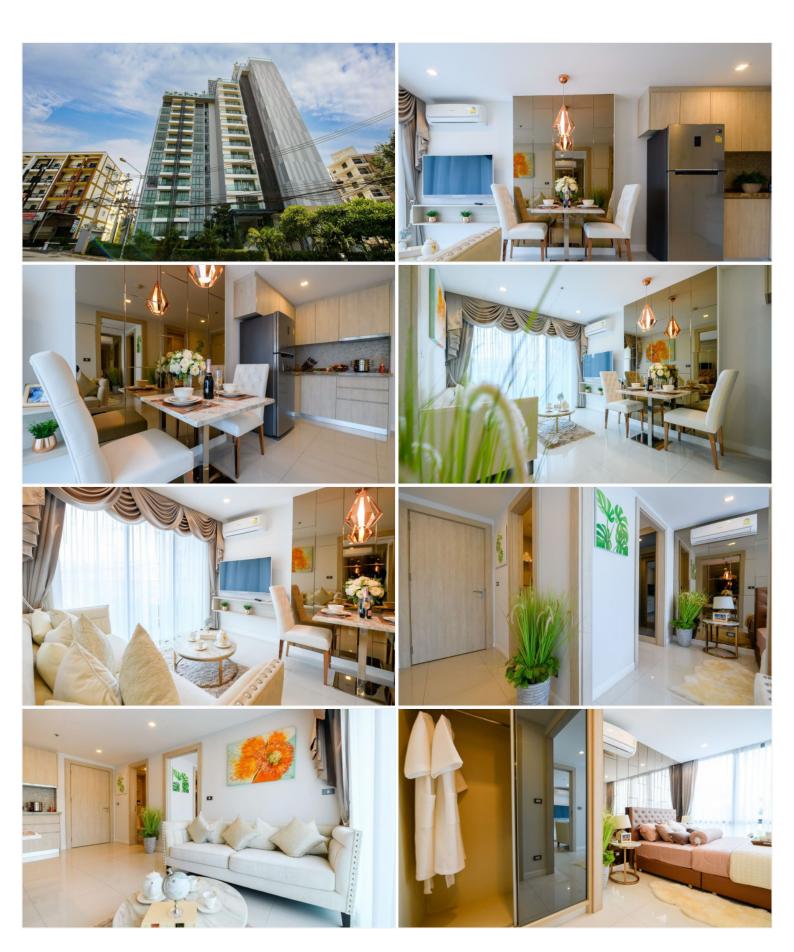

## **Property Description**

The Jewel is a modern mid-rise condominium with a total of 121 units across 15 floors, located on Pratamnak hill. Mixing of 1-bedroom and 2-bedroom types, including stunning corner units and penthouses. Its design combines a perfect balance between the traditional and modern, focusing on earth tones decoration matching with luxury fixtures. The project provides all facilities on the 14th floor, including an infinity-edge swimming pool, a fully-equipped gym, and a sauna.

### **Property Features**

- Security
- Gym
- Sauna
- Swimming Pool
- Air Conditioning
- Balcony
- Car Park
- Electricity
- Alarm
- Lift
- Office