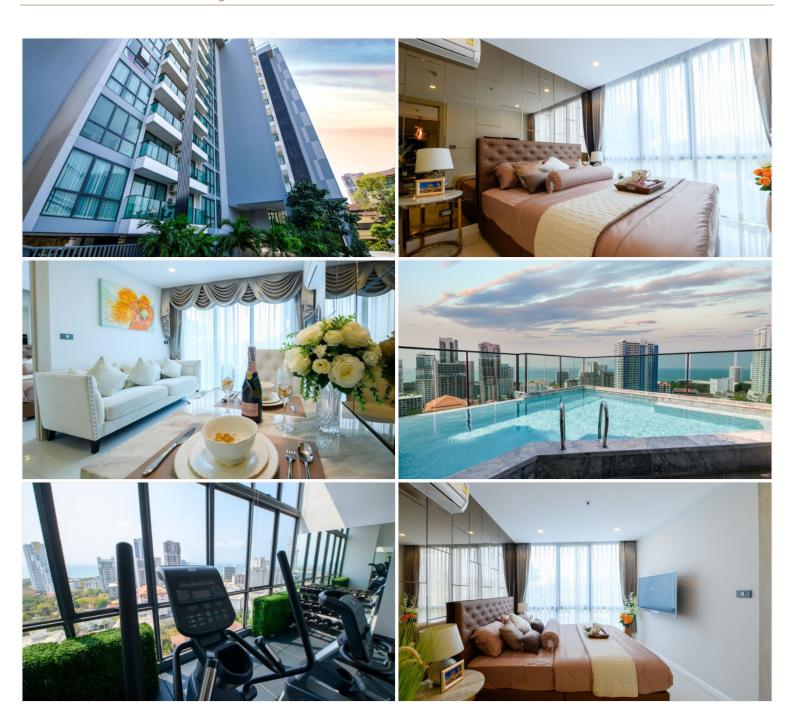

## **Property Description**

The Jewel is a modern mid-rise condominium with a total of 121 units across 15 floors, located on Pratamnak hill. Mixing of 1-bedroom and 2-bedroom types, including stunning corner units and penthouses. Its design combines a perfect balance between the traditional and modern, focusing on earth tones decoration matching with luxury fixtures. The project provides all facilities on the 14th floor, including an infinity-edge swimming pool, a fully-equipped gym, and a sauna.

### **Property Features**

- Security
- Gym
- Sauna
- Swimming Pool
- Air Conditioning
- Balcony
- Car Park
- Electricity
- Alarm
- Lift
- Office