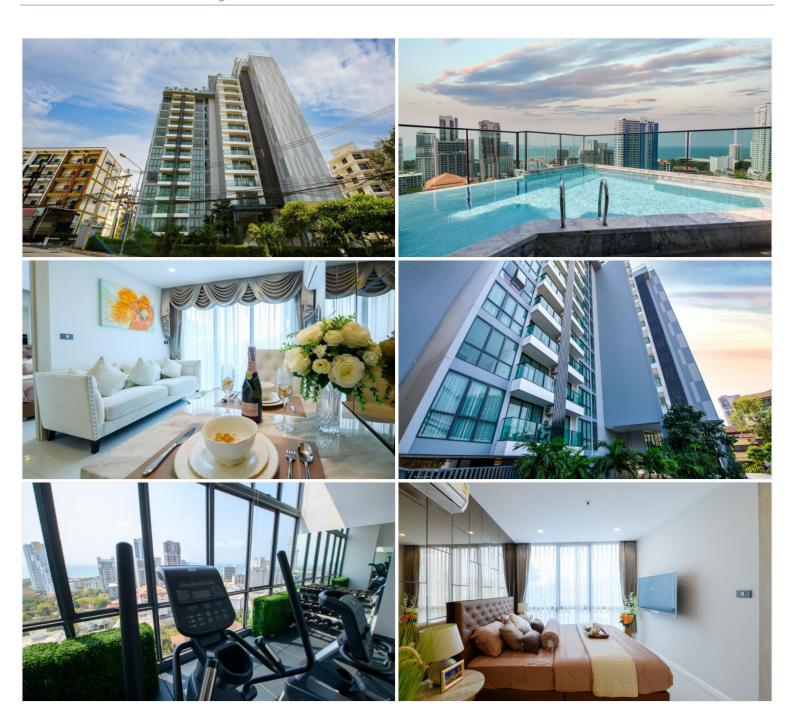

## **Property Description**

The Jewel is a modern mid-rise condominium with a total of 121 units across 15 floors, located on Pratamnak hill. Mixing of 1-bedroom and 2-bedroom types, including stunning corner units and penthouses. Its design combines a perfect balance between the traditional and modern, focusing on earth tones decoration matching with luxury fixtures. The project provides all facilities on the 14th floor, including an infinity-edge swimming pool, a fully-equipped gym, and a sauna.

### **Property Features**

- Security
- Gym
- Sauna
- Swimming Pool
- Air Conditioning
- Balcony
- Car Park
- Alarm
- Lift
- Office