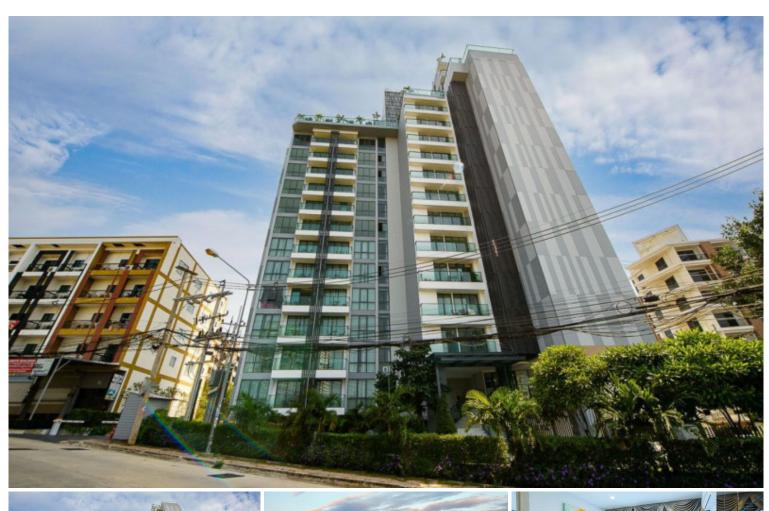

## **Property Description**

The Jewel is a modern mid-rise condominium with a total of 121 units across 15 floors, located on Pratamnak hill. Mixing of 1-bedroom and 2-bedroom types, including stunning corner units and penthouses. Its design combines a perfect balance between the traditional and modern, focusing on earth tones decoration matching with luxury fixtures. The project provides all facilities on the 14th floor, including an infinity-edge swimming pool, a fully-equipped gym, and a sauna.