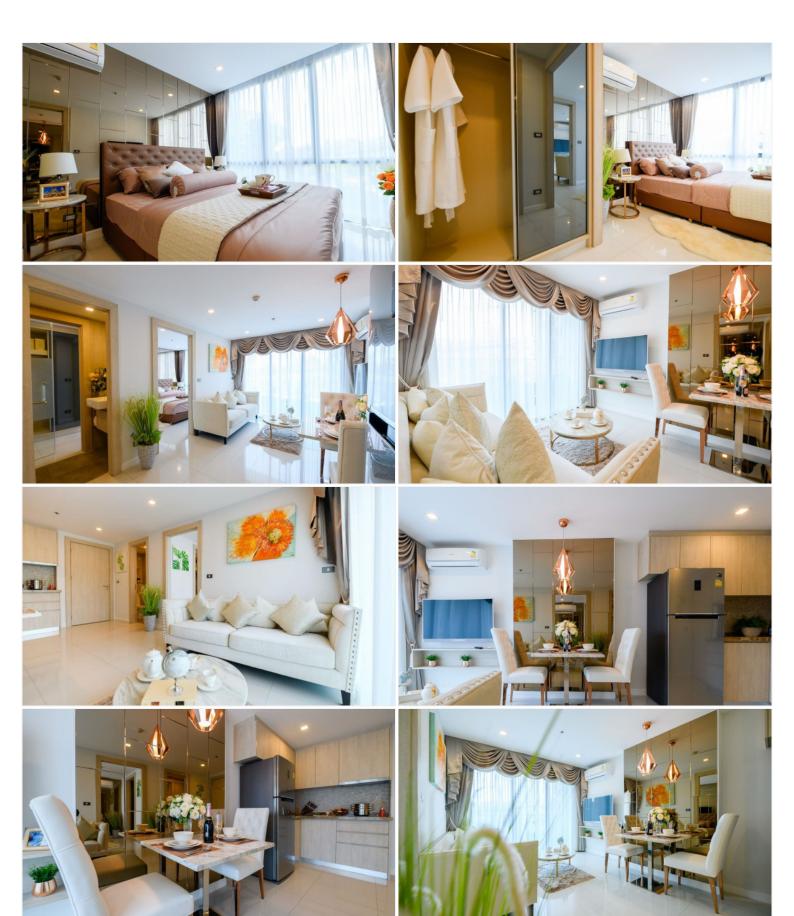

# Jewel Pratumnak - 1 Bed 1 Bath (Type B1)

Pattaya, Bang Lamung, Thailand Reference: 21929

**\$4,990,000** 









1 Bedrooms 1 Bathrooms Condo

## **Property Description**

The Jewel is a modern mid-rise condominium with a total of 121 units across 15 floors, located on Pratamnak hill. Mixing of 1-bedroom and 2-bedroom types, including stunning corner units and penthouses. Its design combines a perfect balance between the traditional and modern, focusing on earth tones decoration matching with luxury fixtures. The project provides all facilities on the 14th floor, including an infinity-edge swimming pool, a fully-equipped gym, and a sauna.

### Photo Gallery







## **Property Details**

• Property Type: Condo

• Location: Pattaya, Bang Lamung, Thailand

• Internal Area: 42m²

Land Area: 1m²
Price: \$4,990,000

Bedrooms: 1Bathrooms: 1

### **Property Features**

- Security
- Gym
- Sauna
- Swimming Pool
- Air Conditioning
- Balcony
- Car Park
- Alarm
- Lift
- Office

#### Location