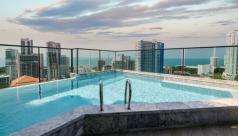

## **Property Description**

The Jewel is a modern mid-rise condominium with a total of 121 units across 15 floors, located on Pratamnak hill. Mixing of 1-bedroom and 2-bedroom types, including stunning corner units and penthouses. Its design combines a perfect balance between the traditional and modern, focusing on earth tones decoration matching with luxury fixtures. The project provides all facilities on the 14th floor, including an infinity-edge swimming pool, a fully-equipped gym, and a sauna.

### **Property Features**

- Security
- Gym
- Sauna
- Swimming Pool
- Air Conditioning
- Balcony
- Car Park
- Alarm
- Lift
- Office