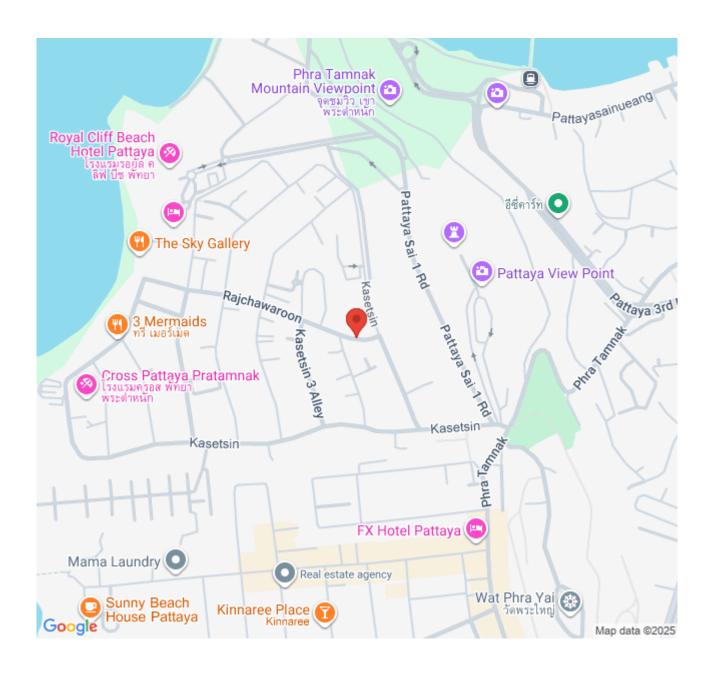

-rise condominium with a total of 121 units across 15 floors, located on Pratamnak hill. Mixing of 1-bedroom and 2-bedroom types, including stunning corner units and penthouses. Its design combines a perfect balance between the traditional and modern, focusing on earth tones decoration matching with luxury fixtures. The project provides all facilities on the 14th floor, including an infinity-edge swimming pool, a fully-equipped gym, and a sauna.

### Photo Gallery







## **Property Details**

• Property Type: Condo

• Location: Pattaya, Bang Lamung, Thailand

• Internal Area: 42m²

Land Area: 1m²
Price: \$4,990,000

Bedrooms: 1Bathrooms: 1

### **Property Features**

- Security
- Gym
- Sauna
- Swimming Pool
- Air Conditioning
- Balcony
- Car Park
- Alarm
- Lift
- Office

#### Location