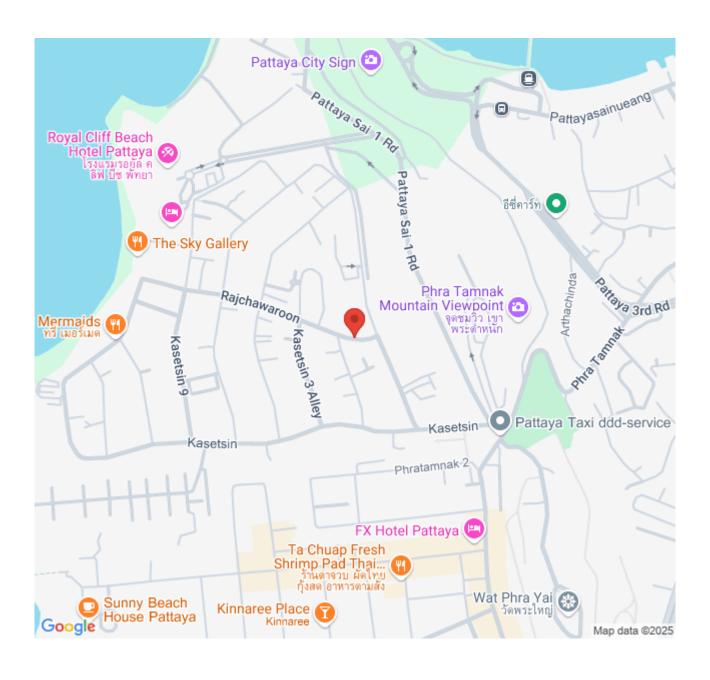

nium with a total of 121 units across 15 floors, located on Pratamnak hill. Mixing of 1-bedroom and 2-bedroom types, including stunning corner units and penthouses. Its design combines a perfect balance between the traditional and modern, focusing on earth tones decoration matching with luxury fixtures. The project provides all facilities on the 14th floor, including an infinity-edge swimming pool, a fully-equipped gym, and a sauna.

### Photo Gallery







# **Property Details**

• Property Type: Condo

• Location: Pattaya, Bang Lamung, Thailand

• Internal Area: 38m²

Land Area: 1m²
Price: \$4,450,000

Bedrooms: 1Bathrooms: 1

### **Property Features**

- Security
- Gym
- Sauna
- Swimming Pool
- Air Conditioning
- Balcony
- Car Park
- Electricity
- Alarm
- Lift
- Office

#### Location