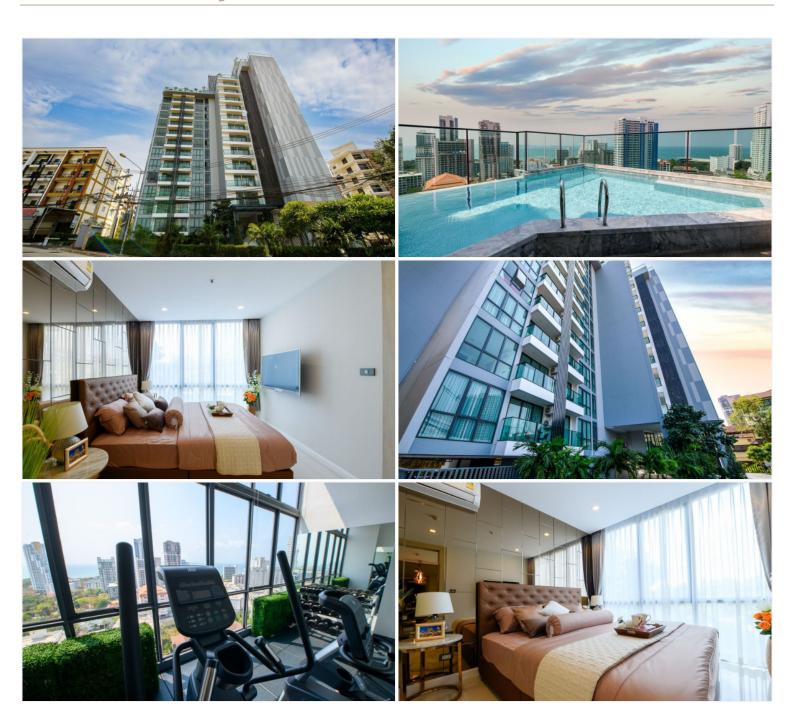

## **Property Description**

The Jewel is a modern mid-rise condominium with a total of 121 units across 15 floors, located on Pratamnak hill. Mixing of 1-bedroom and 2-bedroom types, including stunning corner units and penthouses. Its design combines a perfect balance between the traditional and modern, focusing on earth tones decoration matching with luxury fixtures. The project provides all facilities on the 14th floor, including an infinity-edge swimming pool, a fully-equipped gym, and a sauna.