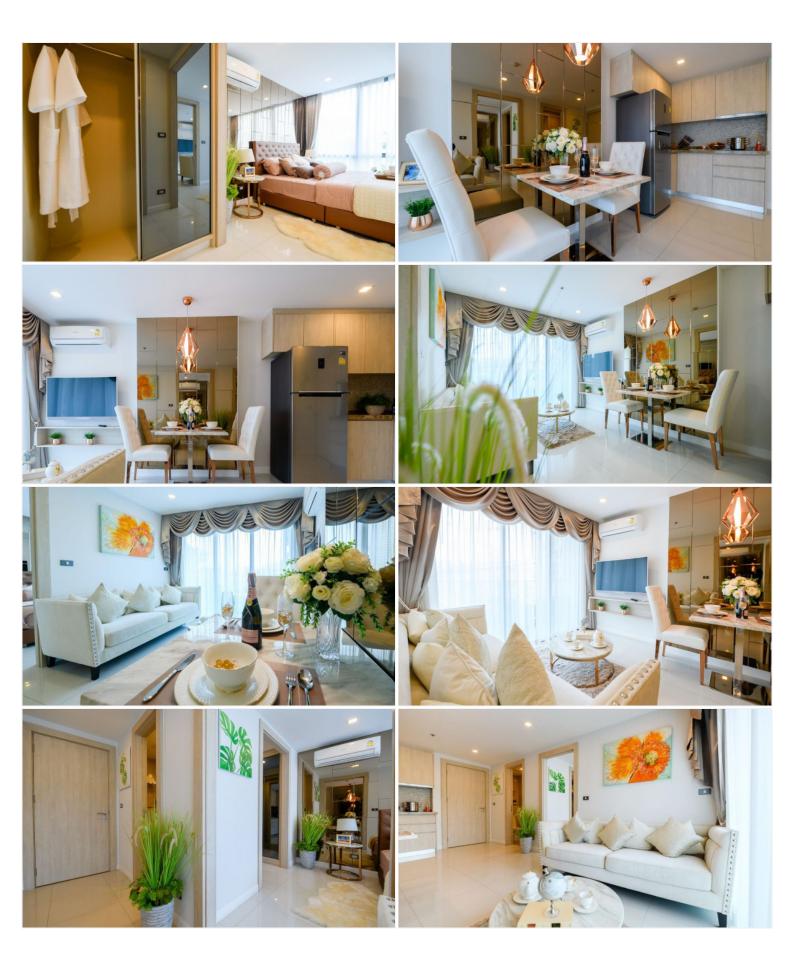

## **Property Description**

The Jewel is a modern mid-rise condominium with a total of 121 units across 15 floors, located on Pratamnak hill. Mixing of 1-bedroom and 2-bedroom types, including stunning corner units and penthouses. Its design combines a perfect balance between the traditional and modern, focusing on earth tones decoration matching with luxury fixtures. The project provides all facilities on the 14th floor, including an infinity-edge swimming pool, a fully-equipped gym, and a sauna.

### Photo Gallery