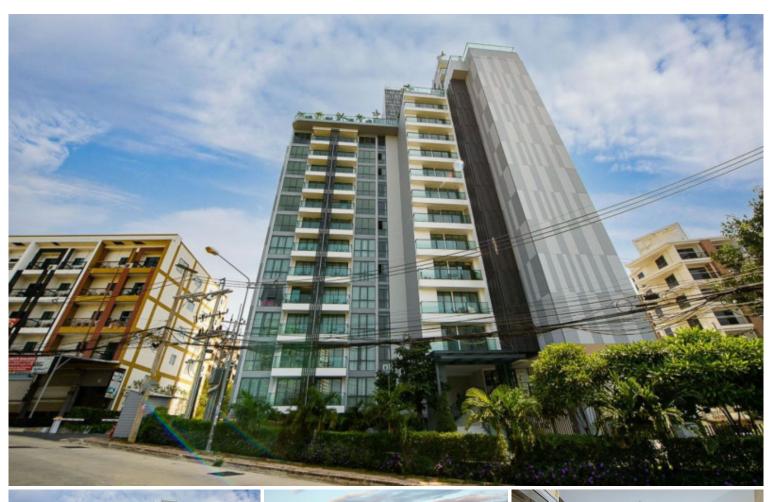

## **Property Description**

The Jewel is a modern mid-rise condominium with a total of 121 units across 15 floors, located on Pratamnak hill. Mixing of 1-bedroom and 2-bedroom types, including stunning corner units and penthouses. Its design combines a perfect balance between the traditional and modern, focusing on earth tones decoration matching with luxury fixtures. The project provides all facilities on the 14th floor, including an infinity-edge swimming pool, a fully-equipped gym, and a sauna.