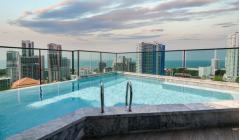

## **Property Description**

The Jewel is a modern mid-rise condominium with a total of 121 units across 15 floors, located on Pratamnak hill. Mixing of 1-bedroom and 2-bedroom types, including stunning corner units and penthouses. Its design combines a perfect balance between the traditional and modern, focusing on earth tones decoration matching with luxury fixtures. The project provides all facilities on the 14th floor, including an infinity-edge swimming pool, a fully-equipped gym, and a sauna.

### **Property Features**

- Security
- Gym
- Sauna
- Swimming Pool
- Air Conditioning
- Balcony
- Car Park
- Electricity
- Alarm
- Lift
- Office