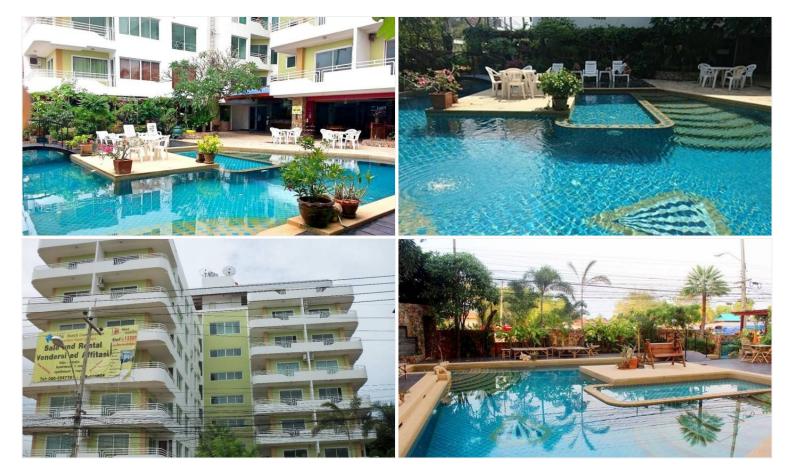

, and 24-hour security for peace of mind. Additionally, the convenience of underground car parking with key-card activated security doors adds to the exclusive feel of the property. The building is equipped with a high-speed passenger lift, enhancing accessibility across all floors.

#### 5. Financial Information

The condos at Jada Beach offer a range of pricing options. Its competitive pricing, coupled with the project's premium features and prime location, makes it a valuable investment for both living and rental purposes.

### Pearl Property Pattaya

6. Contact Information

For more details or to schedule a visit, please reach out to Pearl Property at:

• Tel: +66-33-135-053

• Whatsapp: +66-33-135-053

• Line: @pearlproperty

• Email: info@pearlpropertypattaya.com

### Photo Gallery



### **Property Details**

• Property Type: Condo

• Location: Pattaya, Bang Lamung, Thailand

• Price: \$1,530,000

Bedrooms: 1Bathrooms: 1

### **Property Features**

- Security
- Swimming Pool
- Air Conditioning
- Balcony
- Car Park
- Alarm

### Location