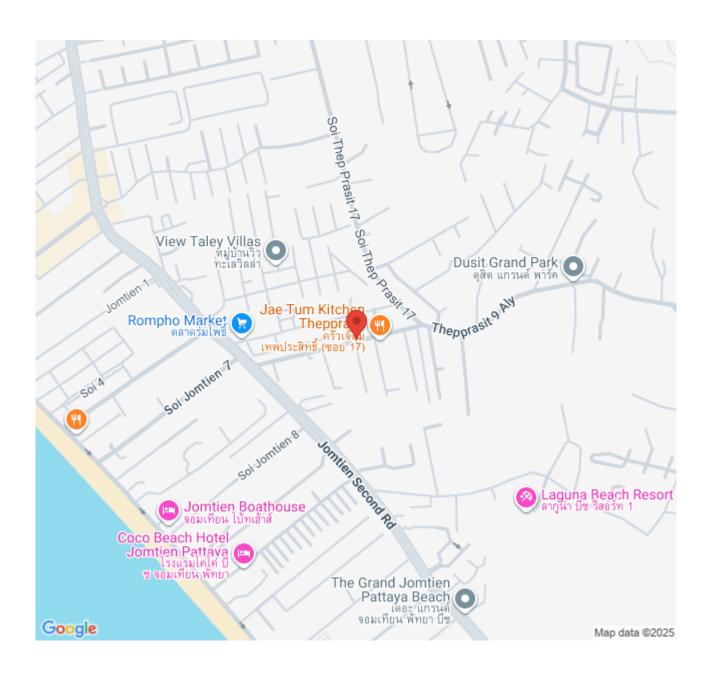

#### 2. Location and Neighborhood

Jada Beach Condominium is ideally situated in Nong Prue, Pattaya, a sought-after area known for its peaceful environment yet close proximity to the vibrant city center. Located at Thepprasit Soi 17, South Pattaya, it's just 3 kilometers from Pattaya's bustling city center, ensuring residents enjoy both tranquility and easy access to the town's myriad attractions and activities.

### Location