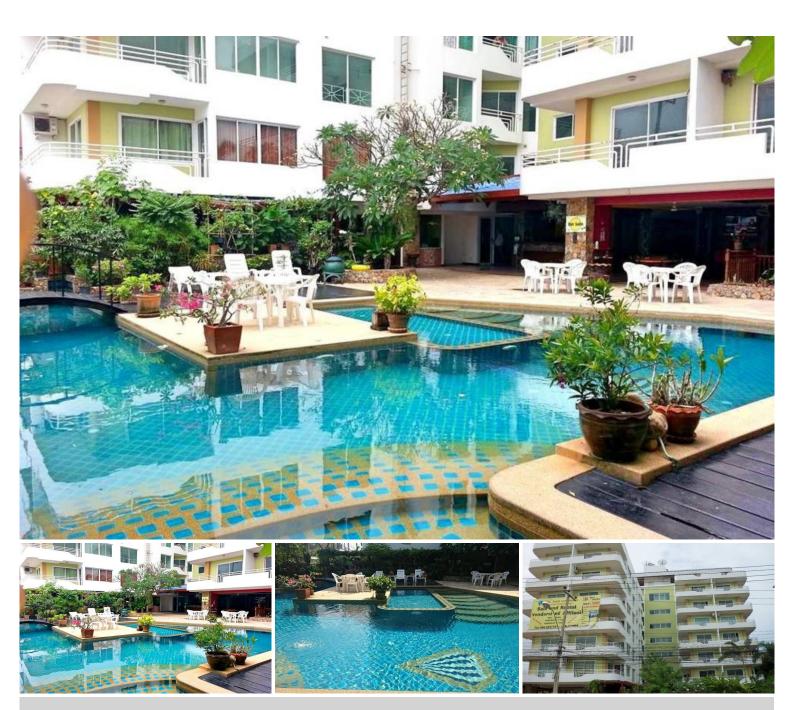

#### 4. Condition and Amenities

Residents of Jada Beach can enjoy a host of top-tier amenities, ensuring a comfortable and convenient lifestyle. The condominium features a refreshing swimming pool, a fully-equipped gym, and 24-hour security for peace of mind. Additionally, the convenience of underground car parking with key-card activated security doors adds to the exclusive feel of the property. The building is equipped with a high-speed passenger lift, enhancing accessibility across all floors.

### Photo Gallery