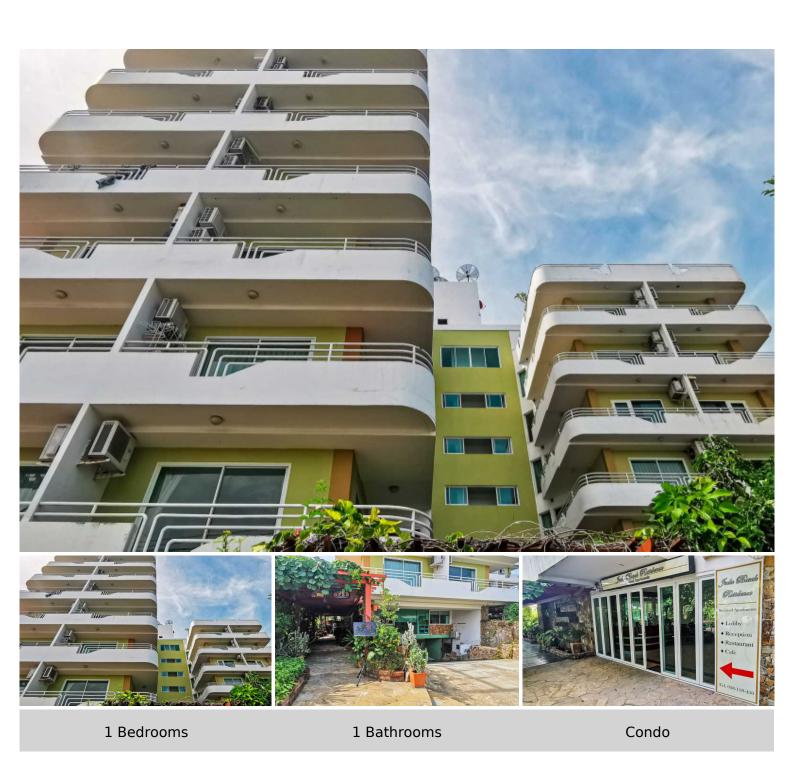

### Jada Beach - Studio Garden View

Pattaya, Bang Lamung, Thailand

Reference: 9951

# **Property Description**

Jada Beach Condominium is the ideal place of charm, comfort, and convenience to stay in Pattaya. It features thoughtful amenities to ensure an unparalleled sense of comfort including a swimming pool, safety deposit boxes, a smoking area, Wi-Fi in public areas, airport transfer, and a restaurant. Jada Beach is conveniently located at Thepprasit Soi 17, South Pattaya, a great base linking to a vibrant city. It is only 3 km. from the city center to enjoy the town's attractions and activities.

## **Property Details**

• Property Type: Condo

• Location: Pattaya, Bang Lamung, Thailand

• Internal Area: 36.55m<sup>2</sup>

Land Area: 37m²
Price: \$1,570,000

Bedrooms: 1Bathrooms: 1