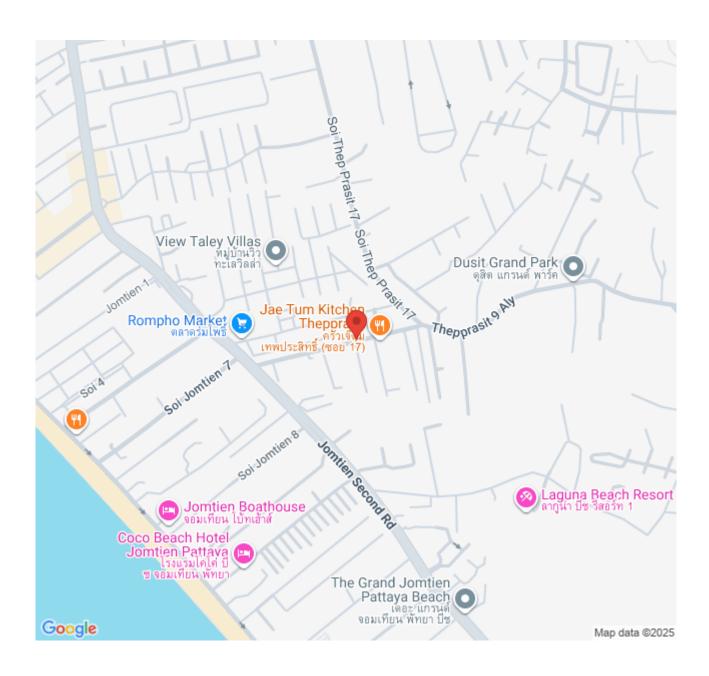

cription**

Jada Beach Condominium is the ideal place of charm, comfort, and convenience to stay in Pattaya. It features thoughtful amenities to ensure an unparalleled sense of comfort including a swimming pool, safety deposit boxes, a smoking area, Wi-Fi in public areas, airport transfer, and a restaurant. Jada Beach is conveniently located at Thepprasit Soi 17, South Pattaya, a great base linking to a vibrant city. It is only 3 km. from the city center to enjoy the town's attractions and activities.

#### Photo Gallery











## **Property Details**

• Property Type: Condo

• Location: Pattaya, Bang Lamung, Thailand

• Internal Area: 36.55m<sup>2</sup>

Land Area: 37m²
Price: \$1,570,000

Bedrooms: 1Bathrooms: 1

#### **Property Features**

- Security
- Swimming Pool

#### Location