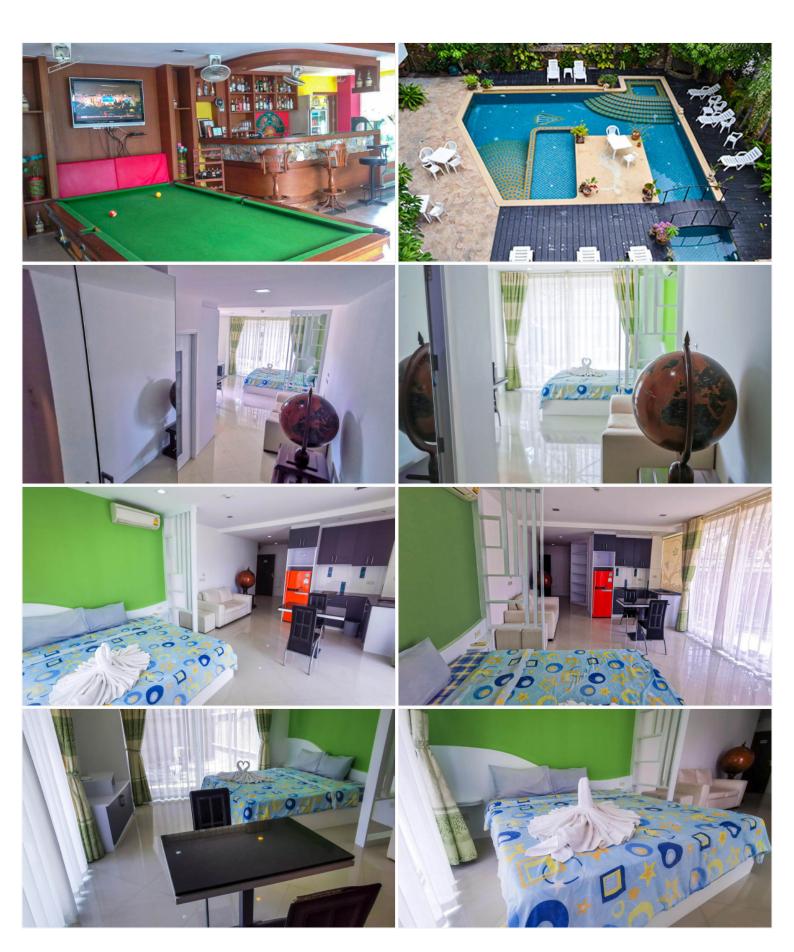

# **Property Description**

Jada Beach Condominium is the ideal place of charm, comfort, and convenience to stay in Pattaya. It features thoughtful amenities to ensure an unparalleled sense of comfort including a swimming pool, safety deposit boxes, a smoking area, Wi-Fi in public areas, airport transfer, and a restaurant. Jada Beach is conveniently located at Thepprasit Soi 17, South Pattaya, a great base linking to a vibrant city. It is only 3 km. from the city center to enjoy the town's attractions and activities.

#### **Property Features**

- Security
- Swimming Pool