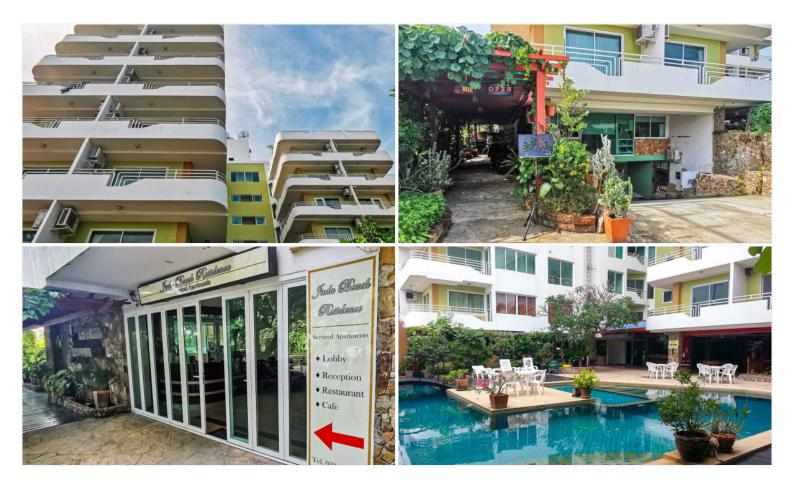

## **Property Description**

Jada Beach Condominium is the ideal place of charm, comfort, and convenience to stay in Pattaya. It features thoughtful amenities to ensure an unparalleled sense of comfort including a swimming pool, safety deposit boxes, a smoking area, Wi-Fi in public areas, airport transfer, and a restaurant. Jada Beach is conveniently located at Thepprasit Soi 17, South Pattaya, a great base linking to a vibrant city. It is only 3 km. from the city center to enjoy the town's attractions and activities.

### Photo Gallery