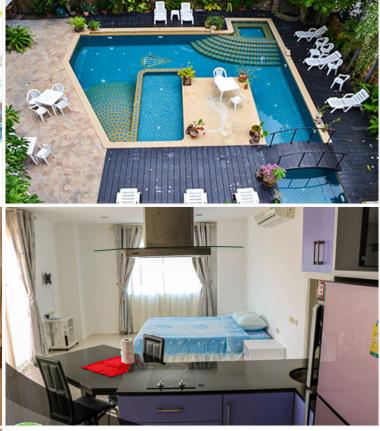

## **Property Description**

Jada Beach Condominium is the ideal place of charm, comfort, and convenience to stay in Pattaya. It features thoughtful amenities to ensure an unparalleled sense of comfort including a swimming pool, safety deposit boxes, a smoking area, Wi-Fi in public areas, airport transfer, and a restaurant. Jada Beach is conveniently located at Thepprasit Soi 17, South Pattaya, a great base linking to a vibrant city. It is only 3 km. from the city center to enjoy the town's attractions and activities.

### Photo Gallery

#### **Property Features**

- Security
- Swimming Pool