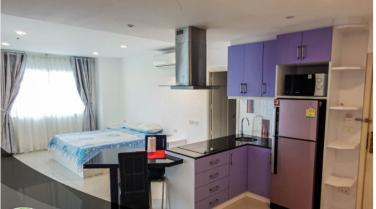

### Photo Gallery

## **Property Details**

- Property Type: Condo
- Location: Pattaya, Bang Lamung, Thailand
- Internal Area: 47.03m<sup>2</sup>
- Land Area: 48m<sup>2</sup>
- Price: **\$1,690,000**
- Bedrooms: 1
- Bathrooms: 1