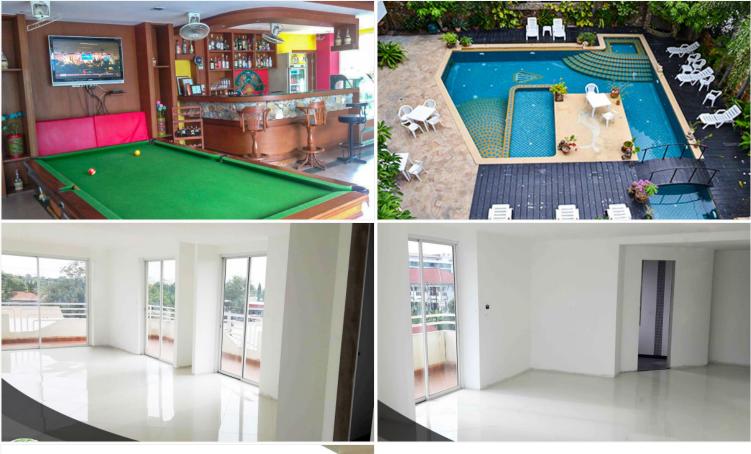

# **Property Description**

Jada Beach Condominium is the ideal place of charm, comfort, and convenience to stay in Pattaya. It features thoughtful amenities to ensure an unparalleled sense of comfort including a swimming pool, safety deposit boxes, a smoking area, Wi-Fi in public areas, airport transfer, and a restaurant. Jada Beach is conveniently located at Thepprasit Soi 17, South Pattaya, a great base linking to a vibrant city. It is only 3 km. from the city center to enjoy the town's attractions and activities.

#### Photo Gallery

#### **Property Features**

- Security
- Swimming Pool