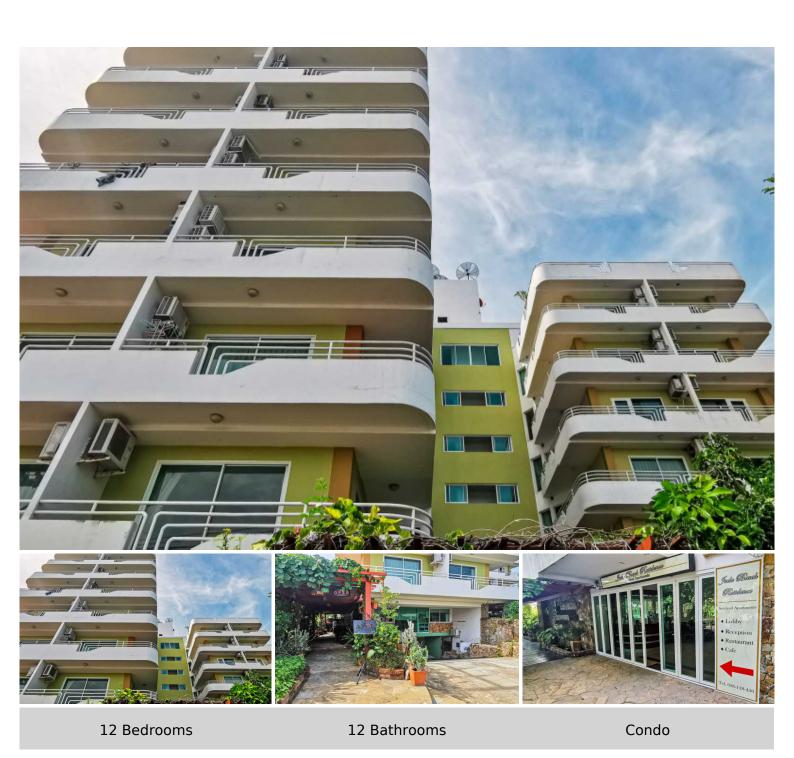

### Jada Beach - Penthouse

Pattaya, Bang Lamung, Thailand

Reference: 9993

# **Property Description**

Jada Beach Condominium is the ideal place of charm, comfort, and convenience to stay in Pattaya. It features thoughtful amenities to ensure an unparalleled sense of comfort including a swimming pool, safety deposit boxes, a smoking area, Wi-Fi in public areas, airport transfer, and a restaurant. Jada Beach is conveniently located at Thepprasit Soi 17, South Pattaya, a great base linking to a vibrant city. It is only 3 km. from the city center to enjoy the town's attractions and activities.

## **Property Details**

• Property Type: Condo

• Location: Pattaya, Bang Lamung, Thailand

• Internal Area: 339.24m<sup>2</sup>

Land Area: 340m²
Price: \$12,000,000

Bedrooms: 12Bathrooms: 12