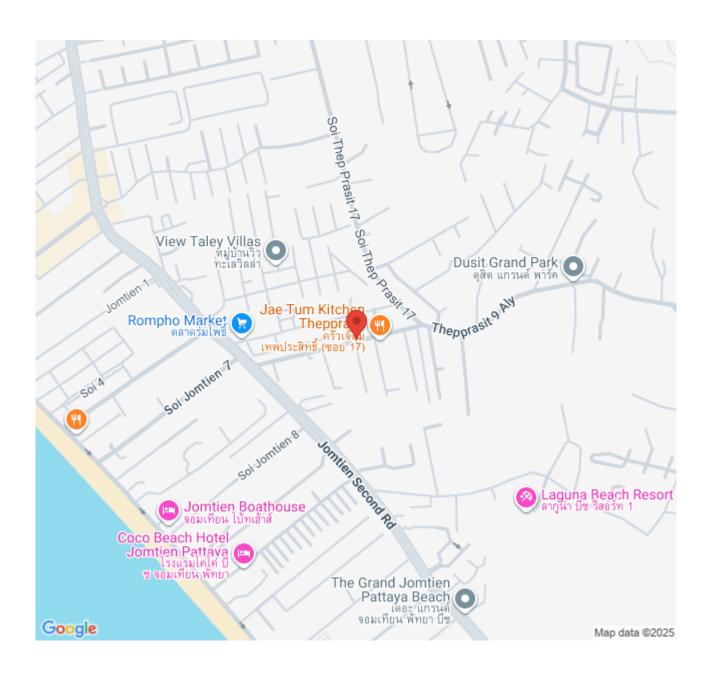

ion**

Jada Beach Condominium is the ideal place of charm, comfort, and convenience to stay in Pattaya. It features thoughtful amenities to ensure an unparalleled sense of comfort including a swimming pool, safety deposit boxes, a smoking area, Wi-Fi in public areas, airport transfer, and a restaurant. Jada Beach is conveniently located at Thepprasit Soi 17, South Pattaya, a great base linking to a vibrant city. It is only 3 km. from the city center to enjoy the town's attractions and activities.

#### Photo Gallery











## **Property Details**

• Property Type: Condo

• Location: Pattaya, Bang Lamung, Thailand

• Internal Area: 339.24m<sup>2</sup>

Land Area: 340m²
Price: \$12,000,000

Bedrooms: 12Bathrooms: 12

#### **Property Features**

- Security
- Swimming Pool

#### Location