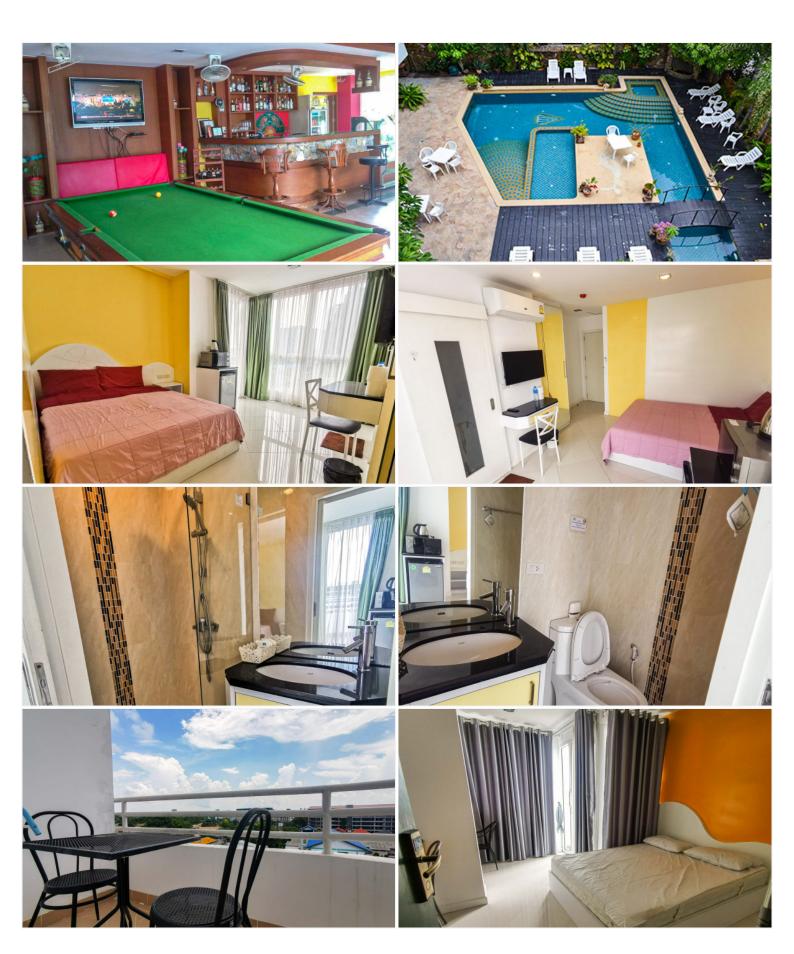

# **Property Description**

Jada Beach Condominium is the ideal place of charm, comfort, and convenience to stay in Pattaya. It features thoughtful amenities to ensure an unparalleled sense of comfort including a swimming pool, safety deposit boxes, a smoking area, Wi-Fi in public areas, airport transfer, and a restaurant. Jada Beach is conveniently located at Thepprasit Soi 17, South Pattaya, a great base linking to a vibrant city. It is only 3 km. from the city center to enjoy the town's attractions and activities.

#### **Property Features**

- Security
- Swimming Pool