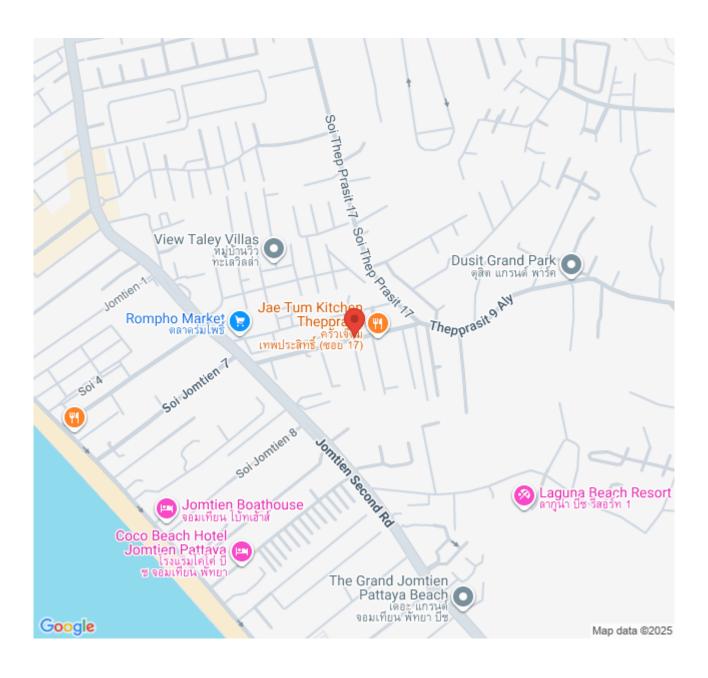

Beach Condominium is the ideal place of charm, comfort, and convenience to stay in Pattaya. It features thoughtful amenities to ensure an unparalleled sense of comfort including a swimming pool, safety deposit boxes, a smoking area, Wi-Fi in public areas, airport transfer, and a restaurant. Jada Beach is conveniently located at Thepprasit Soi 17, South Pattaya, a great base linking to a vibrant city. It is only 3 km. from the city center to enjoy the town's attractions and activities.

#### Photo Gallery













## **Property Details**

- Property Type: Condo
- Location: Pattaya, Bang Lamung, Thailand
- Internal Area: 67.60m<sup>2</sup>
- Land Area: 68m<sup>2</sup>
- Price: \$2,125,000
- Bedrooms: 1
- Bathrooms: 1

#### **Property Features**

- Security
- Swimming Pool

## Location