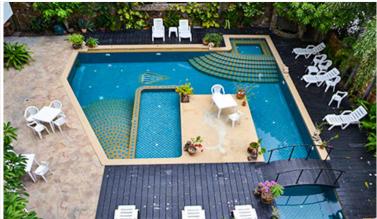

# **Property Description**

Jada Beach Condominium is the ideal place of charm, comfort, and convenience to stay in Pattaya. It features thoughtful amenities to ensure an unparalleled sense of comfort including a swimming pool, safety deposit boxes, a smoking area, Wi-Fi in public areas, airport transfer, and a restaurant. Jada Beach is conveniently located at Thepprasit Soi 17, South Pattaya, a great base linking to a vibrant city. It is only 3 km. from the city center to enjoy the town's attractions and activities.

#### Photo Gallery

#### **Property Features**

- Security
- Swimming Pool