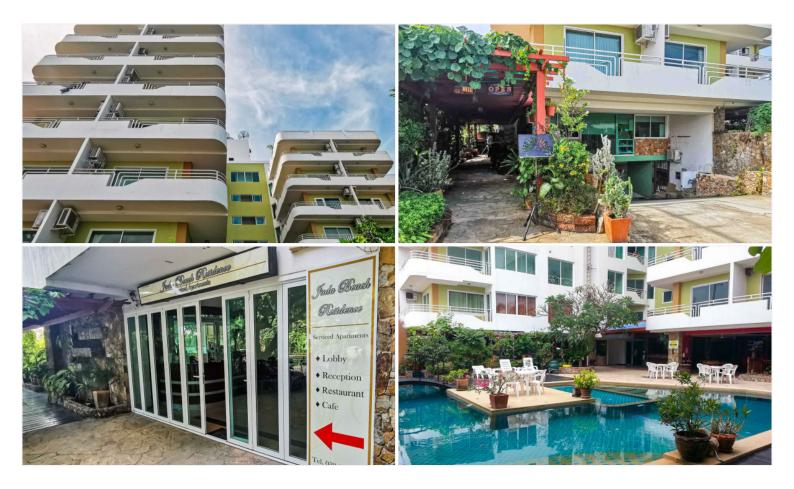

# **Property Description**

Jada Beach Condominium is the ideal place of charm, comfort, and convenience to stay in Pattaya. It features thoughtful amenities to ensure an unparalleled sense of comfort including a swimming pool, safety deposit boxes, a smoking area, Wi-Fi in public areas, airport transfer, and a restaurant. Jada Beach is conveniently located at Thepprasit Soi 17, South Pattaya, a great base linking to a vibrant city. It is only 3 km. from the city center to enjoy the town's attractions and activities.

#### Photo Gallery

#### **Property Features**

- Security
- Swimming Pool