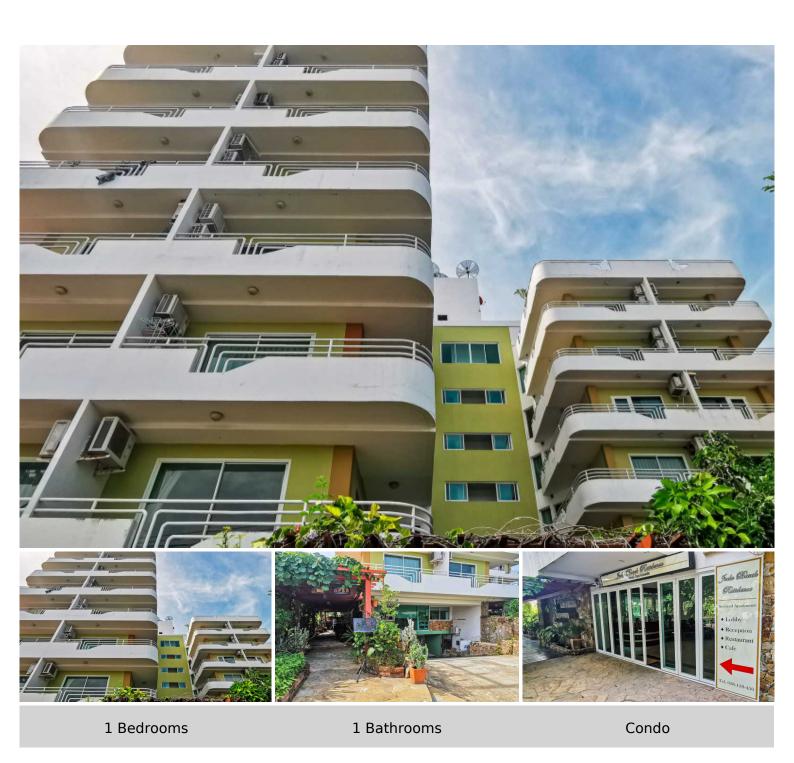

### Jada Beach - 1 Bed 1 Bath Garden View

Pattaya, Bang Lamung, Thailand

Reference: 9973

# **Property Description**

Jada Beach Condominium is the ideal place of charm, comfort, and convenience to stay in Pattaya. It features thoughtful amenities to ensure an unparalleled sense of comfort including a swimming pool, safety deposit boxes, a smoking area, Wi-Fi in public areas, airport transfer, and a restaurant. Jada Beach is conveniently located at Thepprasit Soi 17, South Pattaya, a great base linking to a vibrant city. It is only 3 km. from the city center to enjoy the town's attractions and activities.

## **Property Details**

• Property Type: Condo

• Location: Pattaya, Bang Lamung, Thailand

• Internal Area: 45.73m<sup>2</sup>

Land Area: 46m²
Price: \$1,530,000

Bedrooms: 1Bathrooms: 1