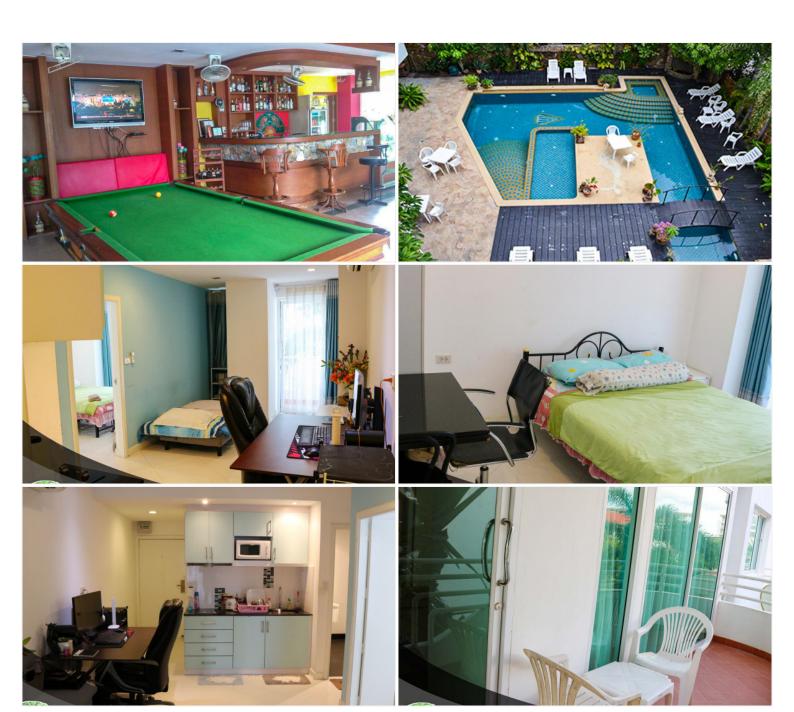

# **Property Description**

Jada Beach Condominium is the ideal place of charm, comfort, and convenience to stay in Pattaya. It features thoughtful amenities to ensure an unparalleled sense of comfort including a swimming pool, safety deposit boxes, a smoking area, Wi-Fi in public areas, airport transfer, and a restaurant. Jada Beach is conveniently located at Thepprasit Soi 17, South Pattaya, a great base linking to a vibrant city. It is only 3 km. from the city center to enjoy the town's attractions and activities.

## **Property Details**

• Property Type: Condo

• Location: Pattaya, Bang Lamung, Thailand

• Internal Area: 45.73m<sup>2</sup>

Land Area: 46m²
Price: \$1,530,000

Bedrooms: 1Bathrooms: 1