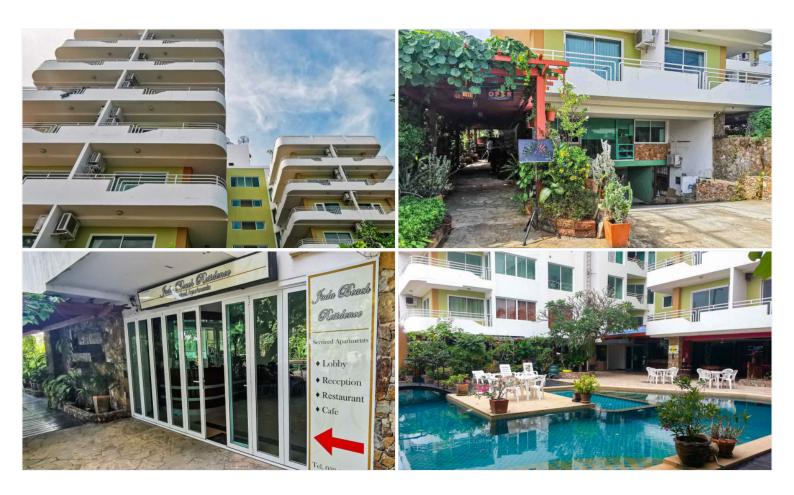

# **Property Description**

Jada Beach Condominium is the ideal place of charm, comfort, and convenience to stay in Pattaya. It features thoughtful amenities to ensure an unparalleled sense of comfort including a swimming pool, safety deposit boxes, a smoking area, Wi-Fi in public areas, airport transfer, and a restaurant. Jada Beach is conveniently located at Thepprasit Soi 17, South Pattaya, a great base linking to a vibrant city. It is only 3 km. from the city center to enjoy the town's attractions and activities.

#### **Property Features**

- Security
- Swimming Pool