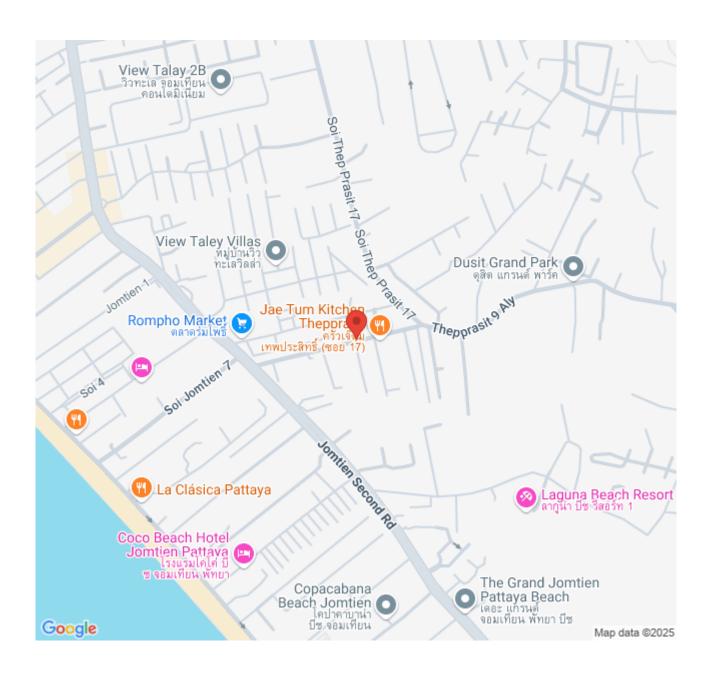

ty Description**

Jada Beach Condominium is the ideal place of charm, comfort, and convenience to stay in Pattaya. It features thoughtful amenities to ensure an unparalleled sense of comfort including a swimming pool, safety deposit boxes, a smoking area, Wi-Fi in public areas, airport transfer, and a restaurant. Jada Beach is conveniently located at Thepprasit Soi 17, South Pattaya, a great base linking to a vibrant city. It is only 3 km. from the city center to enjoy the town's attractions and activities.

#### Photo Gallery





## **Property Details**

• Property Type: Condo

• Location: Pattaya, Bang Lamung, Thailand

• Internal Area: 45.73m<sup>2</sup>

Land Area: 46m²
Price: \$1,530,000

Bedrooms: 1Bathrooms: 1

#### **Property Features**

- Security
- Swimming Pool

#### Location