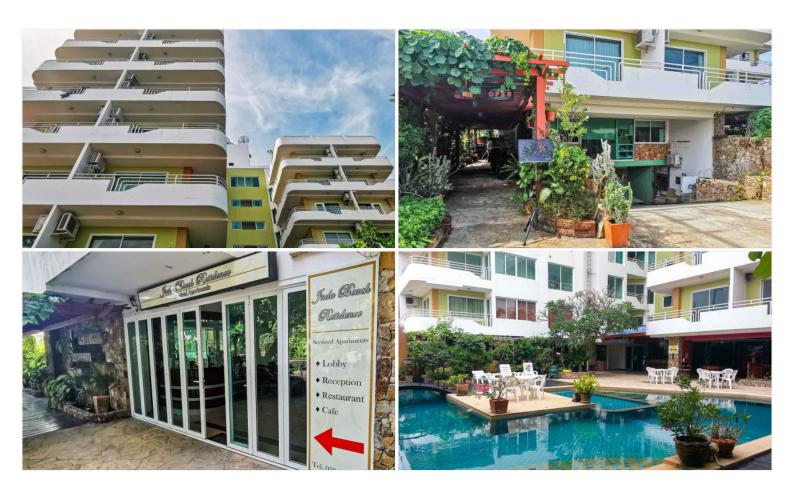

## **Property Description**

Jada Beach Condominium is the ideal place of charm, comfort, and convenience to stay in Pattaya. It features thoughtful amenities to ensure an unparalleled sense of comfort including a swimming pool, safety deposit boxes, a smoking area, Wi-Fi in public areas, airport transfer, and a restaurant. Jada Beach is conveniently located at Thepprasit Soi 17, South Pattaya, a great base linking to a vibrant city. It is only 3 km. from the city center to enjoy the town's attractions and activities.

### Photo Gallery