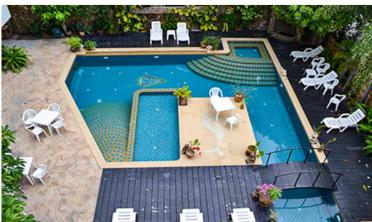

## **Property Description**

Jada Beach Condominium is the ideal place of charm, comfort, and convenience to stay in Pattaya. It features thoughtful amenities to ensure an unparalleled sense of comfort including a swimming pool, safety deposit boxes, a smoking area, Wi-Fi in public areas, airport transfer, and a restaurant. Jada Beach is conveniently located at Thepprasit Soi 17, South Pattaya, a great base linking to a vibrant city. It is only 3 km. from the city center to enjoy the town's attractions and activities.

### Photo Gallery

### **Property Features**

- Security
- Swimming Pool