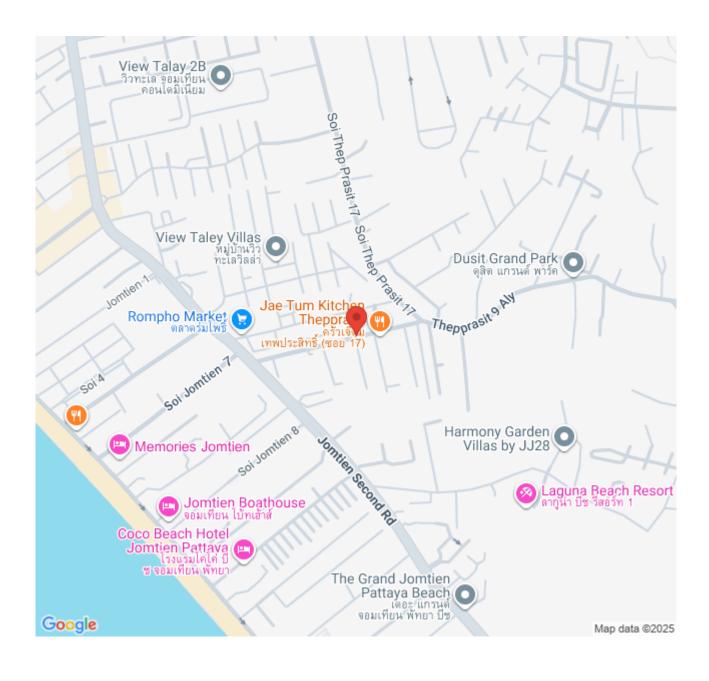

cription**

Jada Beach Condominium is the ideal place of charm, comfort, and convenience to stay in Pattaya. It features thoughtful amenities to ensure an unparalleled sense of comfort including a swimming pool, safety deposit boxes, a smoking area, Wi-Fi in public areas, airport transfer, and a restaurant. Jada Beach is conveniently located at Thepprasit Soi 17, South Pattaya, a great base linking to a vibrant city. It is only 3 km. from the city center to enjoy the town's attractions and activities.

### Photo Gallery













## **Property Details**

• Property Type: Condo

• Location: Pattaya, Bang Lamung, Thailand

• Internal Area: 56.59m<sup>2</sup>

Land Area: 57m²
Price: \$1,955,000

Bedrooms: 1Bathrooms: 1

### **Property Features**

- Security
- Swimming Pool

#### Location