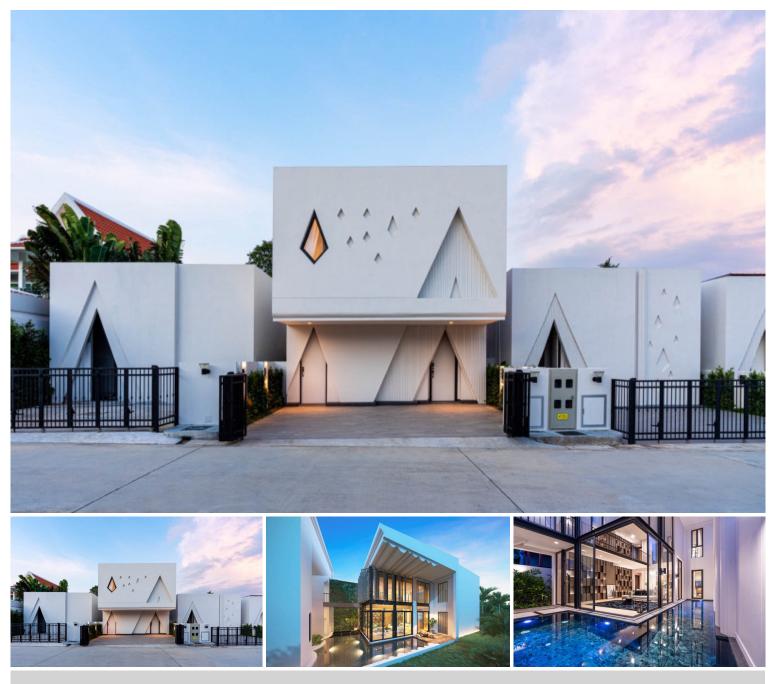

#### Inara Villa - 4 Bed 4 Bath

Pattaya, South Pattaya, Thailand Reference: 7146

# **Property Description**

Inara offers an ultra-luxury Thai modern pool villa with outstanding living space design under the concept of 'Escape to Extraordinary'. It totally consists of 19 villas only to ensure private and safe living. It is designed as a resort-style pool villa to fulfill your holiday with a private mosaic swimming pool and beautiful hanging garden. The project meets all different living styles by smart design of open-up spaces that connect all members together while everyone enjoys their own private zone. Inara Villa is situated on Thappraya Road where can access Jomtien, Pratamnak, Pattaya city, and other attractions at ease.