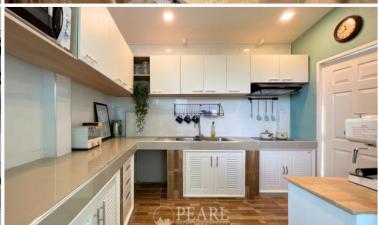

## **Property Description**

This stunning 2-storey house is located in Soi Siam Country Club, East Pattaya area. Easy access just a short drive to Motorway 7 and 10-15 minutes to Sukumvit Road and Pattaya city, with many restaurants, supermarkets and local market nearby. The house is sitting on a plot of land of 144 Sq.m (36 Sq.wah) offering 190 Sqm. of living space. Consists of 3 bedrooms and 3 bathrooms. It comes fully furnished with living area, European kitchen, dining area and car parking. This house is for sale in Thai name ownership.