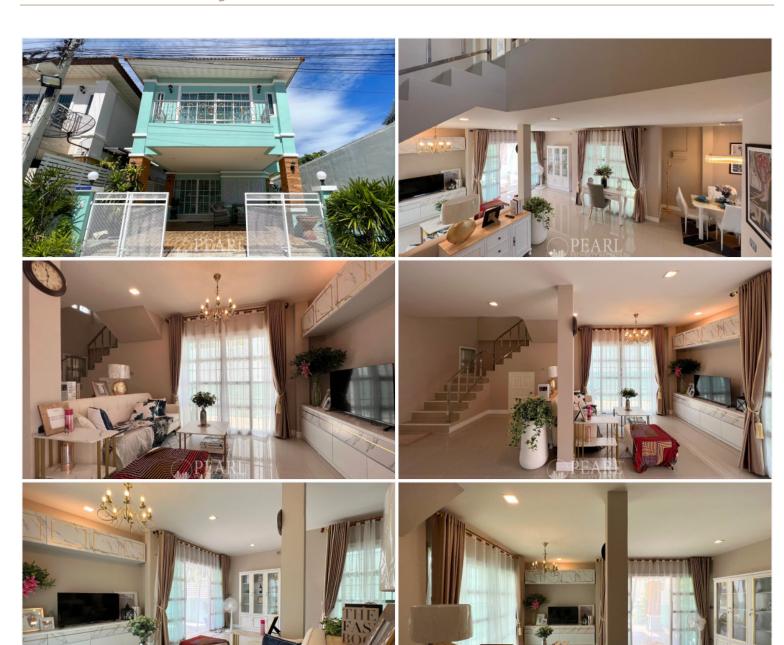

## **Property Description**

This stunning 2-storey house is located in Soi Siam Country Club, East Pattaya area. Easy access just a short drive to Motorway 7 and 10-15 minutes to Sukumvit Road and Pattaya city, with many restaurants, supermarkets and local market nearby. The house is sitting on a plot of land of 144 Sq.m (36 Sq.wah) offering 190 Sqm. of living space. Consists of 3 bedrooms and 3 bathrooms. It comes fully furnished with living area, European kitchen, dining area and car parking. This house is for sale in Thai name ownership.

## **Property Details**

• Property Type: Villa

• Location: Pattaya, East Pattaya, Thailand

Internal Area: 190m²
Land Area: 144m²
Price: \$3,590,000

Bedrooms: 3Bathrooms: 3

### **Property Features**

- Security
- Air Conditioning
- Balcony
- Car Park