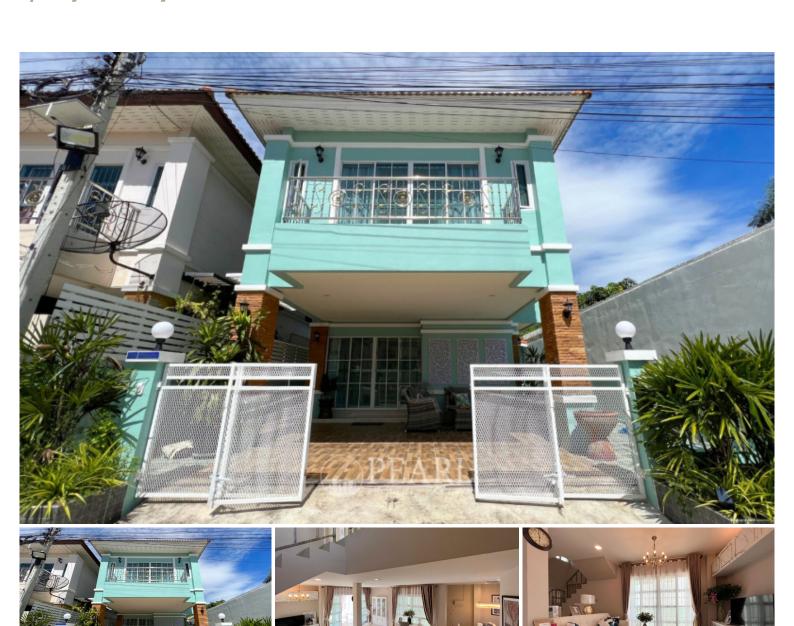

# House for sale in East Pattaya - 3 Bed 3 Bath

Pattaya, East Pattaya, Thailand Reference: 25125

**\$3,590,000** 

3 Bedrooms Villa

## **Property Description**

This stunning 2-storey house is located in Soi Siam Country Club, East Pattaya area. Easy access just a short drive to Motorway 7 and 10-15 minutes to Sukumvit Road and Pattaya city, with many restaurants, supermarkets and local market nearby. The house is sitting on a plot of land of 144 Sq.m (36 Sq.wah) offering 190 Sqm. of living space. Consists of 3 bedrooms and 3 bathrooms. It comes fully furnished with living area, European kitchen, dining area and car parking. This house is for sale in Thai name ownership.

## **Property Details**

• Property Type: Villa

• Location: Pattaya, East Pattaya, Thailand

Internal Area: 190m²
Land Area: 144m²
Price: \$3,590,000

Bedrooms: 3Bathrooms: 3