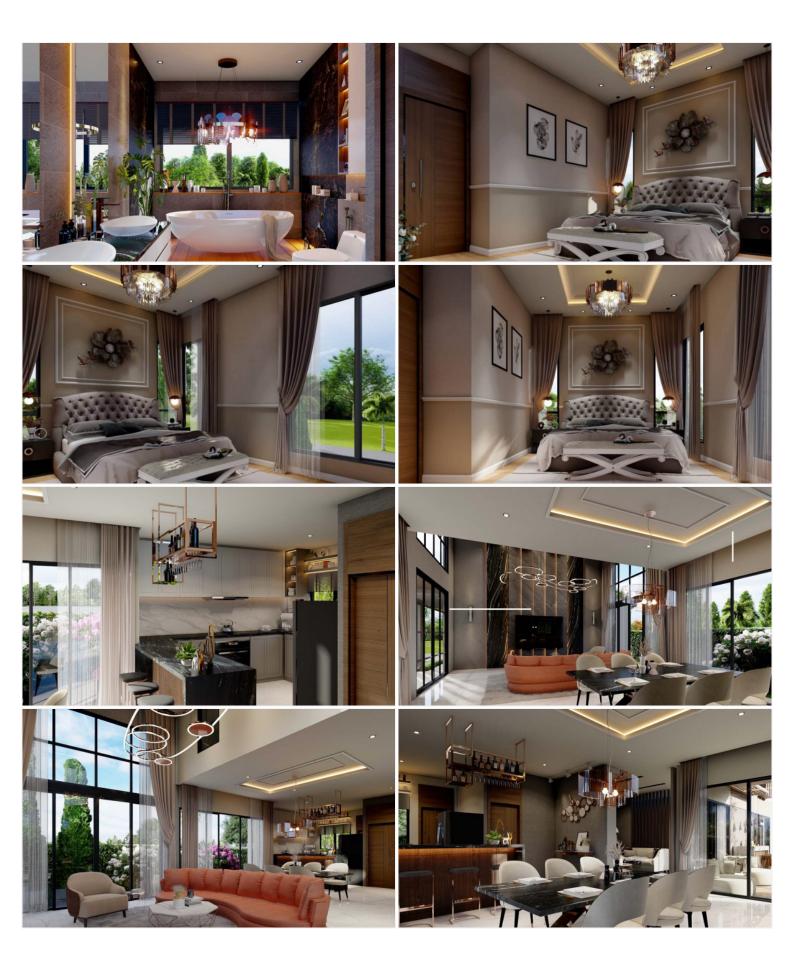

### **Property Description**

- Luxury double space living room 6x4m with 5 meters high with TV shelf built-in and special size granite 60x120 tiles and connect with dining room tiles size 60x120 by WDC
- Living room 2 (Could be changed to a working room.) near swimming pool.
- Marble texture arch with hidden LED around and under stairs
- European Kitchen with Electrolux kitchen set and luxury marble pattern counter bar built-in
- 3.5 x 8 m Swimming pool with overflow system and underwater lights

#### Photo Gallery