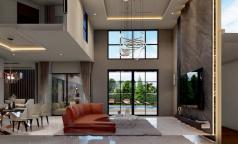

### **Property Description**

- Luxury double space living room 6x4m with 5 meters high with TV shelf built-in and special size granite 60x120 tiles and connect with dining room tiles size 60x120 by WDC
- Living room 2 (Could be changed to a working room.) near swimming pool.
- Marble texture arch with hidden LED around and under stairs
- European Kitchen with Electrolux kitchen set and luxury marble pattern counter bar built-in
- 3.5 x 8 m Swimming pool with overflow system and underwater lights