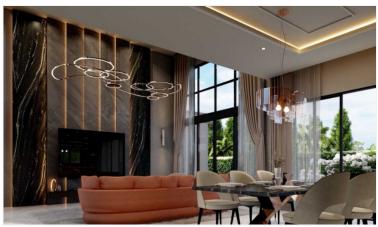

### **Property Description**

- Luxury double space living room 6x4m with 5 meters high with TV shelf built-in and special size granite 60x120 tiles and connect with dining room tiles size 60x120 by WDC
- Living room 2 (Could be changed to a working room.) near swimming pool.
- Marble texture arch with hidden LED around and under stairs
- European Kitchen with Electrolux kitchen set and luxury marble pattern counter bar built-in
- 3.5 x 8 m Swimming pool with overflow system and underwater lights

#### Photo Gallery