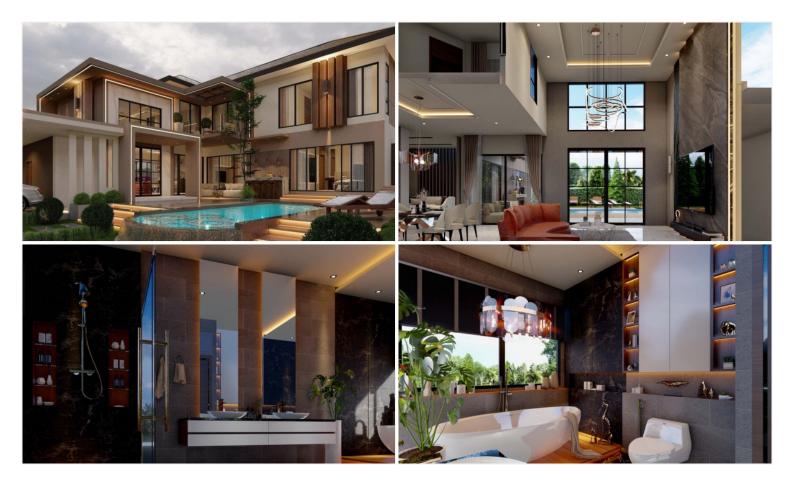

### **Property Description**

- Luxury double space living room 6x4m with 5 meters high with TV shelf built-in and special size granite 60x120 tiles and connect with dining room tiles size 60x120 by WDC
- Living room 2 (Could be changed to a working room.) near swimming pool.
- Marble texture arch with hidden LED around and under stairs
- European Kitchen with Electrolux kitchen set and luxury marble pattern counter bar built-in
- 3.5 x 8 m Swimming pool with overflow system and underwater lights

#### **Property Details**

• Property Type: Villa

• Location: Pattaya, East Pattaya, Thailand

Internal Area: 444m²
Land Area: 440m²
Price: \$14,900,000

Bedrooms: 4Bathrooms: 5