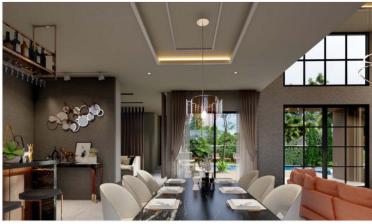

### **Property Description**

- Luxury double space living room 6x4m with 5 meters high with TV shelf built-in and special size granite 60x120 tiles and connect with dining room tiles size 60x120 by WDC
- Living room 2 (Could be changed to a working room.) near swimming pool.
- Marble texture arch with hidden LED around and under stairs
- European Kitchen with Electrolux kitchen set and luxury marble pattern counter bar built-in
- 3.5 x 8 m Swimming pool with overflow system and underwater lights

#### Photo Gallery