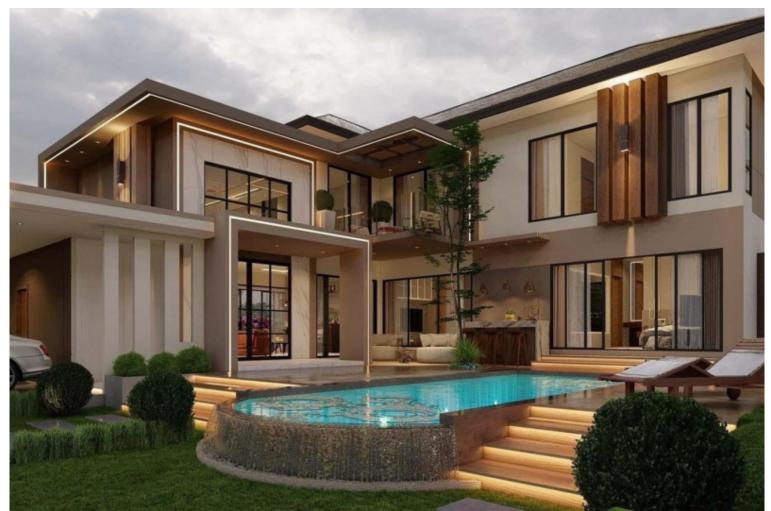

# Horseshoe Point Villa -4 Bed 5 Bath Type

C

Pattaya, East Pattaya, Thailand

Reference: 15511

### **Property Description**

- Luxury double space living room 6x4m with 5 meters high with TV shelf built-in and special size granite 60x120 tiles and connect with dining room tiles size 60x120 by WDC
- Living room 2 (Could be changed to a working room.) near swimming pool.
- Marble texture arch with hidden LED around and under stairs
- European Kitchen with Electrolux kitchen set and luxury marble pattern counter bar built-in
- 3.5 x 8 m Swimming pool with overflow system and underwater lights

#### **Property Details**

• Property Type: Villa

• Location: Pattaya, East Pattaya, Thailand

Internal Area: 444m²
Land Area: 440m²
Price: \$14,900,000

Bedrooms: 4Bathrooms: 5