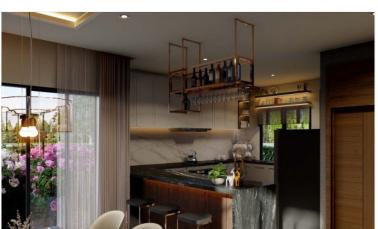

### **Property Description**

- Luxury double space living room 6x4m with 5 meters high with TV shelf built-in and special size granite 60x120 tiles and connect with dining room tiles size 60x120 by WDC
- Living room 2 (Could be changed to a working room.) near swimming pool.
- Marble texture arch with hidden LED around and under stairs
- European Kitchen with Electrolux kitchen set and luxury marble pattern counter bar built-in
- 3.5 x 8 m Swimming pool with overflow system and underwater lights

#### Photo Gallery