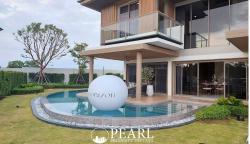

### **Project Overview:**

• Location: Nong Pla Lai, Pattaya, Chon Buri

• Total Units: 114

• Land Area: Approximately 40 rai (64,000 sqm)

• **Developer:** Patta Development Co., Ltd.

•

| ome Types:                                     |  |
|------------------------------------------------|--|
| • Ray: 197 sqm usable area (35 units)          |  |
| • <b>Shine:</b> 210 sqm usable area (35 units) |  |
| • <b>Sunne:</b> 236 sqm usable area (44 units) |  |
|                                                |  |
| ey Features:                                   |  |
| • Spacious layouts with 3 to 4 bedrooms        |  |
| High ceilings and open-plan living areas       |  |

Completion: Expected in Q4 2024

| Private gardens and optional swimming pools |
|---------------------------------------------|
| Modern European-style kitchens              |
| Double parking spaces                       |
| Community Amenities:                        |
| Clubhouse with fitness center and sauna     |
| Communal swimming pool                      |
| Children's playground                       |
| Lush communal gardens                       |