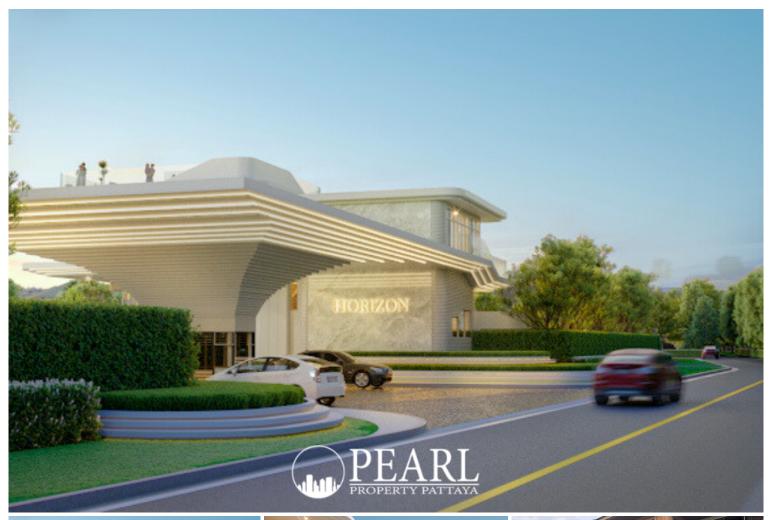

### Horizon by Patta - A New Standard of Luxury Living in Nong Pla Lai, Pattaya

Discover Horizon by Patta, an exclusive residential development by Patta Development Co., Ltd., situated in the serene Nong Pla Lai area of Pattaya. This meticulously planned community spans approximately 40 rai (64,000 sqm) and comprises 114 thoughtfully designed detached homes, offering a harmonious blend of modern architecture and natural surroundings.

#### **Prime Location:**

Horizon by Patta offers convenient access to major highways, including Motorway No. 7 and Highway No. 36, facilitating easy travel to Pattaya city center, Bangkok, and Rayong. The development is just 1 km from Regents International School Pattaya and within close proximity to other esteemed educational institutions, healthcare facilities, and shopping centers. Residents can also enjoy nearby attractions such as Siam Country Club golf courses and the tranquil Mabprachan Reservoir.