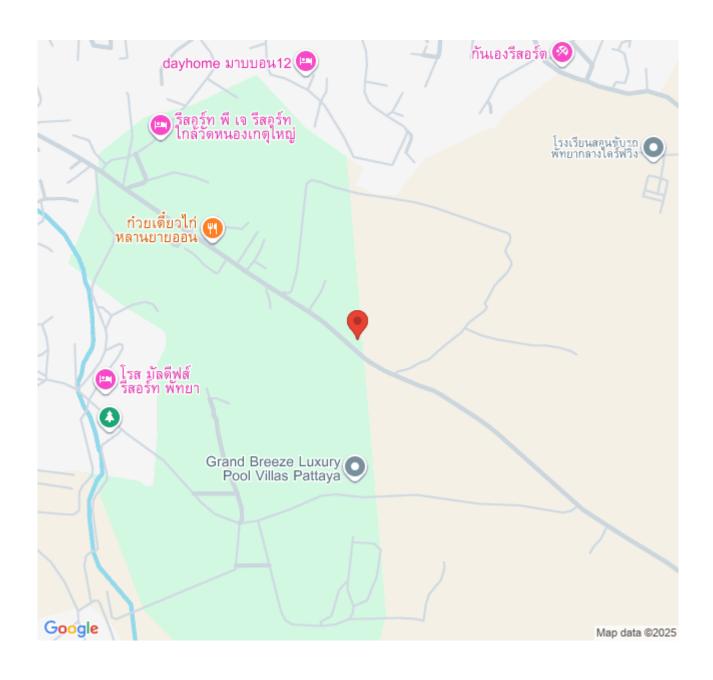

#### **Prime Location:**

Horizon by Patta offers convenient access to major highways, including Motorway No. 7 and Highway No. 36, facilitating easy travel to Pattaya city center, Bangkok, and Rayong. The development is just 1 km from Regents International School Pattaya and within close proximity to other esteemed educational institutions, healthcare facilities, and shopping centers. Residents can also enjoy nearby attractions such as Siam Country Club golf courses and the tranquil Mabprachan Reservoir.

## Location