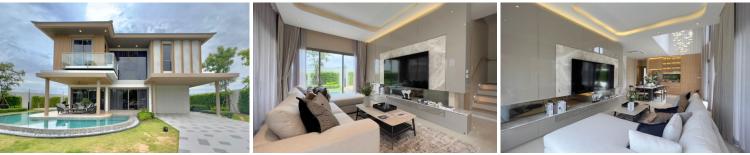

# Horizon By Patta - 4 Bed 4 Bath With Private Pool

Pattaya, East Pattaya, Thailand Reference: 24346

**\$13,390,000** 





4 Bedrooms 4 Bathrooms Villa

### **Property Description**

#### A matter of space

Experience the function of space and serenity within the exclusive hideaway from hectic lives, yet accessible to the city center, Live harmoniously with nature in the greenery landscape with amenities that serve all living complacency.

Optimize the space of ease with our forward-thinking design principles, all three house models fuse the modern contemporary style with tropical architecture, providing the best functional spaces that complement the modern lifestyles embraced within Pattaya city.

Types and Details

Home Type : Sunne, Shine, Ray

4 Bedrooms, 3 Bathrooms and 4 Bedrooms, 4 Bathrooms

Land area size: starting from 63.60 - 151 Sq.m. Living area size: starting from 203 - 263 Sq.m.

#### Elevate