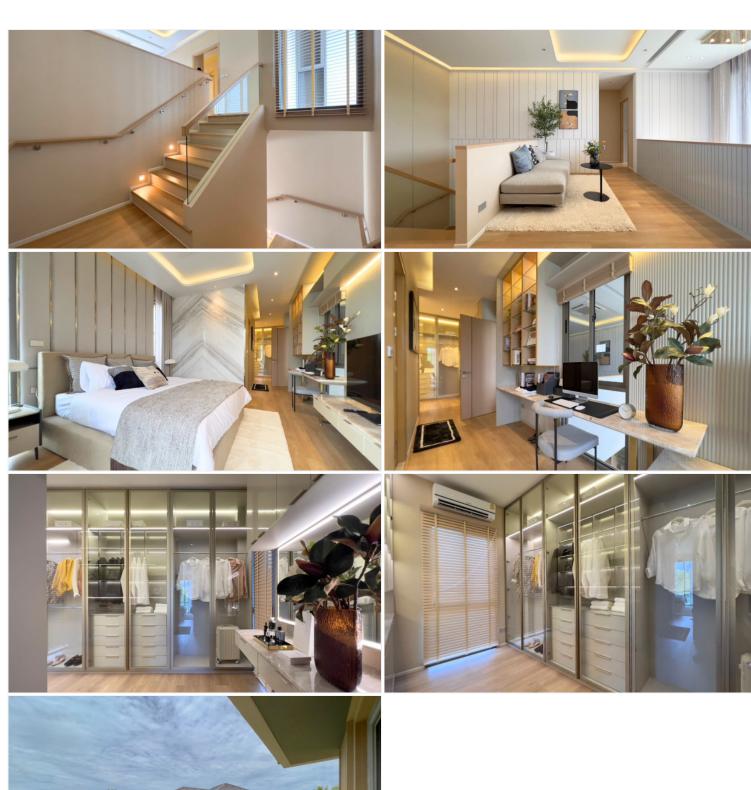

ith the 'Modern contemporary' architectural concept, setting a new standard for luxury in terms of functionalities and utilities. Purposefully crafted in each detail for a seamless experience, the amenities clude a spacious fitness center, a 25- meter-long salt chlorinator swimming pool and a rooftop lounge where you can see the horizon line.

All facilities are curated to elevate the relaxation experience, from the training space with a fully equipped fitness center and a delightful jacuzzi, with a pool park, entertainment lounge, to a rooftop lounge. Also, the multi-functional park provides various activities, suiting every family member, from a bike lane, running track, mini golf, and skatepark to a kid space. Entertainment Lounge.

\* Empty house and Sanitary ware

## Photo Gallery







## **Property Details**

• Property Type: Villa

• Location: Pattaya, East Pattaya, Thailand

Internal Area: 263m²
Land Area: 604m²
Price: \$13,390,000

Bedrooms: 4Bathrooms: 4

# **Property Features**

- Security
- Swimming Pool
- Air Conditioning
- Balcony
- Car Park
- Electricity

#### Location