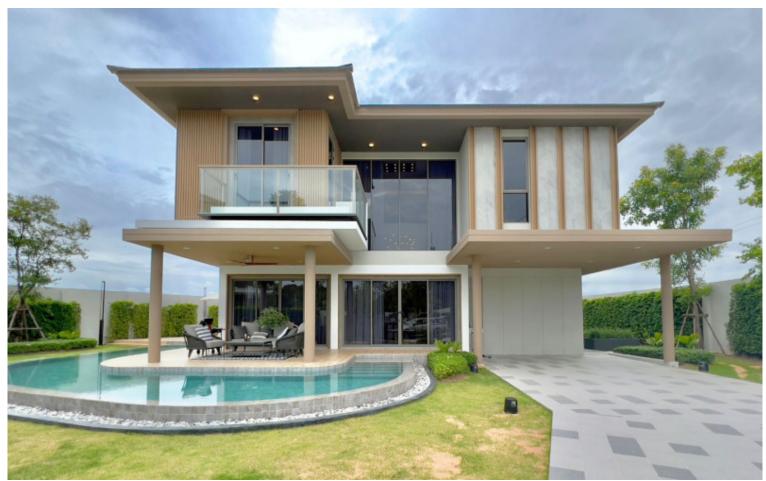

# Horizon By Patta - 4 Bed 4 Bath With Private Pool

Pattaya, East Pattaya, Thailand Reference: 24346

**\$13,390,000** 

4 Bedrooms 4 Bathrooms Villa

## **Property Details**

• Property Type: Villa

• Location: Pattaya, East Pattaya, Thailand

Internal Area: 263m²
Land Area: 604m²
Price: \$13,390,000

Bedrooms: 4Bathrooms: 4