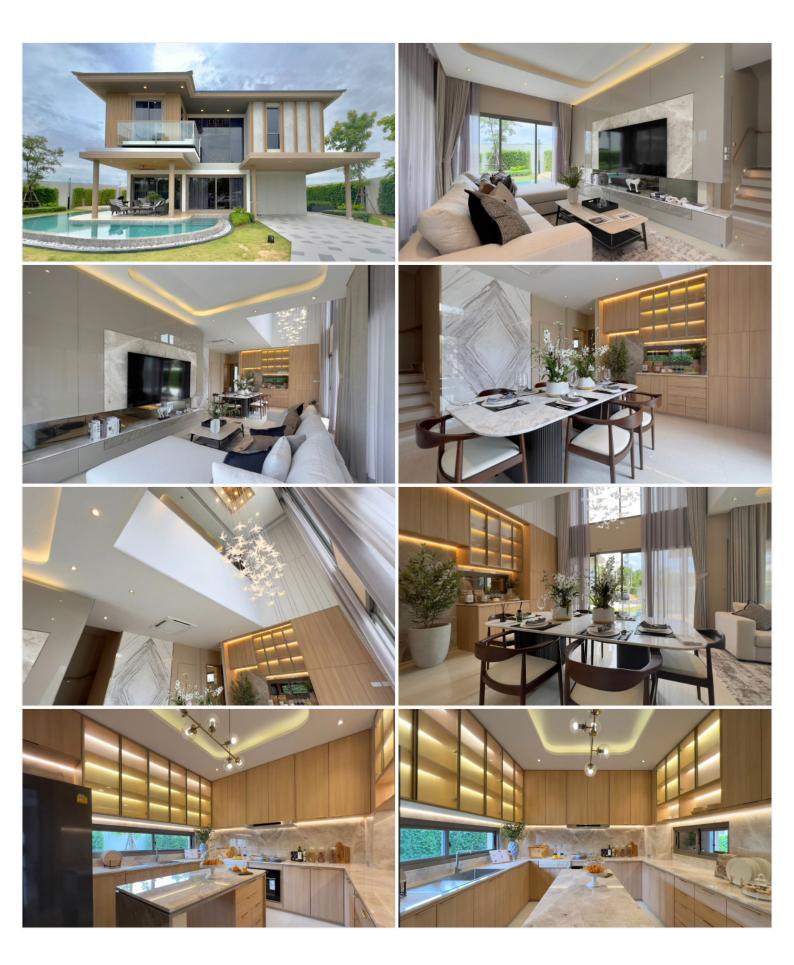

with the 'Modern contemporary' architectural concept, setting a new standard for luxury in terms of functionalities and utilities. Purposefully crafted in each detail for a seamless experience, the amenities clude a spacious fitness center, a 25- meter-long salt chlorinator swimming pool and a rooftop lounge where you can see the horizon line.

All facilities are curated to elevate the relaxation experience, from the training space with a fully equipped fitness center and a delightful jacuzzi, with a pool park, entertainment lounge, to a rooftop lounge. Also, the multi-functional park provides various activities, suiting every family member, from a bike lane, running track, mini golf, and skatepark to a kid space. Entertainment Lounge.

\* Empty house and Sanitary ware

## Photo Gallery







## **Property Details**

• Property Type: Villa

• Location: Pattaya, East Pattaya, Thailand

Internal Area: 263m²
Land Area: 604m²
Price: \$13,390,000

Bedrooms: 4Bathrooms: 4

# **Property Features**

- Security
- Swimming Pool
- Air Conditioning
- Balcony
- Car Park
- Electricity

#### Location