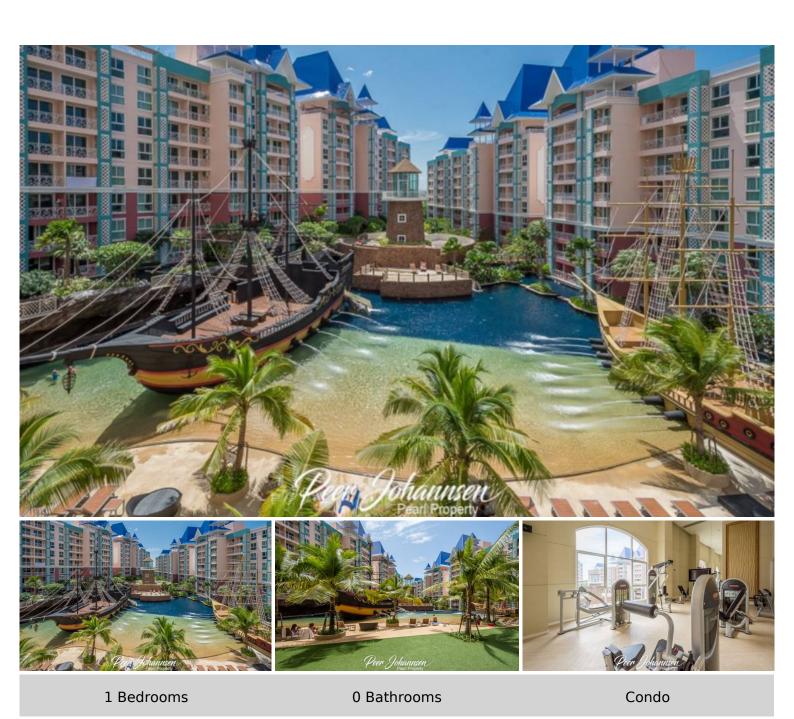

#### Grande Caribbean Condo Resort Pattaya

The Grande Caribbean Condo Resort Pattaya is a fantastic and unique themed development consisting of 1064 apartments within four 8-story low-rise buildings and a striking 30-story high-rise building called "The Cruz", all of which occupy an expansive 11.5 Rai/18,400 Square Meter plot of land, set amidst lush tropical gardens and a water park, featuring interactive "pirate ships" with lounges and sundecks, a waterfall, shaded grottoes, a rainforest Jacuzzi set in a cave, an island lighthouse, a sandy beach and three levels of swimming pools. In short, the Grande Caribbean Condo Resort Pattaya offers a safe and relaxing haven for all the family.

Key communal features at the Grande Caribbean Condo Resort:

Resort style 8-meter high lobby entrance, reception desk and lounge with a large water cascade, Hotel-like drop off point and water feature, Tropical rainforest themed gardens surrounding multi-level swimming pools with sloped beach-like edges and a wave machine, A large lighthouse, 2 sailing ships (galleons), numerous walkways, terraces, sun decks and caverns, A on-site restaurant, Professional on site juristic management team, Fully equipped and air-conditioned gymnasium, Games room with several pool tables, Movie Theatre, Library, Children's Club playroom, Open air car parking 24-hour security with CCTV cameras.

# **Property Details**

• Property Type: Condo

• Location: Pattaya, Thappraya Road, Thailand

• Price: \$3,036,605

Bedrooms: 1Bathrooms: 0