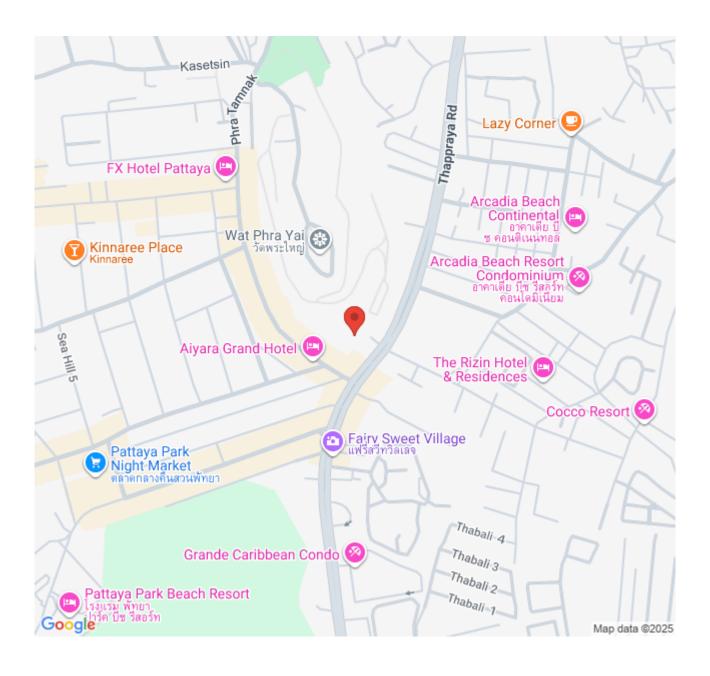

The Grande Caribbean Condo Resort Pattaya is strategically located on the Thappraya Road, which is the main road linking Pattaya centre and Jomtien, being conveniently situated on the public bus route half-way between the two areas.

#### Location