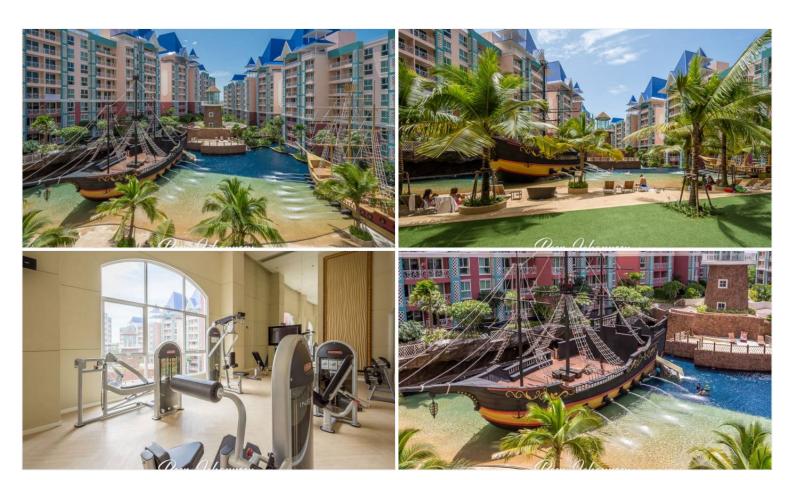

#### Grande Caribbean Condo Resort Pattaya

The Grande Caribbean Condo Resort Pattaya is a fantastic and unique themed development consisting of 1064 apartments within four 8-story low-rise buildings and a striking 30-story high-rise building called "The Cruz", all of which occupy an expansive 11.5 Rai/18,400 Square Meter plot of land, set amidst lush tropical gardens and a water park, featuring interactive "pirate ships" with lounges and sundecks, a waterfall, shaded grottoes, a rainforest Jacuzzi set in a cave, an island lighthouse, a sandy beach and three levels of swimming pools. In short, the Grande Caribbean Condo Resort Pattaya offers a safe and relaxing haven for all the family.

Key communal features at the Grande Caribbean Condo Resort:

Resort style 8-meter high lobby entrance, reception desk and lounge with a large water cascade, Hotel-like drop off point and water feature, Tropical rainforest themed gardens surrounding multi-level swimming pools with sloped beach-like edges and a wave machine, A large lighthouse, 2 sailing ships (galleons), numerous walkways, terraces, sun decks and caverns, A on-site restaurant, Professional on site juristic management team, Fully equipped and air-conditioned gymnasium, Games room with several pool tables, Movie Theatre, Library, Children's Club playroom, Open air car parking 24-hour security with CCTV cameras.