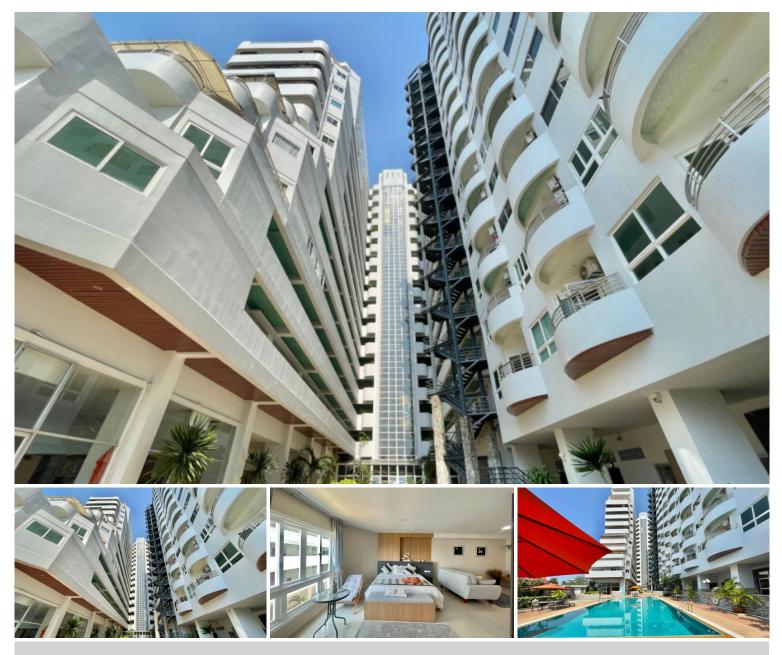

### **Property Description**

The Grand View Condo Pattaya was completed in 1995 and comprises of a single building with 17 floors. Just 1 minutes walk to the Beach. All units is with fully furnished. If you're looking for a family-friendly day out, Jomtien Beach is just a short drive away. Here, you can enjoy swimming, sunbathing. If you're looking for a more lively atmosphere, Pattaya is just a short drive up the road.

### Photo Gallery