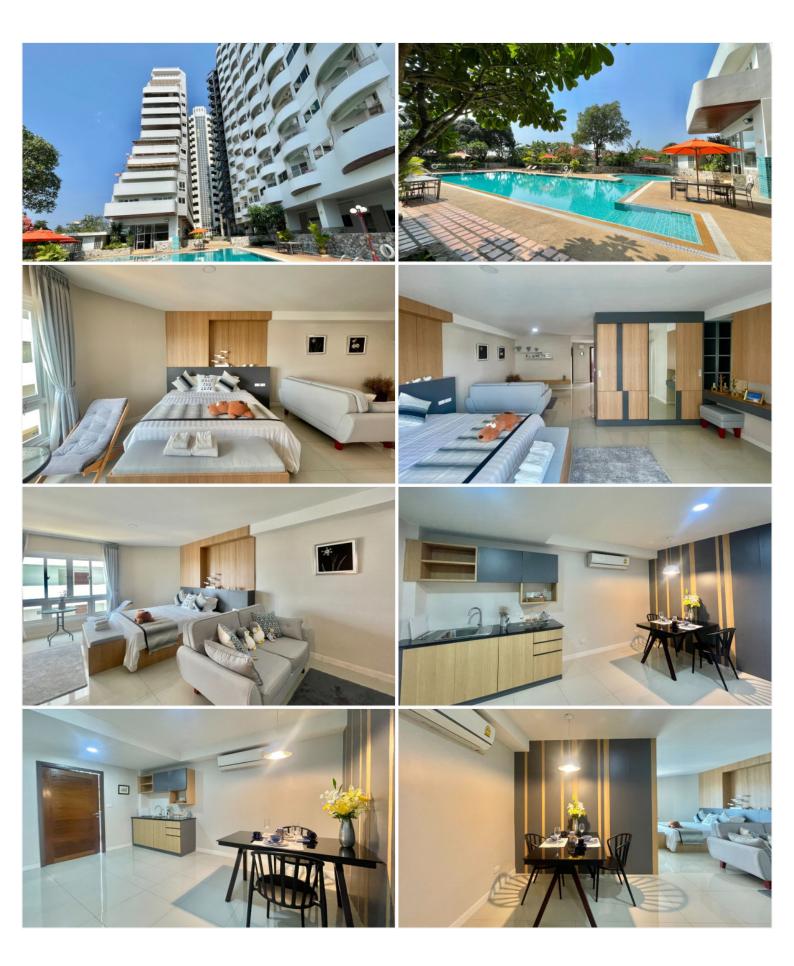

### Photo Gallery

#### **Property Details**

- Property Type: Condo
- Location: Pattaya, Ban Amphur, Thailand
- Internal Area: 36m<sup>2</sup>
- Land Area: 36m<sup>2</sup>
- Price: \$1,990,000
- Bedrooms: 1
- Bathrooms: 1