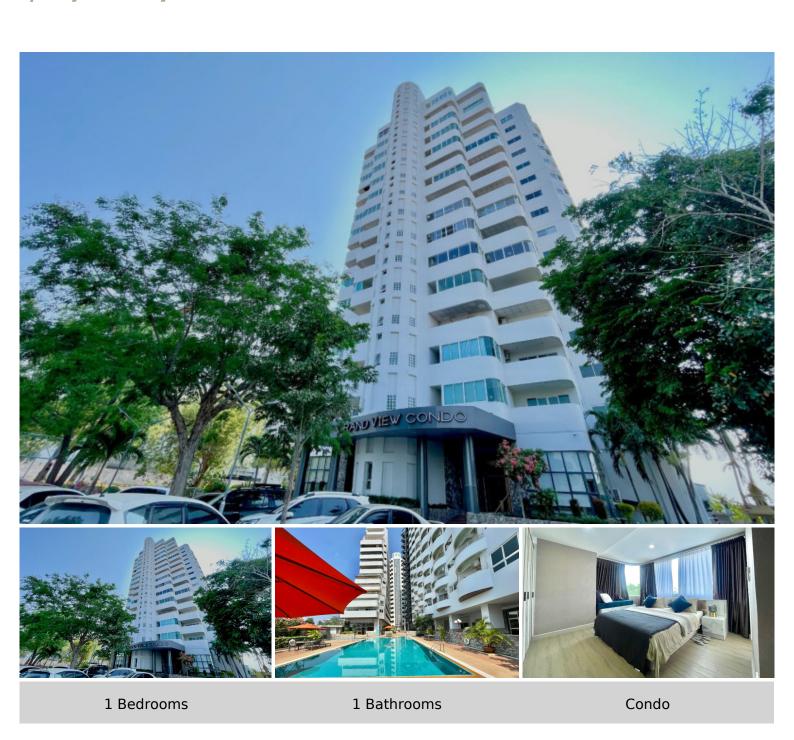

# **Grand View Condo Ban Amphur - 1 bed 1 bath**

Pattaya, Ban Amphur, Thailand Reference: 20882

**\$3,250,000** 

## **Property Description**

The Grand View Condo Pattaya was completed in 1995 and comprises of a single building with 17 floors. Just 1 minutes walk to the Beach. All units is with fully furnished. If you're looking for a family-friendly day out, Jomtien Beach is just a short drive away. Here, you can enjoy swimming, sunbathing. If you're looking for a more lively atmosphere, Pattaya is just a short drive up the road.

#### **Property Details**

• Property Type: Condo

• Location: Pattaya, Ban Amphur, Thailand

Internal Area: 60m²
Land Area: 60m²
Price: \$3,250,000

Bedrooms: 1Bathrooms: 1