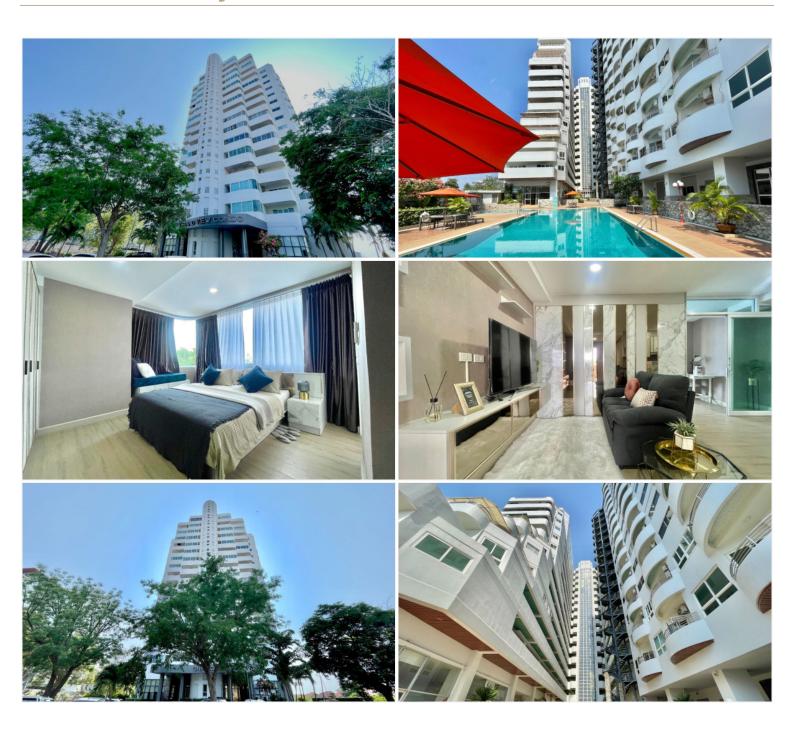

# **Grand View Condo Ban Amphur - 1 bed 1 bath**

Pattaya, Ban Amphur, Thailand Reference: 20882

**\$3,250,000** 



## **Property Description**

The Grand View Condo Pattaya was completed in 1995 and comprises of a single building with 17 floors. Just 1 minutes walk to the Beach. All units is with fully furnished. If you're looking for a family-friendly day out, Jomtien Beach is just a short drive away. Here, you can enjoy swimming, sunbathing. If you're looking for a more lively atmosphere, Pattaya is just a short drive up the road.

### Photo Gallery





#### **Property Details**

• Property Type: Condo

• Location: Pattaya, Ban Amphur, Thailand

Internal Area: 60m²
Land Area: 60m²
Price: \$3,250,000

Bedrooms: 1Bathrooms: 1

#### **Property Features**

- Security
- Gym
- Swimming Pool
- Air Conditioning
- Balcony
- Car Park
- Electricity
- Alarm
- Children's Area
- Lift
- Office

#### Location