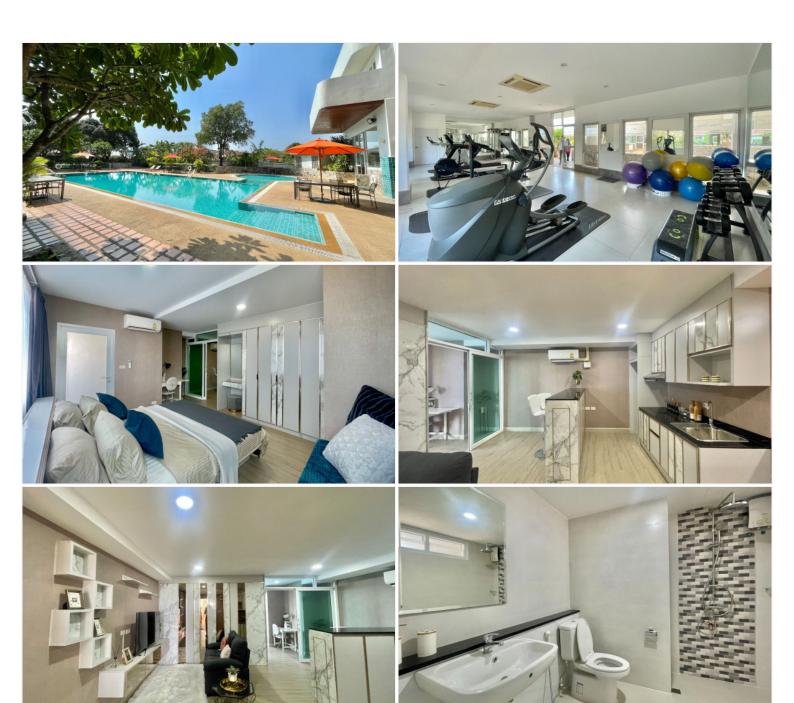

### Photo Gallery

#### **Property Features**

- Security
- Gym
- Swimming Pool
- Air Conditioning
- Balcony
- Car Park
- Electricity
- Alarm
- Children's Area
- Lift
- Office