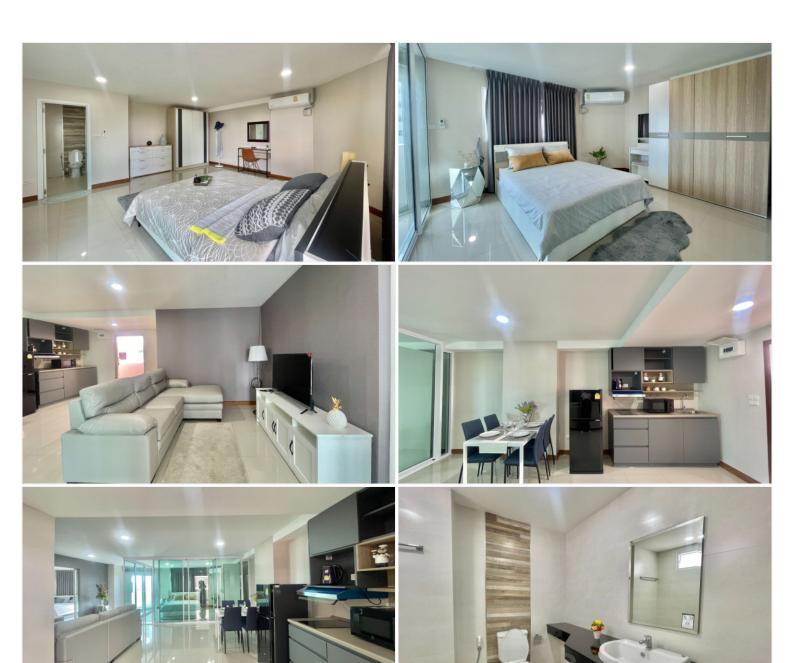

## Photo Gallery

## **Property Details**

• Property Type: Condo

• Location: Pattaya, Ban Amphur, Thailand

• Internal Area: 95m<sup>2</sup>

• Land Area: 0m<sup>2</sup>

• Price: \$25,000 per month

Bedrooms: 2Bathrooms: 2