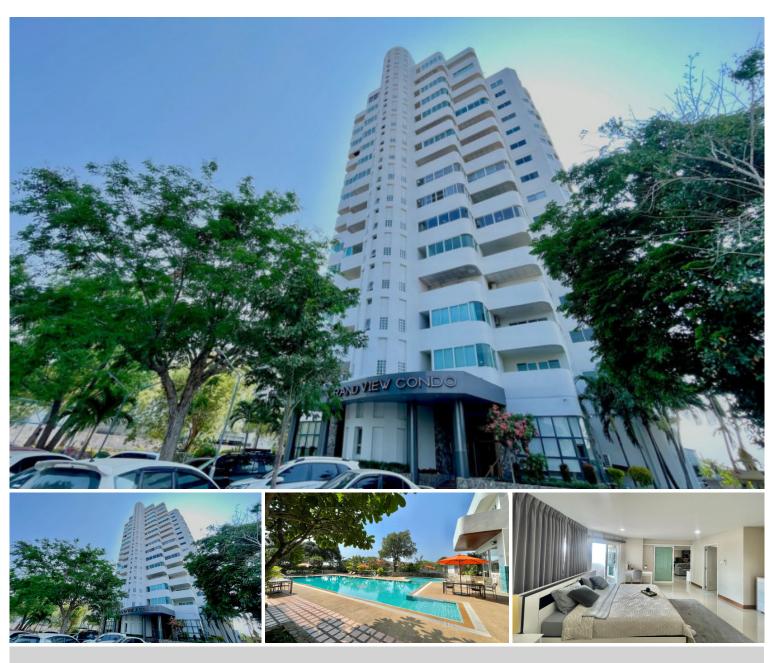

## **Grand View Condo - 2 bed 2 bath**

Pattaya, Ban Amphur, Thailand

Reference: 20938

# **Property Description**

The Grand View Condo Pattaya was completed in 1995 and comprises of a single building with 17 floors. Just 1 minutes walk to the Beach. All units is with fully furnished. If you're looking for a family-friendly day out, Jomtien Beach is just a short drive away. Here, you can enjoy swimming, sunbathing. If you're looking for a more lively atmosphere, Pattaya is just a short drive up the road.

## **Property Details**

• Property Type: Condo

• Location: Pattaya, Ban Amphur, Thailand

• Internal Area: 95m<sup>2</sup>

• Land Area: 0m<sup>2</sup>

• Price: \$25,000 per month

Bedrooms: 2Bathrooms: 2