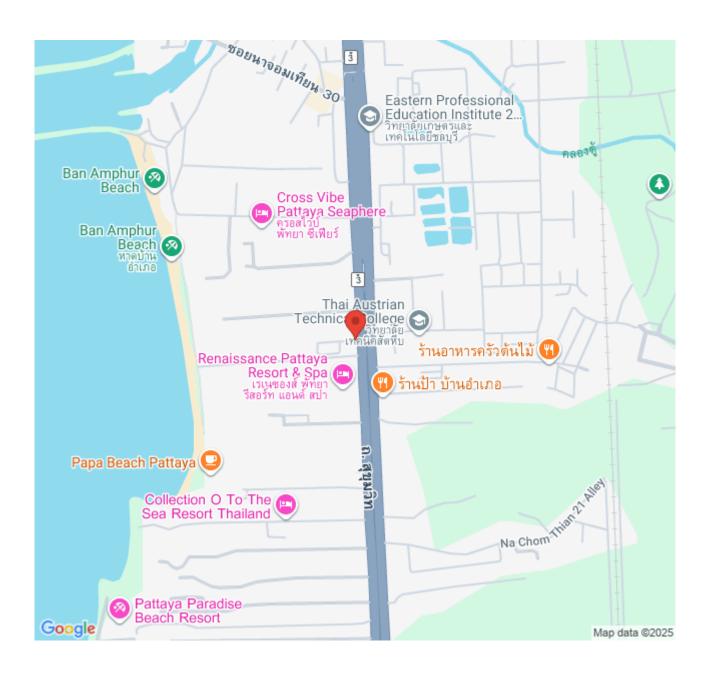

The Grand View Condo Pattaya was completed in 1995 and comprises of a single building with 17 floors. Just 1 minutes walk to the Beach. All units is with fully furnished. If you're looking for a family-friendly day out, Jomtien Beach is just a short drive away. Here, you can enjoy swimming, sunbathing. If you're looking for a more lively atmosphere, Pattaya is just a short drive up the road.

## Photo Gallery





## **Property Details**

• Property Type: Condo

• Location: Pattaya, Ban Amphur, Thailand

• Internal Area: 95m<sup>2</sup>

• Land Area: 0m<sup>2</sup>

• Price: \$25,000 per month

Bedrooms: 2Bathrooms: 2

### **Property Features**

- Security
- Gym
- Swimming Pool
- Air Conditioning
- Balcony
- Car Park
- Electricity
- Alarm
- Children's Area
- Lift
- Office

### Location