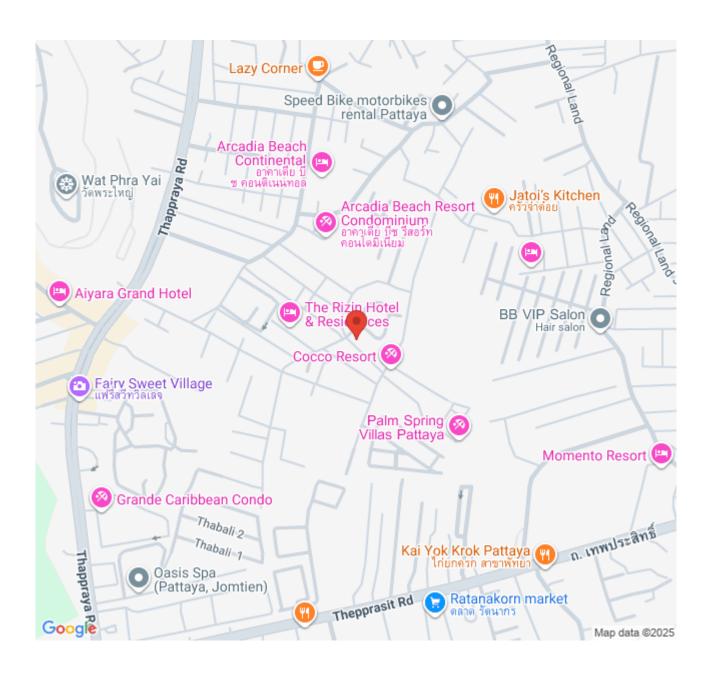

., Ltd.

| • Total Units: 54 detached houses and pool villas |
|---------------------------------------------------|
| • Unit Sizes: Ranging from 150 to 400 sqm         |
| • Land Plots: Approximately 18 to 150 sq.wah      |
| Facilities & Amenities                            |
| • 24-hour security with CCTV surveillance         |
| • Communal garden areas                           |
| Ample car parking spaces                          |

• Completion Year: 2008

Pet-friendly environment

• Proximity to essential services and entertainment hubs

# Photo Gallery







# **Property Details**

• Property Type: Villa

• Location: Pattaya City, Thailand

Land Area: 10000m²
Price: \$22,900,000

Bedrooms: 3Bathrooms: 0

# **Property Features**

- Security
- Swimming Pool
- Car Park

## Location