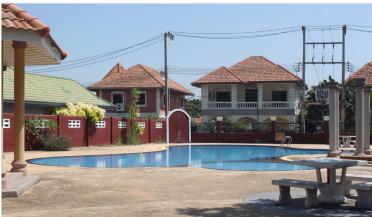

ons such as Pattaya Park Waterpark, Walking Street, and Central Festival Pattaya Beach.

#### **Project Overview**

- Development Name: Grand Tanyawan Home
- Location: Nong Prue, Pattaya, Chon Buri
- Developer: Ratanakorn Asset Co., Ltd.

| • Total Units: 54 detached houses and pool villas |
|---------------------------------------------------|
| • Unit Sizes: Ranging from 150 to 400 sqm         |
| • Land Plots: Approximately 18 to 150 sq.wah      |
| Facilities & Amenities                            |
| • 24-hour security with CCTV surveillance         |
| • Communal garden areas                           |
| Ample car parking spaces                          |

• Completion Year: 2008

Pet-friendly environment

• Proximity to essential services and entertainment hubs

# Photo Gallery







# **Property Details**

• Property Type: Villa

• Location: Pattaya City, Thailand

Land Area: 10000m²
Price: \$22,900,000

Bedrooms: 3Bathrooms: 0

# **Property Features**

- Security
- Swimming Pool
- Car Park

## Location