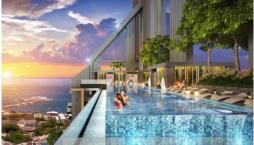

# **Property Description**

A new landmark in Pattaya, "Grand Solaire", consists of over 2,300 residential units across 67 floors. The project is spread over an area of 14.5 Rais, offering the highest point of elevation in Pattaya City with stunning, panoramic ocean views from the vast majority of units. Features state-of-the-art interior design elements, comprising decadent marble-styled tiling, luxurious black marble, glass kitchens, and premium fixtures & fittings. Enjoy ultimate luxury in your own home with electronic sanitary systems and custom-designed, space-saving, and energy-conserving air conditioning. An abundance of resort facilities includes a tennis court, sports area, a fully fitted gymnasium, yoga club, health spa, playground, infinity-edge swimming pool, and more.

### **Property Features**

- Security
- Gym
- Sauna
- Swimming Pool
- Tennis Court
- Air Conditioning
- Balcony
- Car Park
- Electricity
- Integral Kitchen
- Alarm
- Children's Area
- Concierge
- Guardhouse
- Lift
- Office