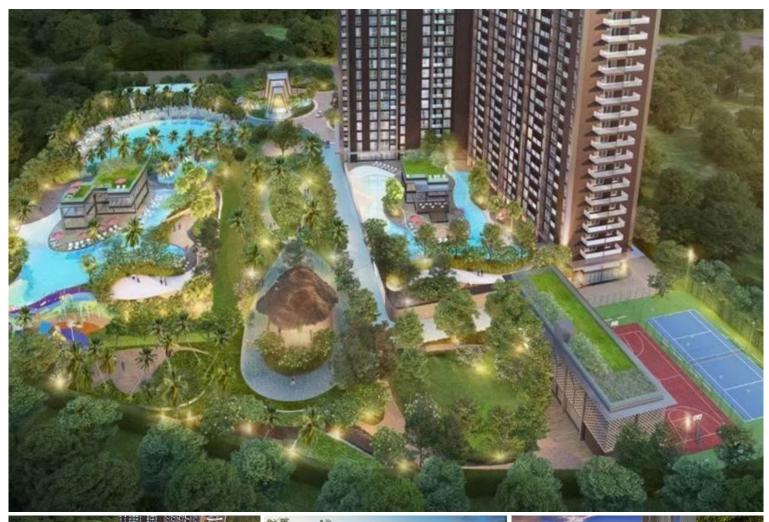

# **Property Description**

A new landmark in Pattaya, "Grand Solaire", consists of over 2,300 residential units across 67 floors. The project is spread over an area of 14.5 Rais, offering the highest point of elevation in Pattaya City with stunning, panoramic ocean views from the vast majority of units. Features state-of-the-art interior design elements, comprising decadent marble-styled tiling, luxurious black marble, glass kitchens, and premium fixtures & fittings. Enjoy ultimate luxury in your own home with electronic sanitary systems and custom-designed, space-saving, and energy-conserving air conditioning. An abundance of resort facilities includes a tennis court, sports area, a fully fitted gymnasium, yoga club, health spa, playground, infinity-edge swimming pool, and more.

### **Property Features**

- Security
- Gym
- Sauna
- Swimming Pool
- Tennis Court
- Air Conditioning
- Balcony
- Car Park
- Electricity
- Integral Kitchen
- Alarm
- Children's Area
- Concierge
- Guardhouse
- Lift
- Office