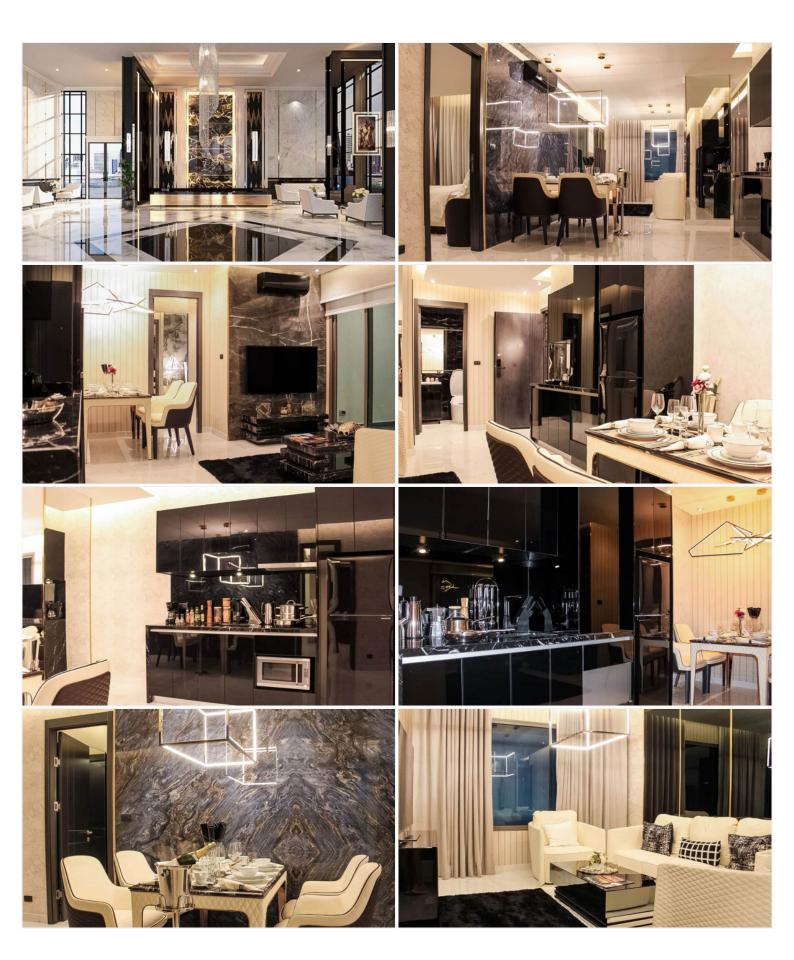

# **Property Description**

A new landmark in Pattaya, "Grand Solaire", consists of over 2,300 residential units across 67 floors. The project is spread over an area of 14.5 Rais, offering the highest point of elevation in Pattaya City with stunning, panoramic ocean views from the vast majority of units. Features state-of-the-art interior design elements, comprising decadent marble-styled tiling, luxurious black marble, glass kitchens, and premium fixtures & fittings. Enjoy ultimate luxury in your own home with electronic sanitary systems and custom-designed, space-saving, and energy-conserving air conditioning. An abundance of resort facilities includes a tennis court, sports area, a fully fitted gymnasium, yoga club, health spa, playground, infinity-edge swimming pool, and more.