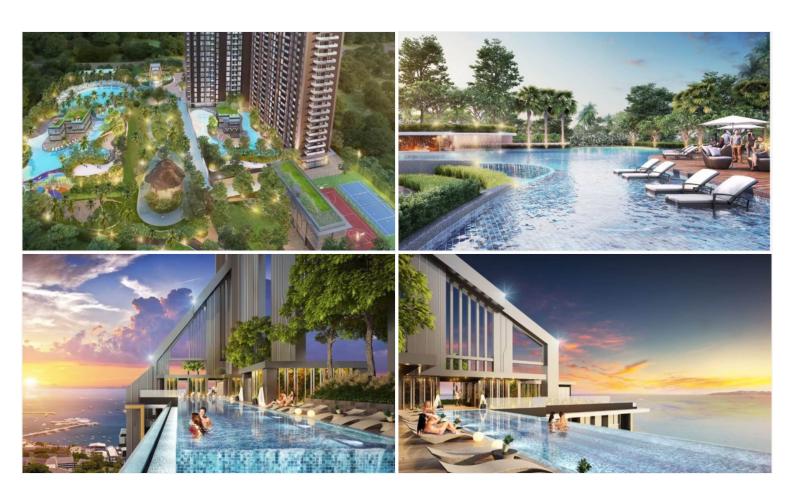

# **Property Description**

A new landmark in Pattaya, "Grand Solaire", consists of over 2,300 residential units across 67 floors. The project is spread over an area of 14.5 Rais, offering the highest point of elevation in Pattaya City with stunning, panoramic ocean views from the vast majority of units. Features state-of-the-art interior design elements, comprising decadent marble-styled tiling, luxurious black marble, glass kitchens, and premium fixtures & fittings. Enjoy ultimate luxury in your own home with electronic sanitary systems and custom-designed, space-saving, and energy-conserving air conditioning. An abundance of resort facilities includes a tennis court, sports area, a fully fitted gymnasium, yoga club, health spa, playground, infinity-edge swimming pool, and more.

### **Property Features**

- Security
- Gym
- Sauna
- Swimming Pool
- Tennis Court
- Air Conditioning
- Balcony
- Car Park
- Electricity
- Integral Kitchen
- Alarm
- Children's Area
- Concierge
- Guardhouse
- Lift
- Office