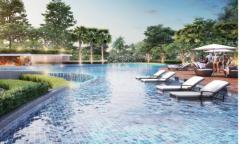

# **Property Description**

A new landmark in Pattaya, "Grand Solaire", consists of over 2,300 residential units across 67 floors. The project is spread over an area of 14.5 Rais, offering the highest point of elevation in Pattaya City with stunning, panoramic ocean views from the vast majority of units. Features state-of-the-art interior design elements, comprising decadent marble-styled tiling, luxurious black marble, glass kitchens, and premium fixtures & fittings. Enjoy ultimate luxury in your own home with electronic sanitary systems and custom-designed, space-saving, and energy-conserving air conditioning. An abundance of resort facilities includes a tennis court, sports area, a fully fitted gymnasium, yoga club, health spa, playground, infinity-edge swimming pool, and more.

### **Property Features**

- Security
- Gym
- Sauna
- Swimming Pool
- Tennis Court
- Air Conditioning
- Balcony
- Car Park
- Electricity
- Integral Kitchen
- Alarm
- Children's Area
- Concierge
- Guardhouse
- Lift
- Office