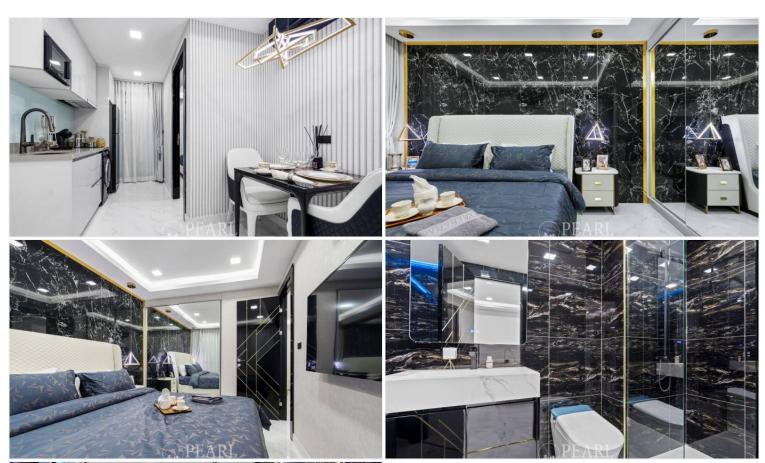

s**

Grand Solaire Noble offers 1,750 diverse living spaces, from chic studios to luxurious 3-4 bedroom highfloor units. For ultimate luxury, VIP penthouses with private pools and gardens are available.

#### **Exceptional Amenities**

9-Meter-High Hotel-Style Lobby: Grandeur and elegance welcome you.

On-Site Dining and Co-Working Spaces: Coffee shop, restaurant, and co-working facilities. Outdoor Sports

Facilities: Engage in a variety of activities. 5th Floor Oasis: Olympic-size pool, lazy river, and pool bar.

Dedicated Fitness Center: Complete with steam and sauna zones.

Rooftop Extravaganza: 360° SkyPool, international cocktail bar, restaurant, and SkyWalk with glass floor for breathtaking views.

Experience the pinnacle of luxury living at Grand Solaire Noble.

## Photo Gallery







## **Property Details**

• Property Type: Condo

• Location: Pattaya, Central Pattaya, Thailand

Internal Area: 43.5m²
Land Area: 12800m²
Price: \$6,047,000

Bedrooms: 1Bathrooms: 1

## **Property Features**

- Security
- Gym
- Jacuzzi
- Sauna
- Swimming Pool
- Air Conditioning
- Balcony
- Car Park
- Electricity
- Alarm
- Children's Area
- Lift
- Roof Garden
- Terrace
- Library

### Location