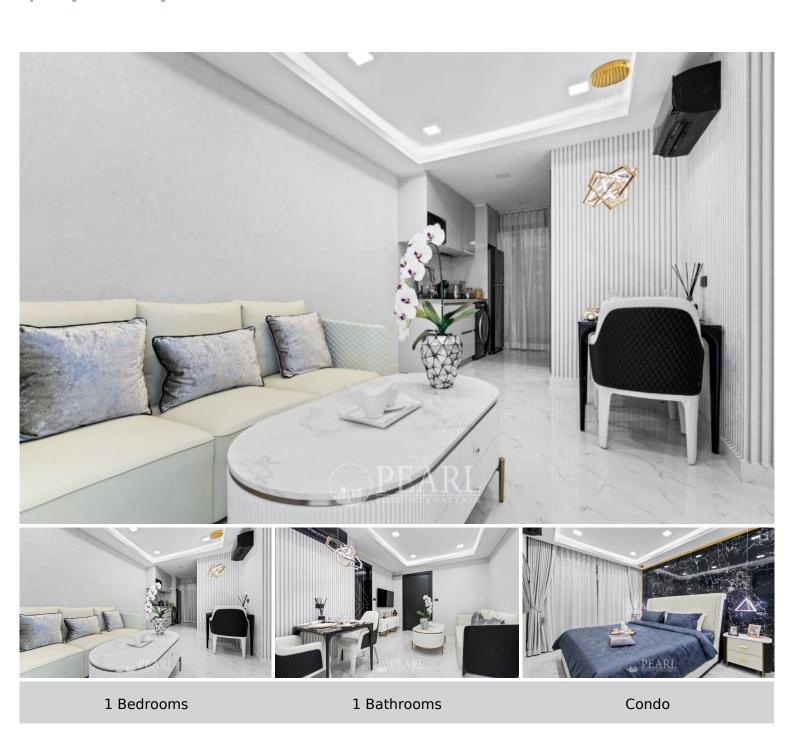

## **Property Details**

• Property Type: Condo

• Location: Pattaya, Central Pattaya, Thailand

Internal Area: 43.5m²
Land Area: 12800m²
Price: \$6,047,000

Bedrooms: 1Bathrooms: 1