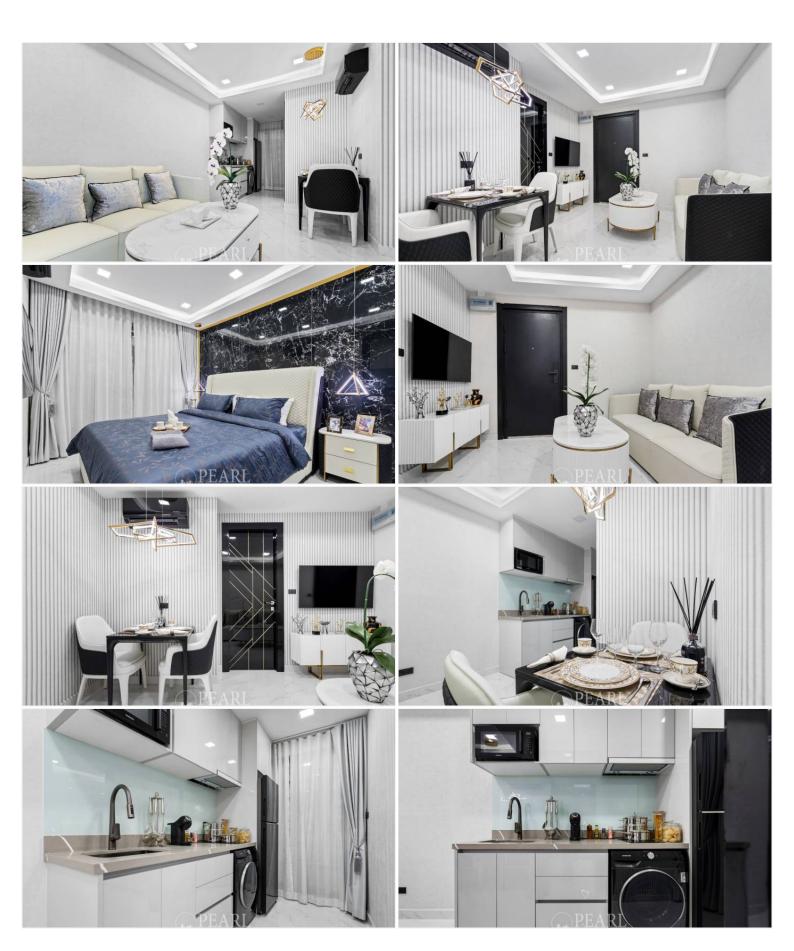

ils**

Grand Solaire Noble offers 1,750 diverse living spaces, from chic studios to luxurious 3-4 bedroom highfloor units. For ultimate luxury, VIP penthouses with private pools and gardens are available.

#### **Exceptional Amenities**

9-Meter-High Hotel-Style Lobby: Grandeur and elegance welcome you.

On-Site Dining and Co-Working Spaces: Coffee shop, restaurant, and co-working facilities. Outdoor Sports

Facilities: Engage in a variety of activities. 5th Floor Oasis: Olympic-size pool, lazy river, and pool bar.

Dedicated Fitness Center: Complete with steam and sauna zones.

Rooftop Extravaganza: 360° SkyPool, international cocktail bar, restaurant, and SkyWalk with glass floor for breathtaking views.

Experience the pinnacle of luxury living at Grand Solaire Noble.

## Photo Gallery







## **Property Details**

• Property Type: Condo

• Location: Pattaya, Central Pattaya, Thailand

Internal Area: 43.5m²
Land Area: 12800m²
Price: \$6,047,000

Bedrooms: 1Bathrooms: 1

## **Property Features**

- Security
- Gym
- Jacuzzi
- Sauna
- Swimming Pool
- Air Conditioning
- Balcony
- Car Park
- Electricity
- Alarm
- Children's Area
- Lift
- Roof Garden
- Terrace
- Library

### Location