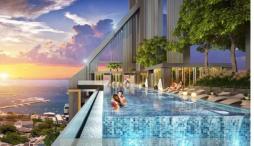

## **Property Description**

A new landmark in Pattaya, "Grand Solaire", consists of over 2,300 residential units across 67 floors. The project is spread over an area of 14.5 Rais, offering the highest point of elevation in Pattaya City with stunning, panoramic ocean views from the vast majority of units. Features state-of-the-art interior design elements, comprising decadent marble-styled tiling, luxurious black marble, glass kitchens, and premium fixtures & fittings. Enjoy ultimate luxury in your own home with electronic sanitary systems and custom-designed, space-saving, and energy-conserving air conditioning. An abundance of resort facilities includes a tennis court, sports area, a fully fitted gymnasium, yoga club, health spa, playground, infinity-edge swimming pool, and more.