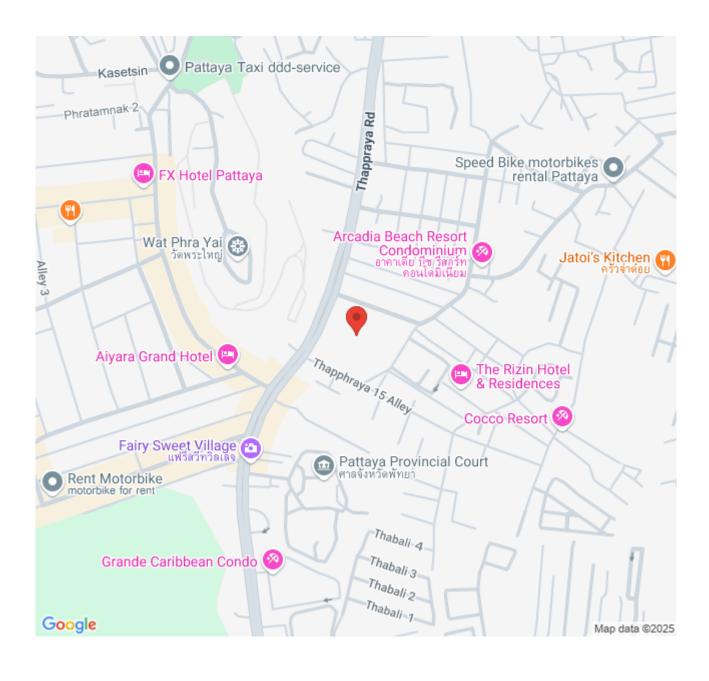

electronic sanitary systems and custom-designed, space-saving, and energy-conserving air conditioning. An abundance of resort facilities includes a tennis court, sports area, a fully fitted gymnasium, yoga club, health spa, playground, infinity-edge swimming pool, and more.

### Photo Gallery











# **Property Details**

• Property Type: Condo

• Location: Pattaya, Central Pattaya, Thailand

Internal Area: 147m²
Land Area: 23200m²
Price: \$36,000,000

Bedrooms: 2Bathrooms: 2

#### **Property Features**

- Security
- Gym
- Jacuzzi
- Sauna
- Swimming Pool
- Tennis Court
- Air Conditioning
- Balcony
- Car Park
- Electricity
- Integral Kitchen
- Internet
- Alarm
- Children's Area
- Concierge
- Guardhouse
- Lift
- Office
- Roof Garden
- Equipped Kitchen
- Disabled Access

#### Location