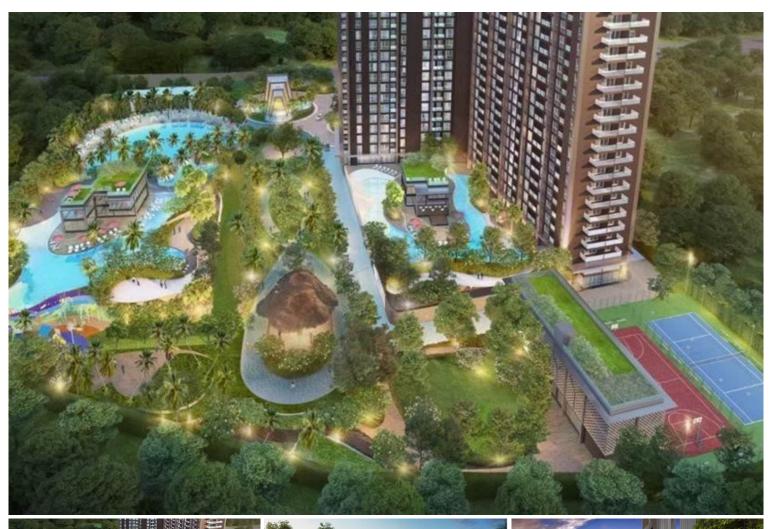

## **Property Description**

A new landmark in Pattaya, "Grand Solaire", consists of over 2,300 residential units across 67 floors. The project is spread over an area of 14.5 Rais, offering the highest point of elevation in Pattaya City with stunning, panoramic ocean views from the vast majority of units. Features state-of-the-art interior design elements, comprising decadent marble-styled tiling, luxurious black marble, glass kitchens, and premium fixtures & fittings. Enjoy ultimate luxury in your own home with electronic sanitary systems and custom-designed, space-saving, and energy-conserving air conditioning. An abundance of resort facilities includes a tennis court, sports area, a fully fitted gymnasium, yoga club, health spa, playground, infinity-edge swimming pool, and more.

#### **Property Features**

- Security
- Gym
- Jacuzzi
- Sauna
- Swimming Pool
- Tennis Court
- Air Conditioning
- Balcony
- Car Park
- Electricity
- Integral Kitchen
- Internet
- Alarm
- Children's Area
- Concierge
- Guardhouse
- Lift
- Office
- Roof Garden
- Equipped Kitchen
- Disabled Access