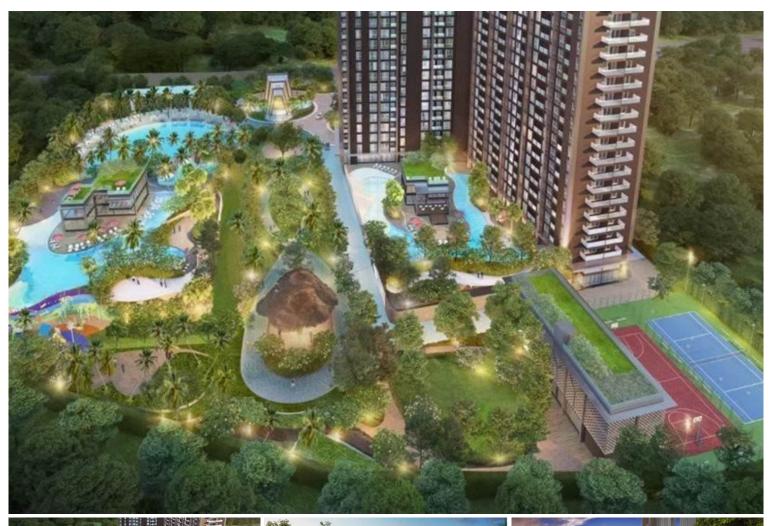

## **Property Description**

A new landmark in Pattaya, "Grand Solaire", consists of over 2,300 residential units across 67 floors. The project is spread over an area of 14.5 Rais, offering the highest point of elevation in Pattaya City with stunning, panoramic ocean views from the vast majority of units. Features state-of-the-art interior design elements, comprising decadent marble-styled tiling, luxurious black marble, glass kitchens, and premium fixtures & fittings. Enjoy ultimate luxury in your own home with electronic sanitary systems and custom-designed, space-saving, and energy-conserving air conditioning. An abundance of resort facilities includes a tennis court, sports area, a fully fitted gymnasium, yoga club, health spa, playground, infinity-edge swimming pool, and more.

#### **Property Features**

- Security
- Gym
- Jacuzzi
- Sauna
- Swimming Pool
- Tennis Court
- Air Conditioning
- Balcony
- Car Park
- Electricity
- Integral Kitchen
- Internet
- Alarm
- Children's Area
- Concierge
- Guardhouse
- Lift
- Office
- Roof Garden
- Equipped Kitchen
- Disabled Access