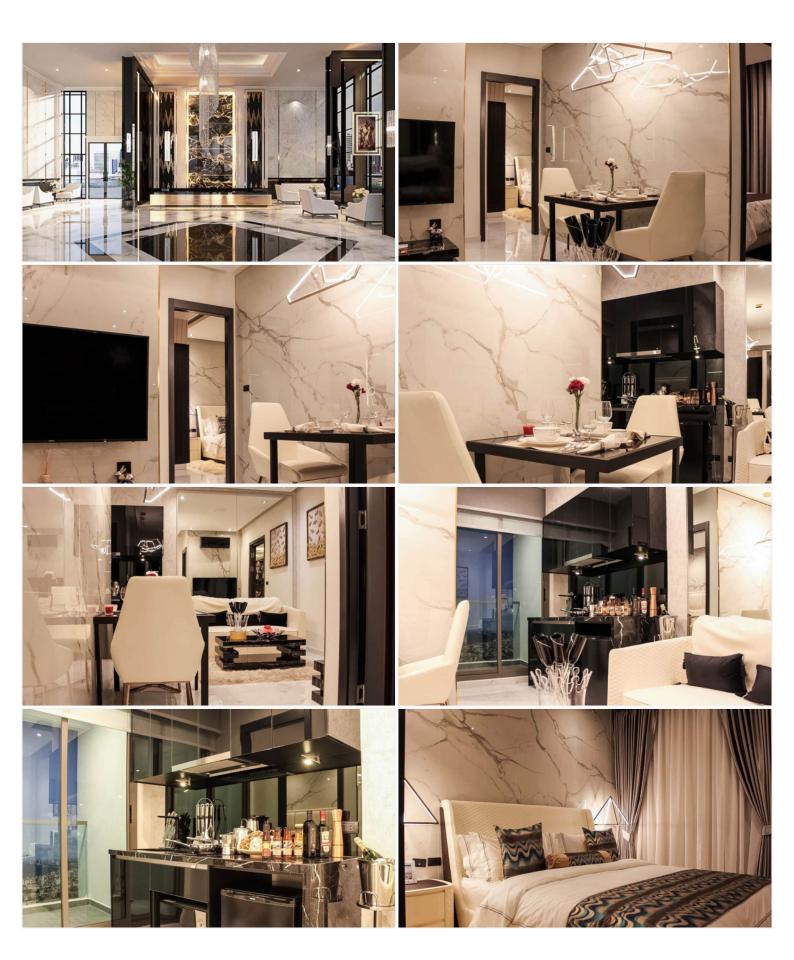

## **Property Description**

A new landmark in Pattaya, "Grand Solaire", consists of over 2,300 residential units across 67 floors. The project is spread over an area of 14.5 Rais, offering the highest point of elevation in Pattaya City with stunning, panoramic ocean views from the vast majority of units. Features state-of-the-art interior design elements, comprising decadent marble-styled tiling, luxurious black marble, glass kitchens, and premium fixtures & fittings. Enjoy ultimate luxury in your own home with electronic sanitary systems and custom-designed, space-saving, and energy-conserving air conditioning. An abundance of resort facilities includes a tennis court, sports area, a fully fitted gymnasium, yoga club, health spa, playground, infinity-edge swimming pool, and more.

#### Photo Gallery