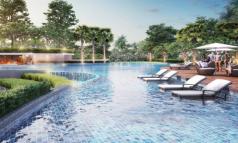

## **Property Description**

A new landmark in Pattaya, "Grand Solaire", consists of over 2,300 residential units across 67 floors. The project is spread over an area of 14.5 Rais, offering the highest point of elevation in Pattaya City with stunning, panoramic ocean views from the vast majority of units. Features state-of-the-art interior design elements, comprising decadent marble-styled tiling, luxurious black marble, glass kitchens, and premium fixtures & fittings. Enjoy ultimate luxury in your own home with electronic sanitary systems and custom-designed, space-saving, and energy-conserving air conditioning. An abundance of resort facilities includes a tennis court, sports area, a fully fitted gymnasium, yoga club, health spa, playground, infinity-edge swimming pool, and more.

#### **Property Features**

- Security
- Gym
- Jacuzzi
- Sauna
- Swimming Pool
- Tennis Court
- Air Conditioning
- Balcony
- Car Park
- Electricity
- Integral Kitchen
- Internet
- Alarm
- Children's Area
- Concierge
- Guardhouse
- Lift
- Office
- Roof Garden
- Equipped Kitchen
- Disabled Access