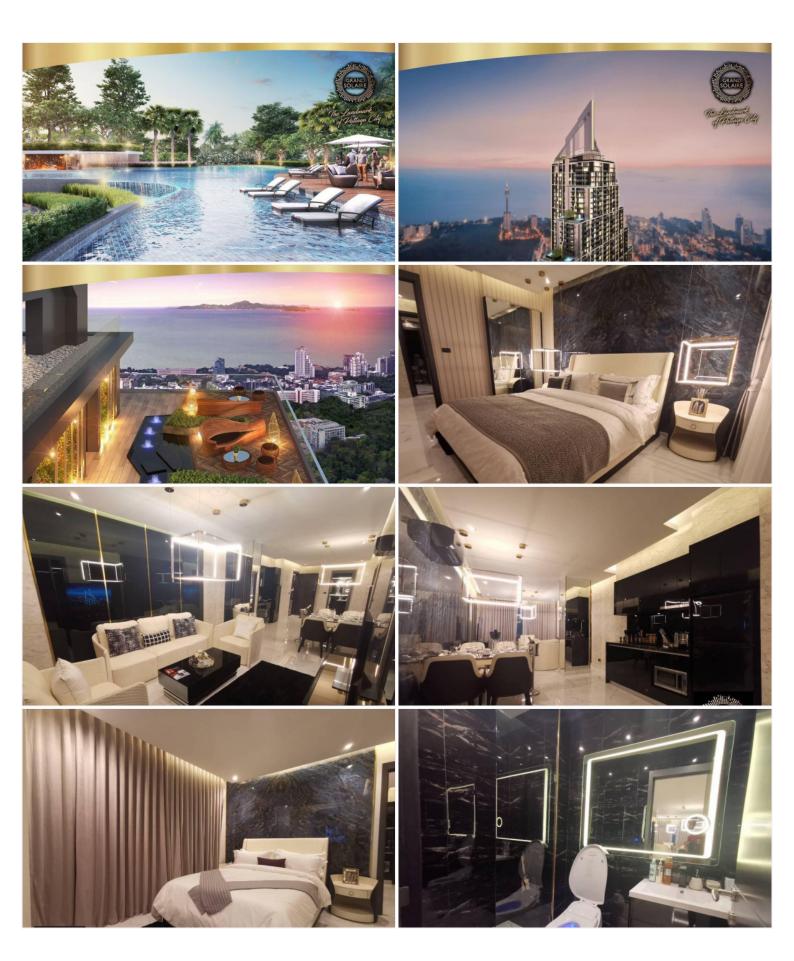

### **Property Description**

Grand Solaire Pattaya soars to 67 storeys, offering the highest point of elevation in Pattaya City with stunning, panoramic ocean views from the vast majority of units. All of the 2,326 luxury residences on offer feature state-of-the-art interior design elements, comprising decadent marble-styled tiling, luxurious black marble and glass kitchens and premium fixtures & fittings. Enjoy ultimate luxury in your own home with electronic sanitary systems and custom designed, space-saving and energy-conserving air conditioning.

### Photo Gallery