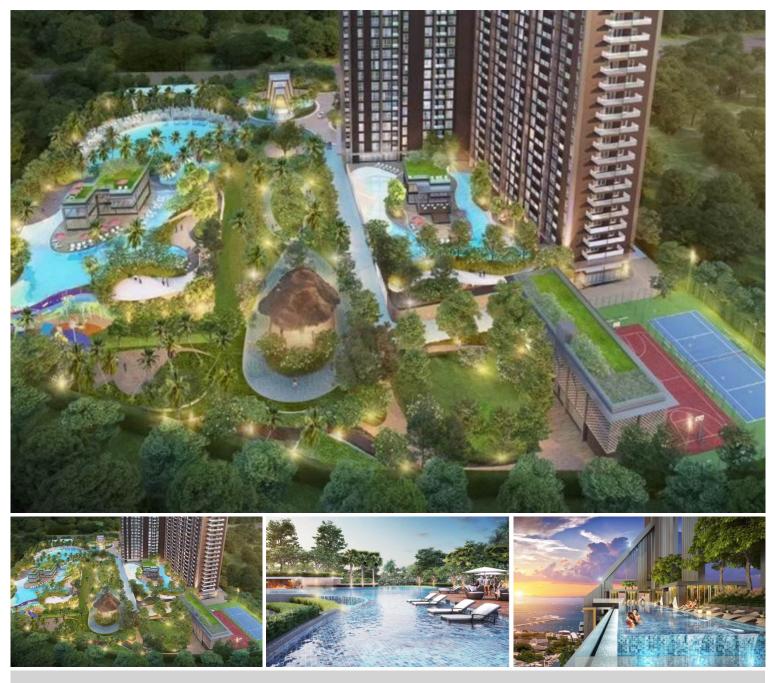

### **Property Description**

Grand Solaire Pattaya soars to 67 storeys, offering the highest point of elevation in Pattaya City with stunning, panoramic ocean views from the vast majority of units. All of the 2,326 luxury residences on offer feature state-of-the-art interior design elements, comprising decadent marble-styled tiling, luxurious black marble and glass kitchens and premium fixtures & fittings. Enjoy ultimate luxury in your own home with electronic sanitary systems and custom designed, space-saving and energy-conserving air conditioning.

### Photo Gallery