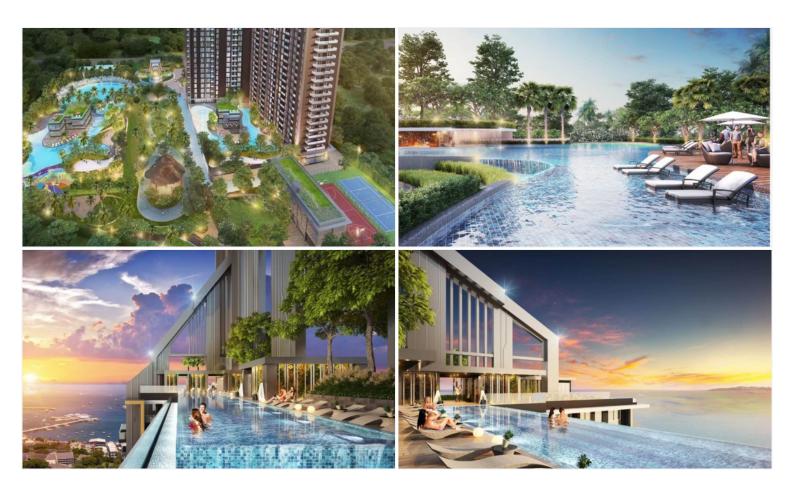

## **Property Description**

Grand Solaire Pattaya soars to 67 storeys, offering the highest point of elevation in Pattaya City with stunning, panoramic ocean views from the vast majority of units. All of the 2,326 luxury residences on offer feature state-of-the-art interior design elements, comprising decadent marble-styled tiling, luxurious black marble and glass kitchens and premium fixtures & fittings. Enjoy ultimate luxury in your own home with electronic sanitary systems and custom designed, space-saving and energy-conserving air conditioning. (Thai name ownership)

#### Photo Gallery