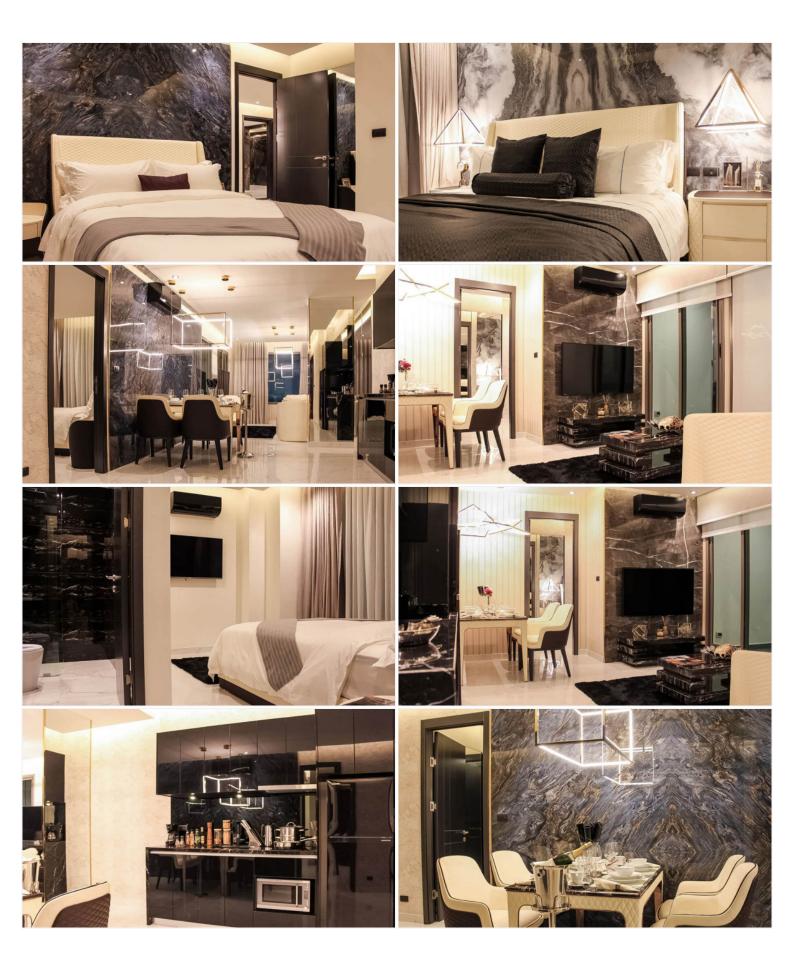

## **Property Description**

Grand Solaire Pattaya soars to 67 storeys, offering the highest point of elevation in Pattaya City with stunning, panoramic ocean views from the vast majority of units. All of the 2,326 luxury residences on offer feature state-of-the-art interior design elements, comprising decadent marble-styled tiling, luxurious black marble and glass kitchens and premium fixtures & fittings. Enjoy ultimate luxury in your own home with electronic sanitary systems and custom designed, space-saving and energy-conserving air conditioning. (Thai name ownership)

#### Photo Gallery