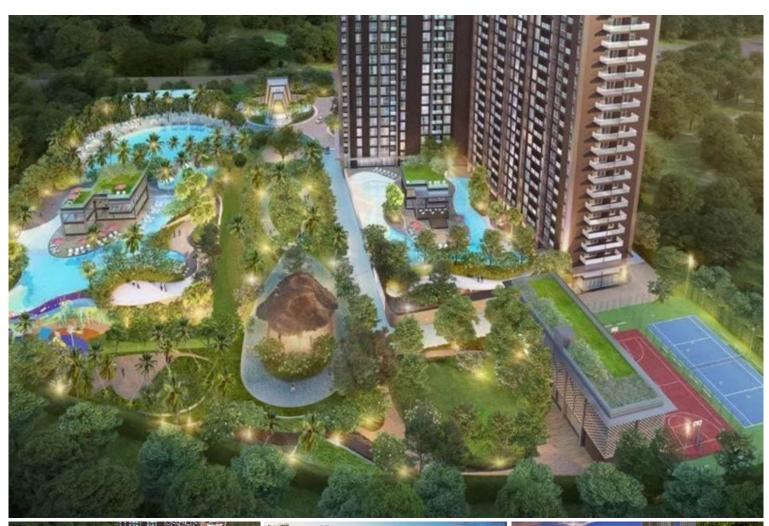

## **Property Description**

Grand Solaire Pattaya soars to 67 storeys, offering the highest point of elevation in Pattaya City with stunning, panoramic ocean views from the vast majority of units. All of the 2,326 luxury residences on offer feature state-of-the-art interior design elements, comprising decadent marble-styled tiling, luxurious black marble and glass kitchens and premium fixtures & fittings. Enjoy ultimate luxury in your own home with electronic sanitary systems and custom designed, space-saving and energy-conserving air conditioning. (Thai name ownership)

#### Photo Gallery