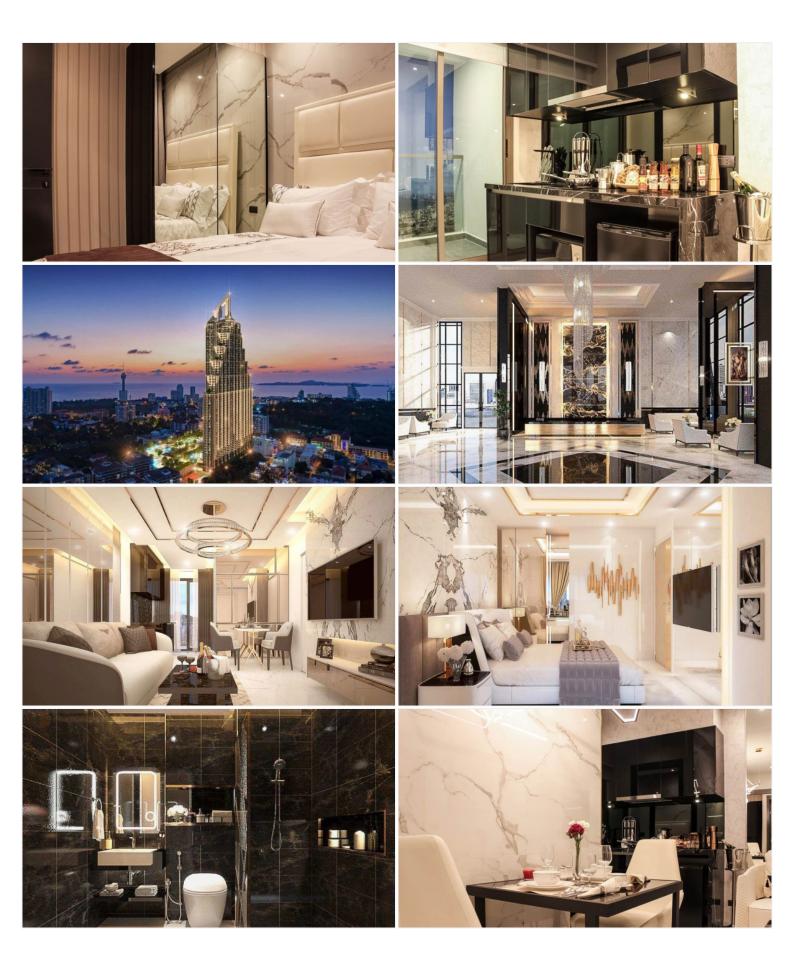

## **Property Description**

Grand Solaire Pattaya soars to 67 storeys, offering the highest point of elevation in Pattaya City with stunning, panoramic ocean views from the vast majority of units. All of the 2,326 luxury residences on offer feature state-of-the-art interior design elements, comprising decadent marble-styled tiling, luxurious black marble and glass kitchens and premium fixtures & fittings. Enjoy ultimate luxury in your own home with electronic sanitary systems and custom designed, space-saving and energy-conserving air conditioning.