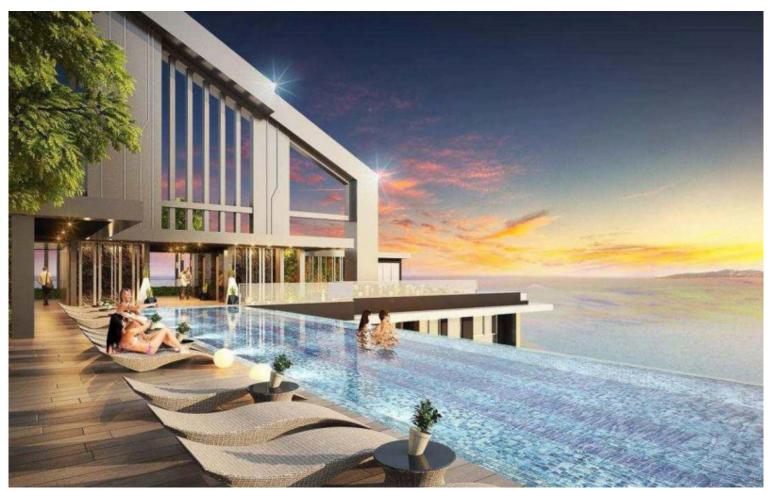

## **Property Description**

Grand Solaire Pattaya soars to 67 storeys, offering the highest point of elevation in Pattaya City with stunning, panoramic ocean views from the vast majority of units. All of the 2,326 luxury residences on offer feature state-of-the-art interior design elements, comprising decadent marble-styled tiling, luxurious black marble and glass kitchens and premium fixtures & fittings. Enjoy ultimate luxury in your own home with electronic sanitary systems and custom designed, space-saving and energy-conserving air conditioning.