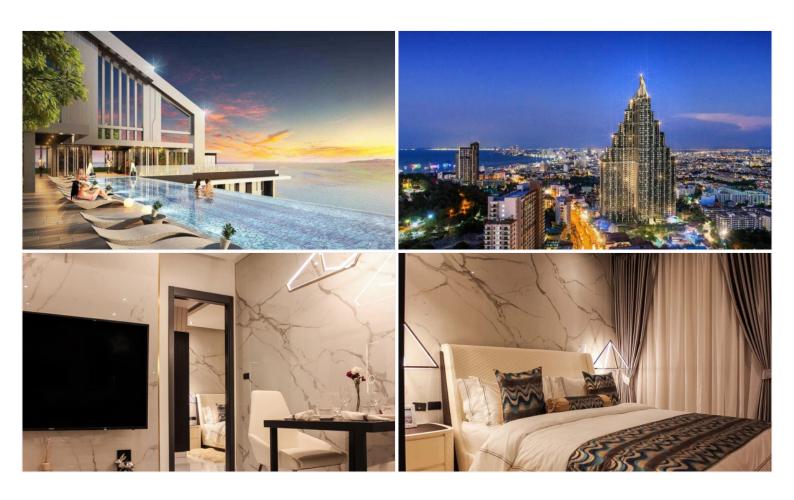

## **Property Description**

Grand Solaire Pattaya soars to 67 storeys, offering the highest point of elevation in Pattaya City with stunning, panoramic ocean views from the vast majority of units. All of the 2,326 luxury residences on offer feature state-of-the-art interior design elements, comprising decadent marble-styled tiling, luxurious black marble and glass kitchens and premium fixtures & fittings. Enjoy ultimate luxury in your own home with electronic sanitary systems and custom designed, space-saving and energy-conserving air conditioning.

### Photo Gallery