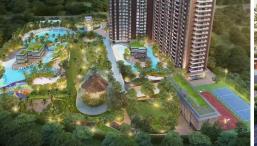

### **Property Description**

A new landmark in Pattaya, "Grand Solaire", consists of over 2,300 residential units across 67 floors. The project is spread over an area of 14.5 Rais, offering the highest point of elevation in Pattaya City with stunning, panoramic ocean views from the vast majority of units. Features state-of-the-art interior design elements, comprising decadent marble-styled tiling, luxurious black marble, glass kitchens, and premium fixtures & fittings. Enjoy ultimate luxury in your own home with electronic sanitary systems and custom-designed, space-saving, and energy-conserving air conditioning. An abundance of resort facilities includes a tennis court, sports area, a fully fitted gymnasium, yoga club, health spa, playground, infinity-edge swimming pool, and more.

#### **Property Features**

- Security
- Gym
- Jacuzzi
- Sauna
- Swimming Pool
- Tennis Court
- Air Conditioning
- Balcony
- Car Park
- Electricity
- Integral Kitchen
- Internet
- Alarm
- Children's Area
- Concierge
- Guardhouse
- Lift
- Office
- Roof Garden
- Equipped Kitchen
- Disabled Access