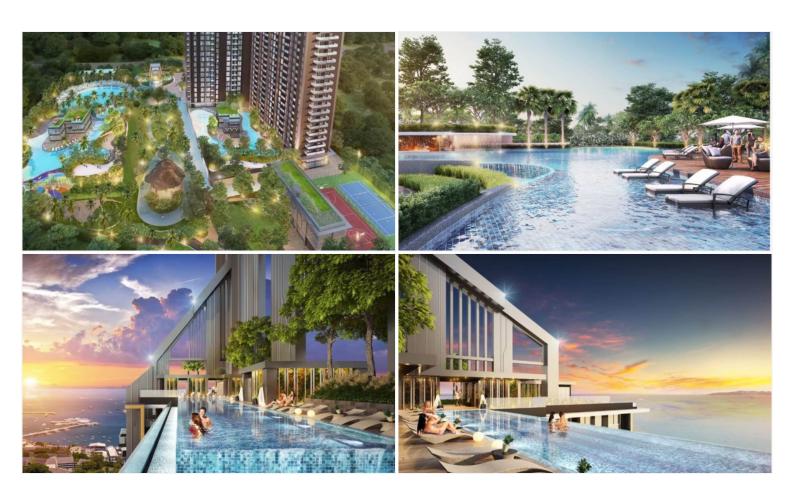

### **Property Description**

A new landmark in Pattaya, "Grand Solaire", consists of over 2,300 residential units across 67 floors. The project is spread over an area of 14.5 Rais, offering the highest point of elevation in Pattaya City with stunning, panoramic ocean views from the vast majority of units. Features state-of-the-art interior design elements, comprising decadent marble-styled tiling, luxurious black marble, glass kitchens, and premium fixtures & fittings. Enjoy ultimate luxury in your own home with electronic sanitary systems and custom-designed, space-saving, and energy-conserving air conditioning. An abundance of resort facilities includes a tennis court, sports area, a fully fitted gymnasium, yoga club, health spa, playground, infinity-edge swimming pool, and more.

#### **Property Features**

- Security
- Gym
- Jacuzzi
- Sauna
- Swimming Pool
- Tennis Court
- Air Conditioning
- Balcony
- Car Park
- Electricity
- Integral Kitchen
- Internet
- Alarm
- Children's Area
- Concierge
- Guardhouse
- Lift
- Office
- Roof Garden
- Equipped Kitchen
- Disabled Access