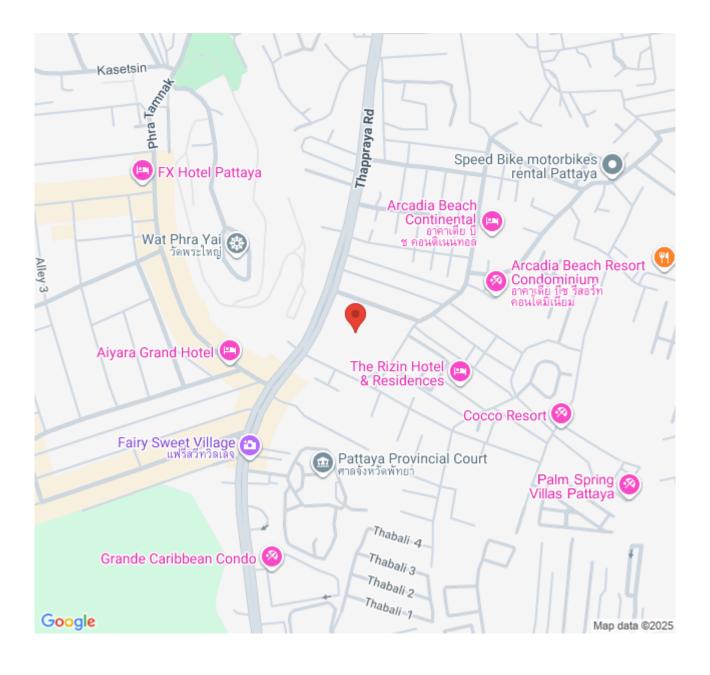

ronic sanitary systems and custom-designed, space-saving, and energy-conserving air conditioning. An abundance of resort facilities includes a tennis court, sports area, a fully fitted gymnasium, yoga club, health spa, playground, infinity-edge swimming pool, and more.

### Photo Gallery

















#### **Property Details**

• Property Type: Condo

• Location: Pattaya, Central Pattaya, Thailand

Internal Area: 40m²
Land Area: 23200m²
Price: #7,200,000

Bedrooms: 1Bathrooms: 1

#### **Property Features**

- Security
- Gym
- Jacuzzi
- Sauna
- Swimming Pool
- Tennis Court
- Air Conditioning
- Balcony
- Car Park
- Electricity
- Integral Kitchen
- Internet
- Alarm
- Children's Area
- Concierge
- Guardhouse
- Lift
- Office
- Roof Garden
- Equipped Kitchen
- Disabled Access

#### Location