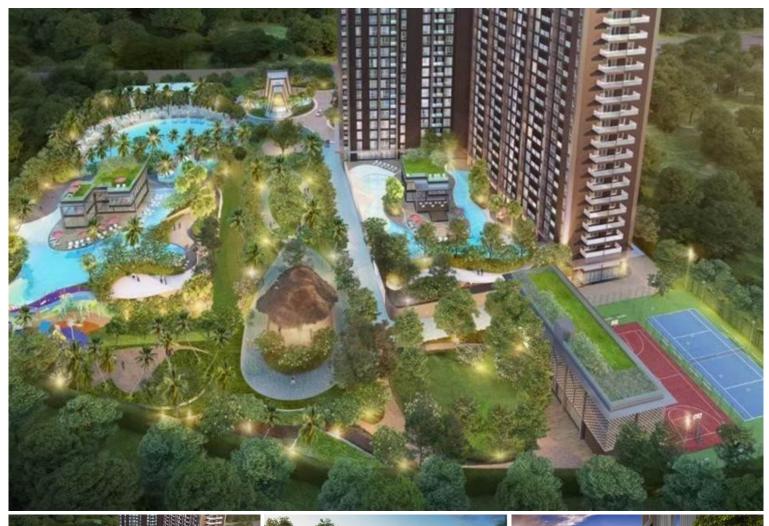

### **Property Description**

A new landmark in Pattaya, "Grand Solaire", consists of over 2,300 residential units across 67 floors. The project is spread over an area of 14.5 Rais, offering the highest point of elevation in Pattaya City with stunning, panoramic ocean views from the vast majority of units. Features state-of-the-art interior design elements, comprising decadent marble-styled tiling, luxurious black marble, glass kitchens, and premium fixtures & fittings. Enjoy ultimate luxury in your own home with electronic sanitary systems and custom-designed, space-saving, and energy-conserving air conditioning. An abundance of resort facilities includes a tennis court, sports area, a fully fitted gymnasium, yoga club, health spa, playground, infinity-edge swimming pool, and more.

#### **Property Features**

- Security
- Gym
- Jacuzzi
- Sauna
- Swimming Pool
- Tennis Court
- Air Conditioning
- Balcony
- Car Park
- Electricity
- Integral Kitchen
- Internet
- Alarm
- Children's Area
- Concierge
- Guardhouse
- Lift
- Office
- Roof Garden
- Equipped Kitchen
- Disabled Access