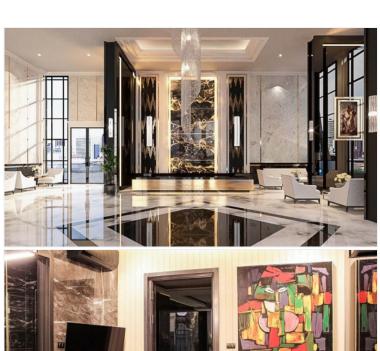

### **Property Description**

A new landmark in Pattaya, "Grand Solaire", consists of over 2,300 residential units across 67 floors. The project is spread over an area of 14.5 Rais, offering the highest point of elevation in Pattaya City with stunning, panoramic ocean views from the vast majority of units. Features state-of-the-art interior design elements, comprising decadent marble-styled tiling, luxurious black marble, glass kitchens, and premium fixtures & fittings. Enjoy ultimate luxury in your own home with electronic sanitary systems and custom-designed, space-saving, and energy-conserving air conditioning. An abundance of resort facilities includes a tennis court, sports area, a fully fitted gymnasium, yoga club, health spa, playground, infinity-edge swimming pool, and more.

### Photo Gallery