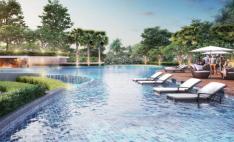

### **Property Description**

A new landmark in Pattaya, "Grand Solaire", consists of over 2,300 residential units across 67 floors. The project is spread over an area of 14.5 Rais, offering the highest point of elevation in Pattaya City with stunning, panoramic ocean views from the vast majority of units. Features state-of-the-art interior design elements, comprising decadent marble-styled tiling, luxurious black marble, glass kitchens, and premium fixtures & fittings. Enjoy ultimate luxury in your own home with electronic sanitary systems and custom-designed, space-saving, and energy-conserving air conditioning. An abundance of resort facilities includes a tennis court, sports area, a fully fitted gymnasium, yoga club, health spa, playground, infinity-edge swimming pool, and more.

#### **Property Features**

- Security
- Gym
- Jacuzzi
- Sauna
- Swimming Pool
- Tennis Court
- Air Conditioning
- Balcony
- Car Park
- Electricity
- Integral Kitchen
- Internet
- Alarm
- Children's Area
- Concierge
- Guardhouse
- Lift
- Office
- Roof Garden
- Equipped Kitchen
- Disabled Access