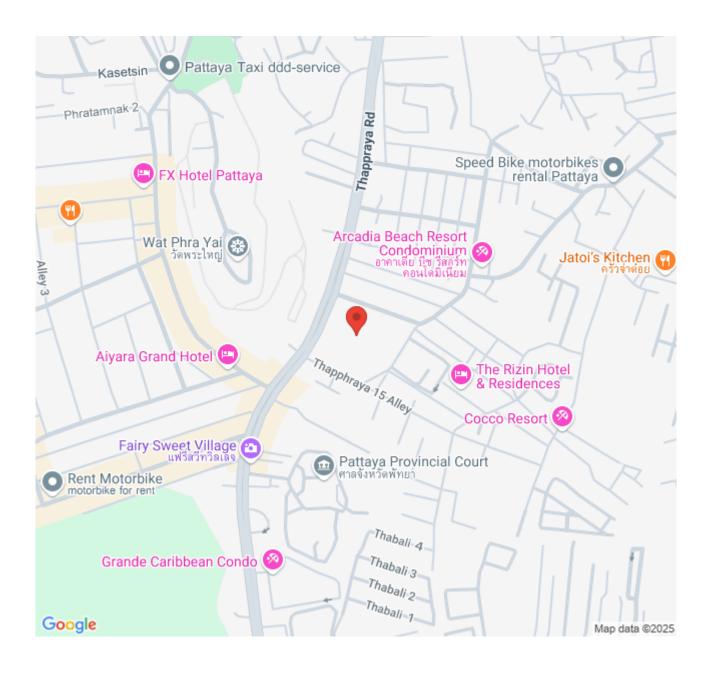

terior design elements, comprising decadent marble-styled tiling, luxurious black marble and glass kitchens and premium fixtures & fittings. Enjoy ultimate luxury in your own home with electronic sanitary systems and custom designed, space-saving and energy-conserving air conditioning.

### Photo Gallery









#### **Property Details**

• Property Type: Condo

• Location: Pattaya, Central Pattaya, Thailand

Internal Area: 29m²
Land Area: 23612m²
Price: #5,510,000

Bedrooms: 1Bathrooms: 1

#### **Property Features**

- Security
- Gym
- Jacuzzi
- Sauna
- Swimming Pool
- Tennis Court
- Air Conditioning
- Balcony
- Car Park
- Electricity
- Integral Kitchen
- Internet
- Alarm
- Children's Area
- Concierge
- Guardhouse
- Lift
- Roof Garden
- Equipped Kitchen
- Disabled Access

#### Location