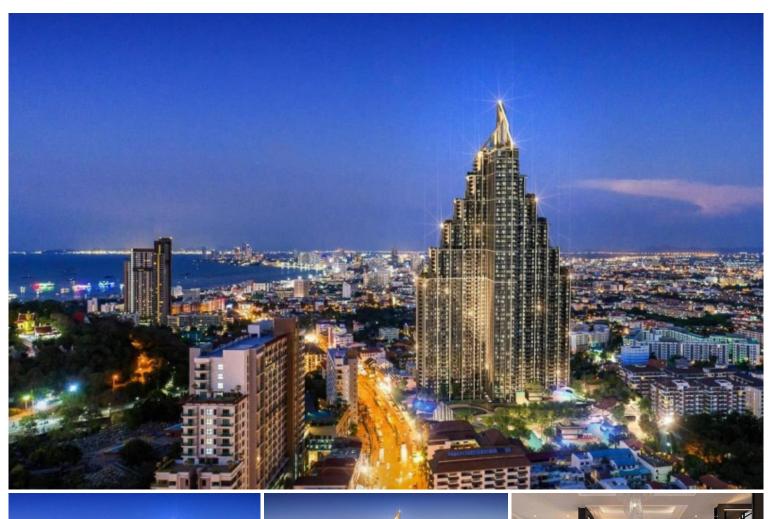

## **Property Description**

Grand Solaire Pattaya soars to 67 storeys, offering the highest point of elevation in Pattaya City with stunning, panoramic ocean views from the vast majority of units. All of the 2,326 luxury residences on offer feature state-of-the-art interior design elements, comprising decadent marble-styled tiling, luxurious black marble and glass kitchens and premium fixtures & fittings. Enjoy ultimate luxury in your own home with electronic sanitary systems and custom designed, space-saving and energy-conserving air conditioning.