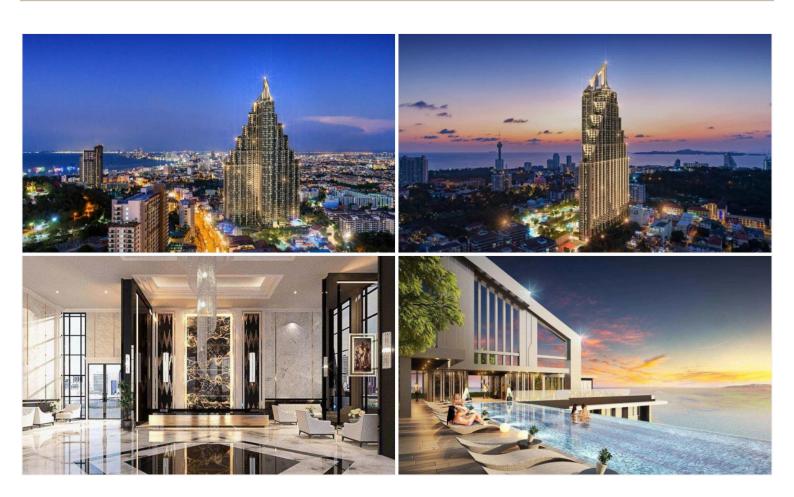

## **Property Description**

Grand Solaire Pattaya soars to 67 storeys, offering the highest point of elevation in Pattaya City with stunning, panoramic ocean views from the vast majority of units. All of the 2,326 luxury residences on offer feature state-of-the-art interior design elements, comprising decadent marble-styled tiling, luxurious black marble and glass kitchens and premium fixtures & fittings. Enjoy ultimate luxury in your own home with electronic sanitary systems and custom designed, space-saving and energy-conserving air conditioning.

#### **Property Features**

- Security
- Gym
- Jacuzzi
- Sauna
- Swimming Pool
- Tennis Court
- Air Conditioning
- Balcony
- Car Park
- Electricity
- Integral Kitchen
- Internet
- Alarm
- Children's Area
- Concierge
- Guardhouse
- Lift
- Roof Garden
- Equipped Kitchen
- Disabled Access