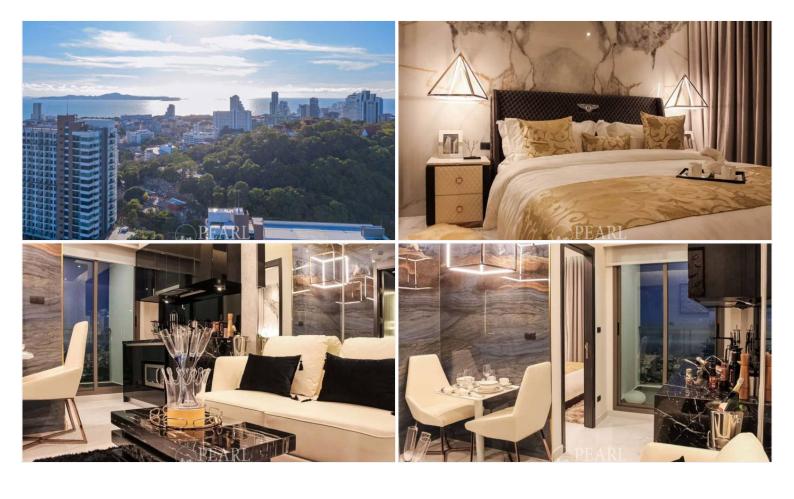

## **Property Description**

Grand Solaire Pattaya soars to 67 storeys, offering the highest point of elevation in Pattaya City with stunning, panoramic ocean views from the vast majority of units. All of the 2,326 luxury residences on offer feature state-of-the-art interior design elements, comprising decadent marble-styled tiling, luxurious black marble and glass kitchens and premium fixtures & fittings. Enjoy ultimate luxury in your own home with electronic sanitary systems and custom designed, space-saving and energy-conserving air conditioning. This unit features 1 bedroom and 1 bathrooms, situated on the 47th floor, 29 sqm of living space. It comes fully furnished with kitchen, dining area and living area.

### Photo Gallery