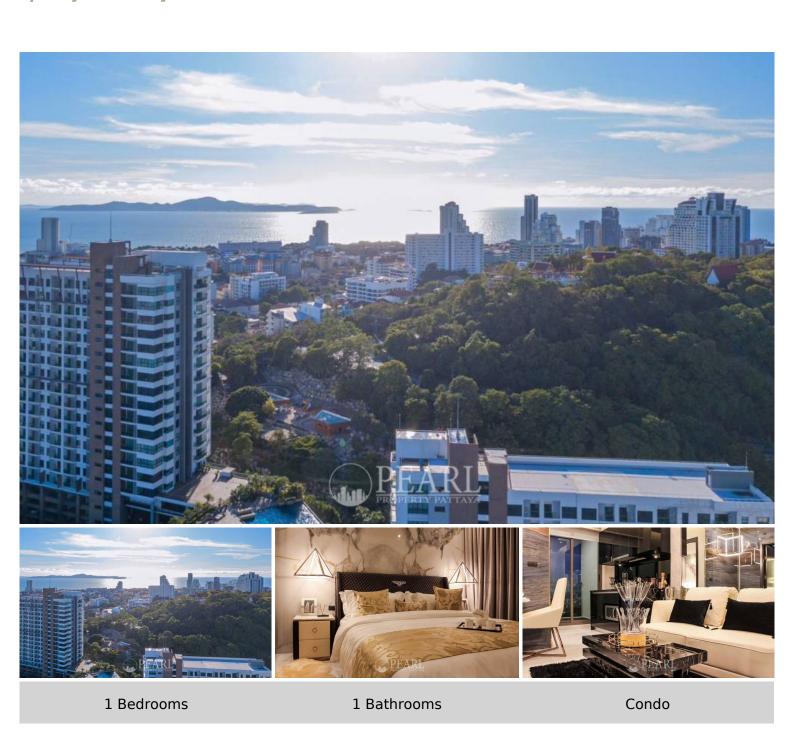

# **Grand Solaire 1 Bed 1 Bath (47th Floor) With Koh Lan View**

Pattaya, Central Pattaya, Thailand Reference: 7431

**\$4,000,000** 

## **Property Description**

Grand Solaire Pattaya soars to 67 storeys, offering the highest point of elevation in Pattaya City with stunning, panoramic ocean views from the vast majority of units. All of the 2,326 luxury residences on offer feature state-of-the-art interior design elements, comprising decadent marble-styled tiling, luxurious black marble and glass kitchens and premium fixtures & fittings. Enjoy ultimate luxury in your own home with electronic sanitary systems and custom designed, space-saving and energy-conserving air conditioning. This unit features 1 bedroom and 1 bathrooms, situated on the 47th floor, 29 sqm of living space. It comes fully furnished with kitchen, dining area and living area.

#### **Property Details**

• Property Type: Condo

• Location: Pattaya, Central Pattaya, Thailand

Internal Area: 29m²
Land Area: 29m²
Price: \$4,000,000

Bedrooms: 1Bathrooms: 1