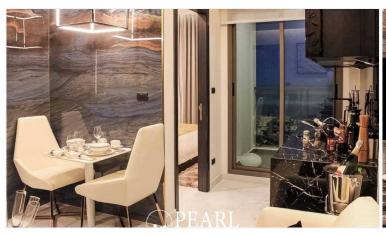

## **Property Description**

Grand Solaire Pattaya soars to 67 storeys, offering the highest point of elevation in Pattaya City with stunning, panoramic ocean views from the vast majority of units. All of the 2,326 luxury residences on offer feature state-of-the-art interior design elements, comprising decadent marble-styled tiling, luxurious black marble and glass kitchens and premium fixtures & fittings. Enjoy ultimate luxury in your own home with electronic sanitary systems and custom designed, space-saving and energy-conserving air conditioning. This unit features 1 bedroom and 1 bathroom, situated on the 39th floor, 40 sq.m of living space. The Grand Solaire project is newly built, ensuring that all units are in pristine condition. Residents can indulge in a wide range of amenities including a stunning infinity pool, fully-equipped gym, serene garden areas, and secure parking facilities. The development also features 24-hour security, ensuring a safe and peaceful living environment. This unit is available for sale in Thai name ownership.

## Photo Gallery