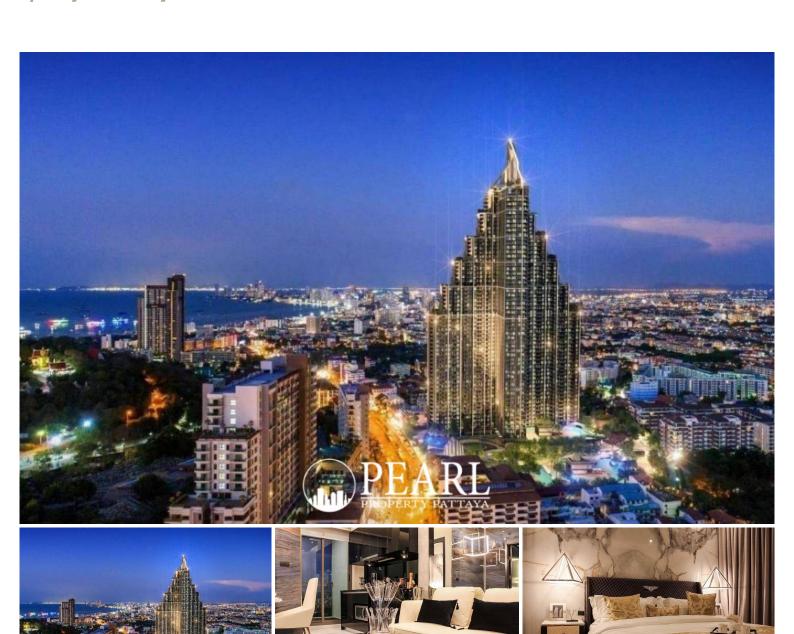

# **Grand Solaire - 1 Bed 1 Bath (39th Floor) With Pattaya Bay View**

Pattaya, Central Pattaya, Thailand Reference: 2453

**\$6,400,000** 

1 Bedrooms 1 Bathrooms Condo

PEARL

## **Property Description**

Grand Solaire Pattaya soars to 67 storeys, offering the highest point of elevation in Pattaya City with stunning, panoramic ocean views from the vast majority of units. All of the 2,326 luxury residences on offer feature state-of-the-art interior design elements, comprising decadent marble-styled tiling, luxurious black marble and glass kitchens and premium fixtures & fittings. Enjoy ultimate luxury in your own home with electronic sanitary systems and custom designed, space-saving and energy-conserving air conditioning. This unit features 1 bedroom and 1 bathroom, situated on the 39th floor, 40 sq.m of living space. The Grand Solaire project is newly built, ensuring that all units are in pristine condition. Residents can indulge in a wide range of amenities including a stunning infinity pool, fully-equipped gym, serene garden areas, and secure parking facilities. The development also features 24-hour security, ensuring a safe and peaceful living environment. This unit is available for sale in Thai name ownership.