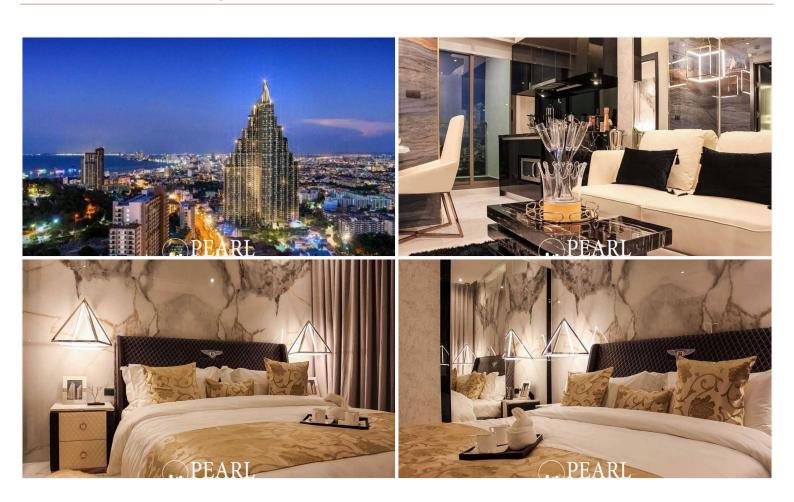

## **Property Description**

Grand Solaire Pattaya soars to 67 storeys, offering the highest point of elevation in Pattaya City with stunning, panoramic ocean views from the vast majority of units. All of the 2,326 luxury residences on offer feature state-of-the-art interior design elements, comprising decadent marble-styled tiling, luxurious black marble and glass kitchens and premium fixtures & fittings. Enjoy ultimate luxury in your own home with electronic sanitary systems and custom designed, space-saving and energy-conserving air conditioning. This unit features 1 bedroom and 1 bathroom, situated on the 39th floor, 40 sq.m of living space. The Grand Solaire project is newly built, ensuring that all units are in pristine condition. Residents can indulge in a wide range of amenities including a stunning infinity pool, fully-equipped gym, serene garden areas, and secure parking facilities. The development also features 24-hour security, ensuring a safe and peaceful living environment. This unit is available for sale in Thai name ownership.

## Photo Gallery