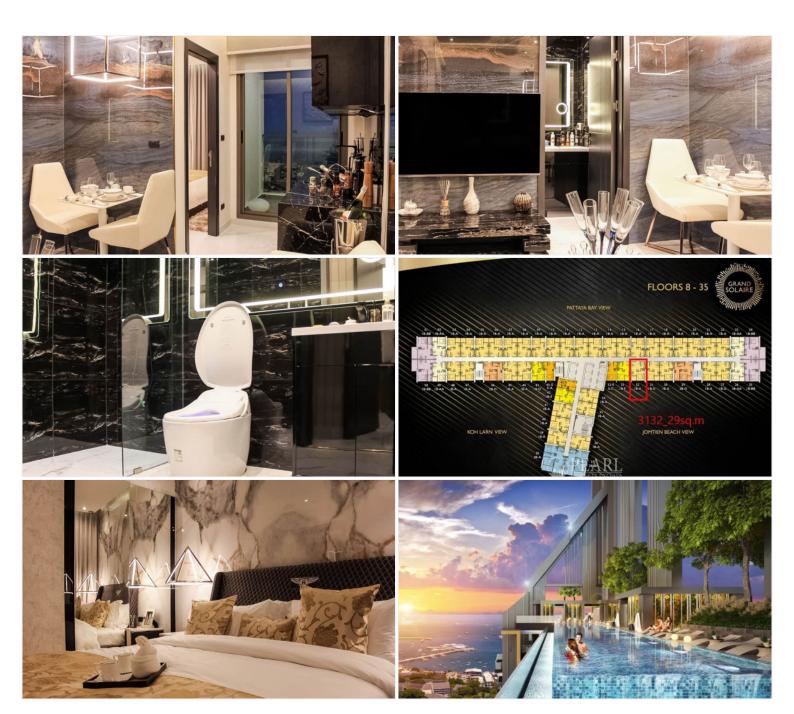

# **Property Description**

A new landmark in Pattaya, "Grand Solaire", consists of over 2,300 residential units across 67 floors. The project is spread over an area of 14.5 Rais, offering the highest point of elevation in Pattaya City with stunning, panoramic ocean views from the vast majority of units. Features state-of-the-art interior design elements, comprising decadent marble-styled tiling, luxurious black marble, glass kitchens, and premium fixtures. This unit is for sale in Foreigner name.

### Photo Gallery