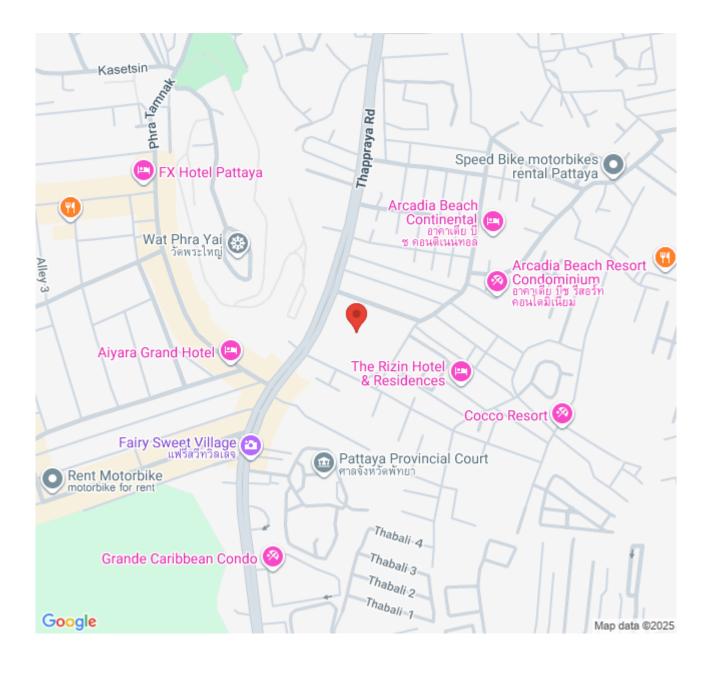

floors. The project is spread over an area of 14.5 Rais, offering the highest point of elevation in Pattaya City with stunning, panoramic ocean views from the vast majority of units. Features state-of-the-art interior design elements, comprising decadent marble-styled tiling, luxurious black marble, glass kitchens, and premium fixtures. This unit is for sale in Foreigner name.

### Photo Gallery





### **Property Details**

• Property Type: Condo

• Location: Pattaya, Central Pattaya, Thailand

Internal Area: 29m²
Land Area: 29m²
Price: \$3,770,000

Bedrooms: 1Bathrooms: 1

#### **Property Features**

- Security
- Gym
- Jacuzzi
- Sauna
- Swimming Pool
- Air Conditioning
- Balcony
- Car Park
- Electricity
- Internet
- Alarm
- Children's Area
- Lift
- Office
- Roof Garden

#### Location