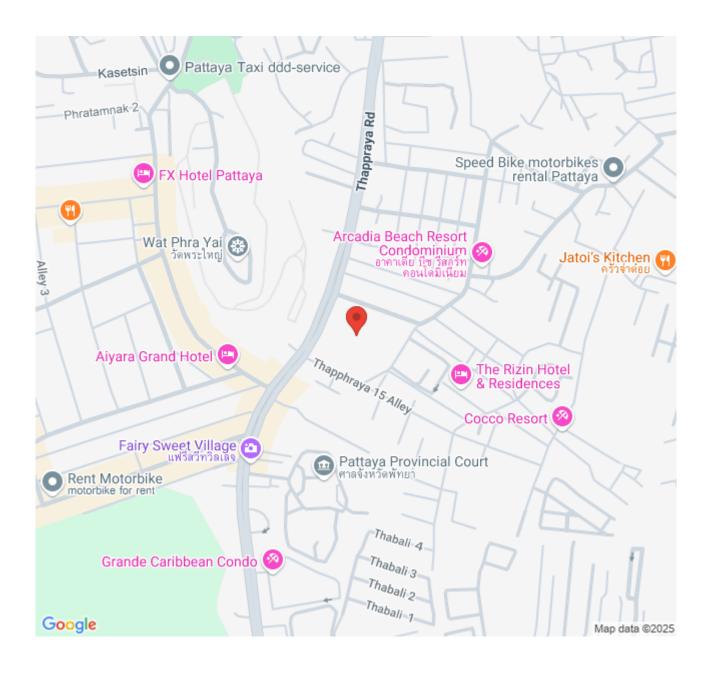

floors. The project is spread over an area of 14.5 Rais, offering the highest point of elevation in Pattaya City with stunning, panoramic ocean views from the vast majority of units. Features state-of-the-art interior design elements, comprising decadent marble-styled tiling, luxurious black marble, glass kitchens, and premium fixtures. This unit is for sale in Foreigner name.

#### Photo Gallery





### **Property Details**

• Property Type: Condo

• Location: Pattaya, Central Pattaya, Thailand

Internal Area: 29m²
Land Area: 29m²
Price: \$3,700,000

Bedrooms: 1Bathrooms: 1

#### **Property Features**

- Security
- Gym
- Jacuzzi
- Sauna
- Swimming Pool
- Air Conditioning
- Balcony
- Car Park
- Electricity
- Internet
- Alarm
- Children's Area
- Lift
- Office
- Roof Garden

#### Location