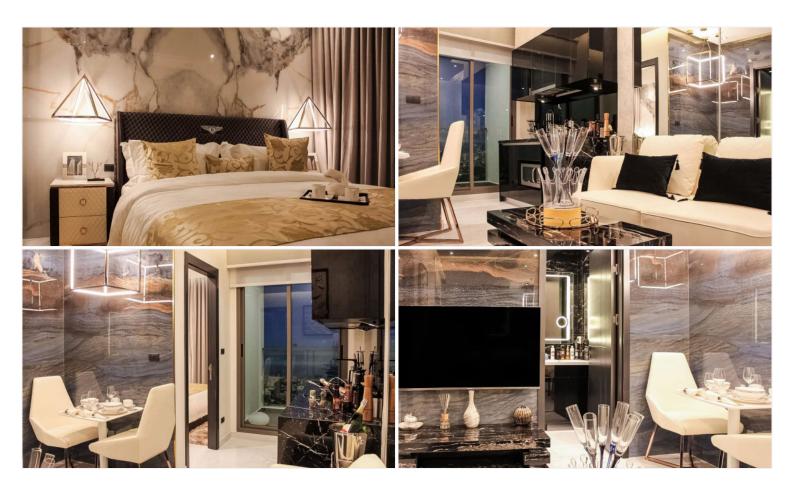

# **Property Description**

A new landmark in Pattaya, "Grand Solaire", consists of over 2,300 residential units across 67 floors. The project is spread over an area of 14.5 Rais, offering the highest point of elevation in Pattaya City with stunning, panoramic ocean views from the vast majority of units. Features state-of-the-art interior design elements, comprising decadent marble-styled tiling, luxurious black marble, glass kitchens, and premium fixtures. This unit is for sale in Foreigner name.

#### Photo Gallery

### **Property Details**

• Property Type: Condo

• Location: Pattaya, Central Pattaya, Thailand

Internal Area: 29m²
Land Area: 29m²
Price: \$3,700,000

Bedrooms: 1Bathrooms: 1