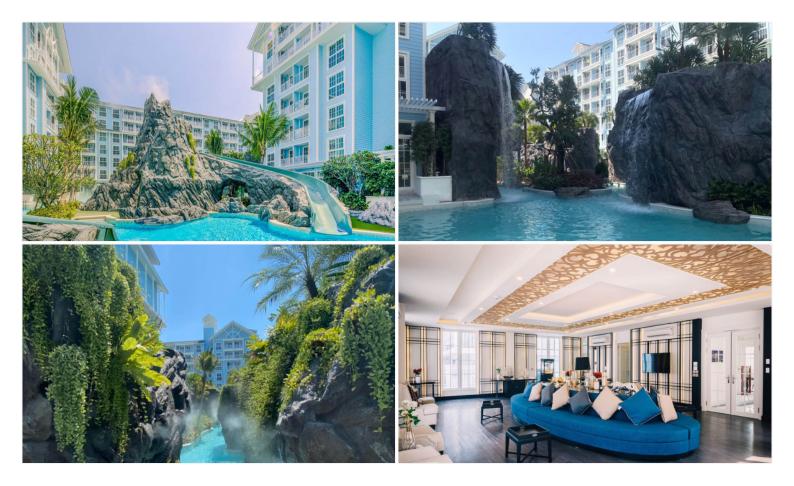

## **Property Description**

A skillful blend of art, design, and function beachfront condominium in Na Jomtien which is proposed the concept of a luxurious and adventurous lifestyle. The Grand Florida Beachfront condominium has been thoughtfully considered your private and true leisure through its design and facilities. Enjoy private garden, beach access, game rooms, and the highlight of clubhouse offering large swimming pools, restaurant and club lounge, fitness room, co-working space, spa, sauna, and others.

### Photo Gallery