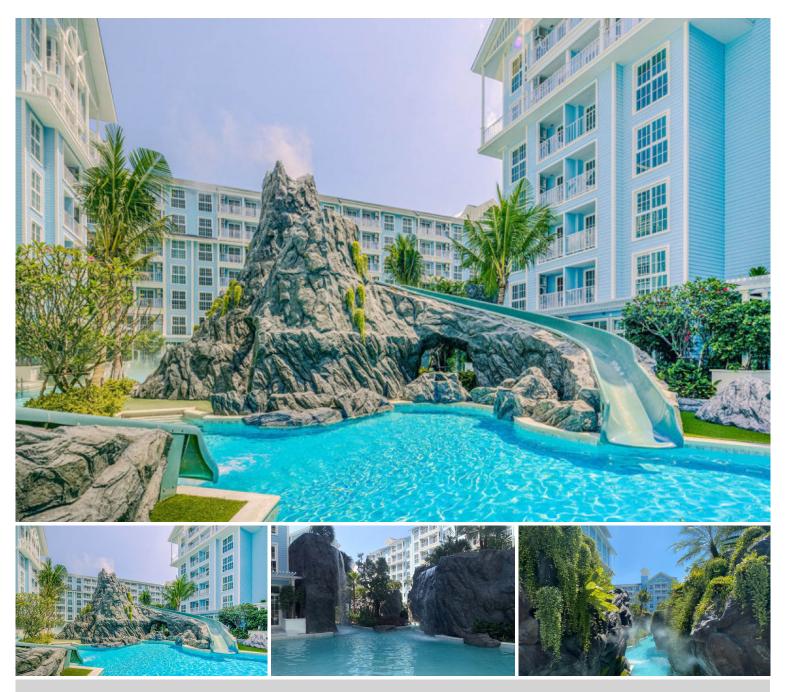

## **Property Description**

A skillful blend of art, design, and function beachfront condominium in Na Jomtien which is proposed the concept of a luxurious and adventurous lifestyle. The Grand Florida Beachfront condominium has been thoughtfully considered your private and true leisure through its design and facilities. Enjoy private garden, beach access, game rooms, and the highlight of clubhouse offering large swimming pools, restaurant and club lounge, fitness room, co-working space, spa, sauna, and others.

### Photo Gallery