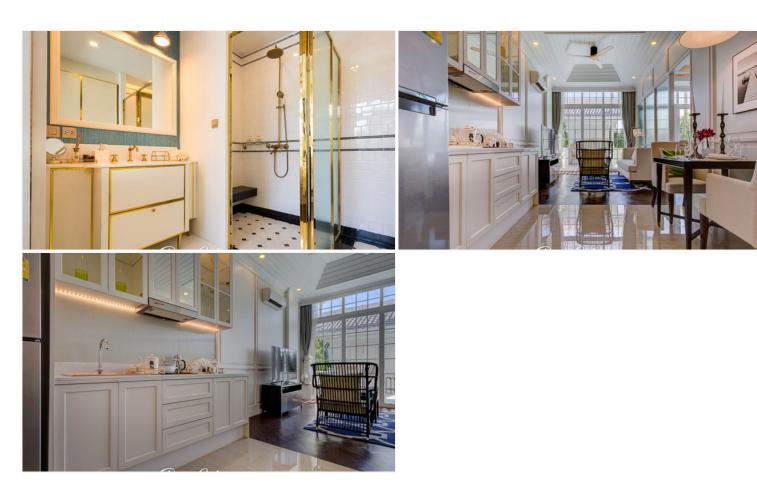

### Photo Gallery

### **Property Details**

- Property Type: Condo
- Location: Pattaya, Na Jomtien, Thailand
- Internal Area: 66m<sup>2</sup>
- Land Area: 66m<sup>2</sup>
- Price: \$8,240,000
- Bedrooms: 1
- Bathrooms: 1