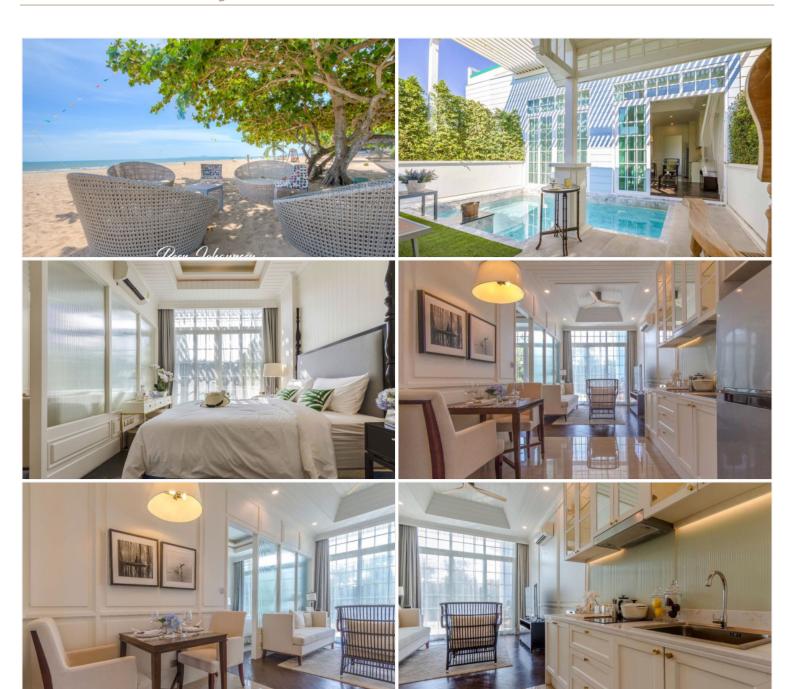

# **Grand Florida - 1 Bed 1 Bath With Private Pool**

Pattaya, Na Jomtien, Thailand Reference: 20607

**\$7,600,000** 



# **Property Description**

A skillful blend of art, design, and function beachfront condominium in Na Jomtien which is proposed the concept of a luxurious and adventurous lifestyle. The Grand Florida Beachfront condominium has been thoughtfully considered your private and true leisure through its design and facilities. Enjoy private garden, beach access, game rooms, and the highlight of clubhouse offering large swimming pools, restaurant and club lounge, fitness room, co-working space, spa, sauna, and others.

### Photo Gallery













# **Property Details**

• Property Type: Condo

• Location: Pattaya, Na Jomtien, Thailand

Internal Area: 70m²
Land Area: 70m²
Price: \$7,600,000

Bedrooms: 1Bathrooms: 1

## **Property Features**

- Security
- Gym
- Swimming Pool
- Air Conditioning
- Balcony
- Car Park
- Electricity
- Children's Area

#### Location