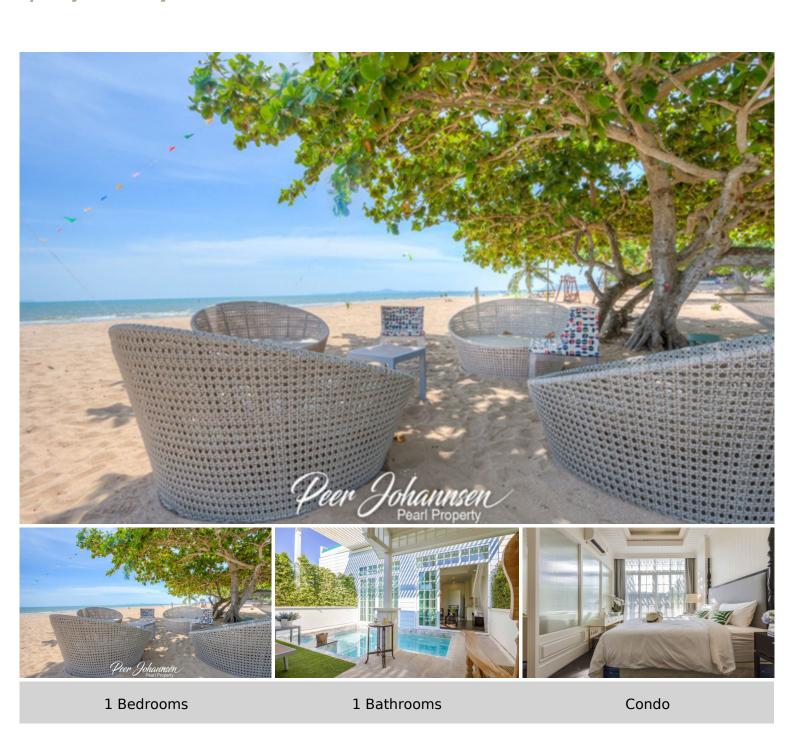

# **Grand Florida - 1 Bed 1 Bath With Private Pool**

Pattaya, Na Jomtien, Thailand Reference: 20607

**\$7,600,000** 

# **Property Description**

A skillful blend of art, design, and function beachfront condominium in Na Jomtien which is proposed the concept of a luxurious and adventurous lifestyle. The Grand Florida Beachfront condominium has been thoughtfully considered your private and true leisure through its design and facilities. Enjoy private garden, beach access, game rooms, and the highlight of clubhouse offering large swimming pools, restaurant and club lounge, fitness room, co-working space, spa, sauna, and others.

# **Property Details**

• Property Type: Condo

• Location: Pattaya, Na Jomtien, Thailand

Internal Area: 70m²
Land Area: 70m²
Price: \$7,600,000

Bedrooms: 1Bathrooms: 1