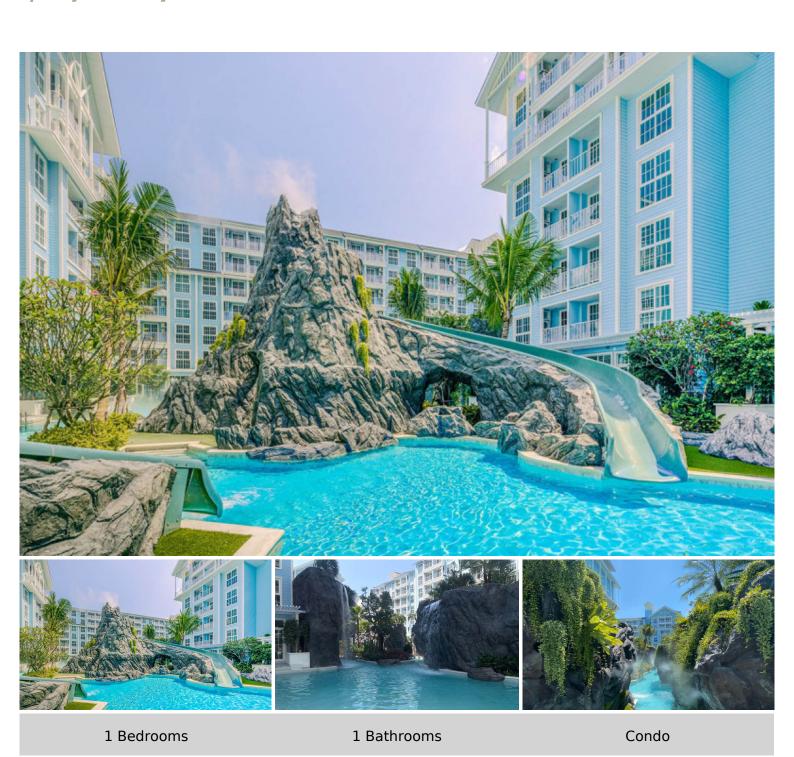

## **Property Description**

A skillful blend of art, design, and function beachfront condominium in Na Jomtien which is proposed the concept of a luxurious and adventurous lifestyle. The Grand Florida Beachfront condominium has been thoughtfully considered your private and true leisure through its design and facilities. Enjoy private garden, beach access, game rooms, and the highlight of clubhouse offering large swimming pools, restaurant and club lounge, fitness room, co-working space, spa, sauna, and others.

#### Photo Gallery