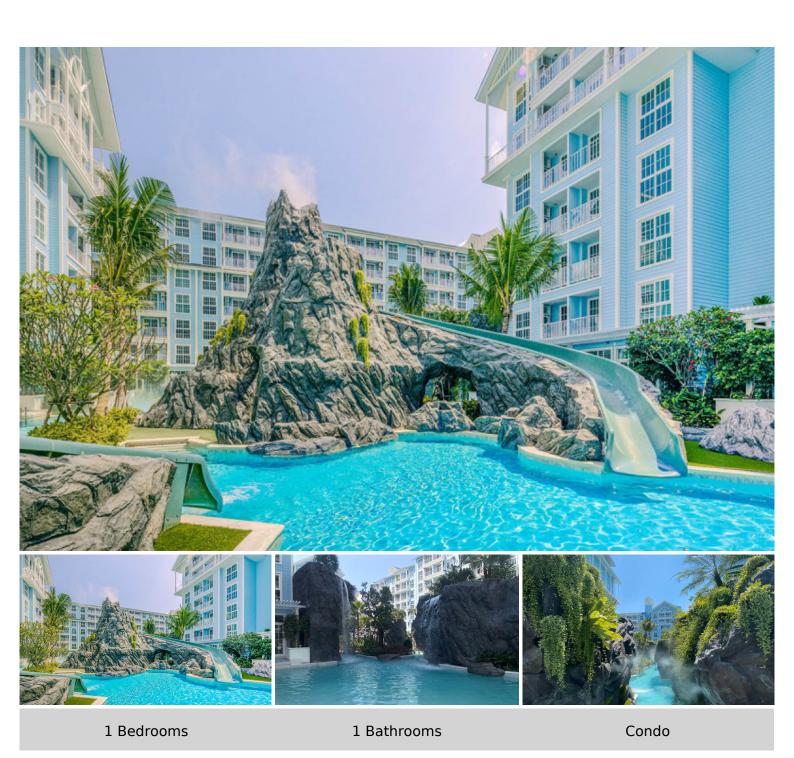

### **Property Description**

A skillful blend of art, design, and function beachfront condominium in Na Jomtien which is proposed the concept of a luxurious and adventurous lifestyle. The Grand Florida Beachfront condominium has been thoughtfully considered your private and true leisure through its design and facilities. Enjoy private garden, beach access, game rooms, and the highlight of clubhouse offering large swimming pools, restaurant and club lounge, fitness room, co-working space, spa, sauna, and others.

### Photo Gallery

### **Property Details**

• Property Type: Condo

• Location: Pattaya, Na Jomtien, Thailand

• Internal Area: 45.65m<sup>2</sup>

Land Area: 46m²
Price: \$5,929,000

Bedrooms: 1Bathrooms: 1