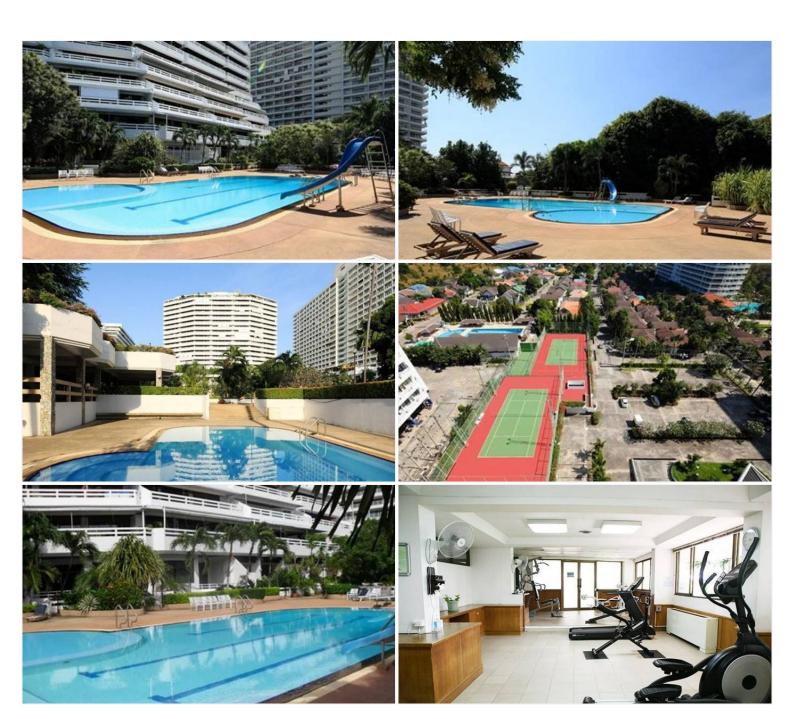

#### **Property Details**

Grand Condotel, a high-rise landmark, offers a variety of spacious units ranging from elegant studio apartments to luxurious multi-bedroom suites. Each unit is designed with a focus on comfort and style, featuring large windows for ample natural light and breathtaking sea views. The project includes facilities like a large swimming pool, landscaped gardens, and a fully-equipped fitness center.

#### Condition and Amenities

This well-maintained property boasts state-of-the-art amenities, ensuring residents a lifestyle of ease and sophistication. The complex includes a large communal swimming pool, a modern fitness center, and lush gardens. Enhanced security systems, covered parking, and 24-hour concierge services add to the exclusive living experience.

### **Property Features**

- Security
- Gym
- Swimming Pool
- Tennis Court
- Air Conditioning
- Balcony
- Car Park
- Electricity
- Integral Kitchen
- Internet
- Alarm
- Children's Area
- Concierge
- Guardhouse
- Lift
- Equipped Kitchen
- Disabled Access