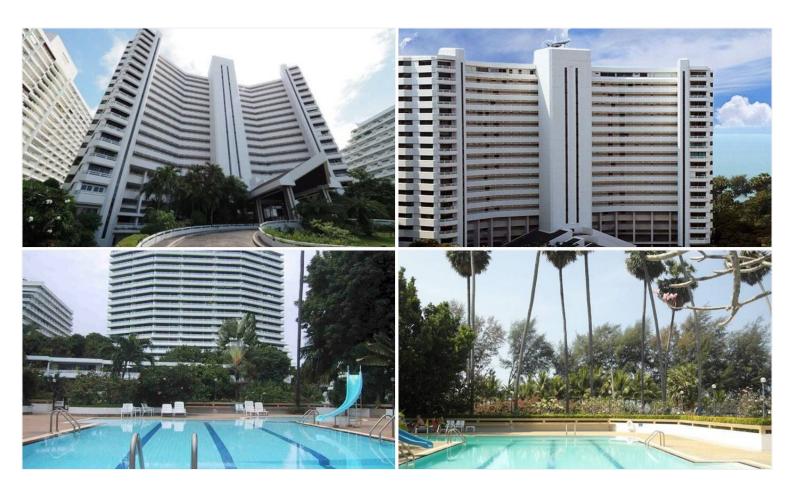

#### **Property Details**

Grand Condotel, a high-rise landmark, offers a variety of spacious units ranging from elegant studio apartments to luxurious multi-bedroom suites. Each unit is designed with a focus on comfort and style, featuring large windows for ample natural light and breathtaking sea views. The project includes facilities like a large swimming pool, landscaped gardens, and a fully-equipped fitness center.

#### Condition and Amenities

This well-maintained property boasts state-of-the-art amenities, ensuring residents a lifestyle of ease and sophistication. The complex includes a large communal swimming pool, a modern fitness center, and lush gardens. Enhanced security systems, covered parking, and 24-hour concierge services add to the exclusive living experience.

### Photo Gallery