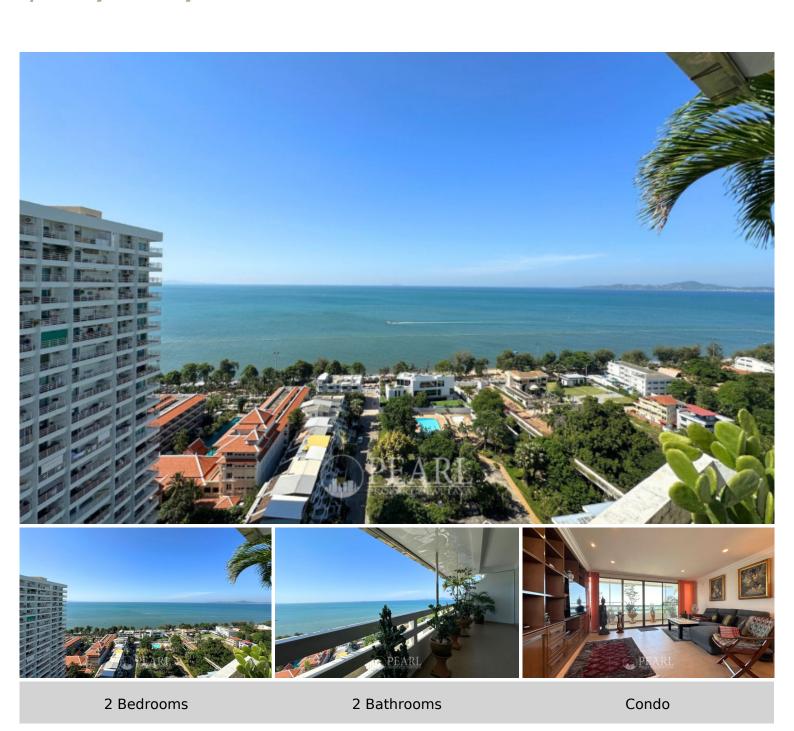

# **Grand Condotel - 2 Bed 2 Bath (Duplex-Penthouse)**

Pattaya, Jomtien, Thailand Reference: 25227

**\$14,800,000** 

## **Property Description**

Grand Condotel is a condominium project, located at Thappraya Rd, It is conveniently located just 10 minutes drive from Pattaya City and Sukhumvit Road and is close to restaurants, a supermarket, and shopping mall. This 2 bedrooms 2 bathrooms duplex-penthouse unit is situated on the 17th floor with 2 balconies to enjoy a sea views, offering 188 Sq.m of living space. It comes fully furnished, modern kitchen, dining area and 2 living rooms. This unit is for sale in Foreign name ownership.

## **Property Details**

• Property Type: Condo

• Location: Pattaya, Jomtien, Thailand

• Internal Area: 188m²

• Land Area: 0m<sup>2</sup>

Price: \$14,800,000

Bedrooms: 2Bathrooms: 2