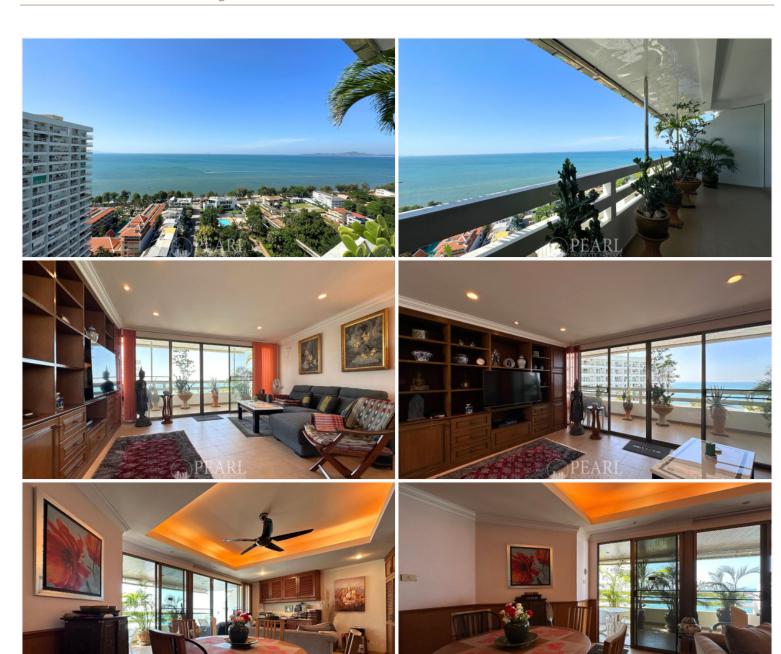

## **Property Description**

Grand Condotel is a condominium project, located at Thappraya Rd, It is conveniently located just 10 minutes drive from Pattaya City and Sukhumvit Road and is close to restaurants, a supermarket, and shopping mall. This 2 bedrooms 2 bathrooms duplex-penthouse unit is situated on the 17th floor with 2 balconies to enjoy a sea views, offering 188 Sq.m of living space. It comes fully furnished, modern kitchen, dining area and 2 living rooms. This unit is for sale in Foreign name ownership.

## Photo Gallery