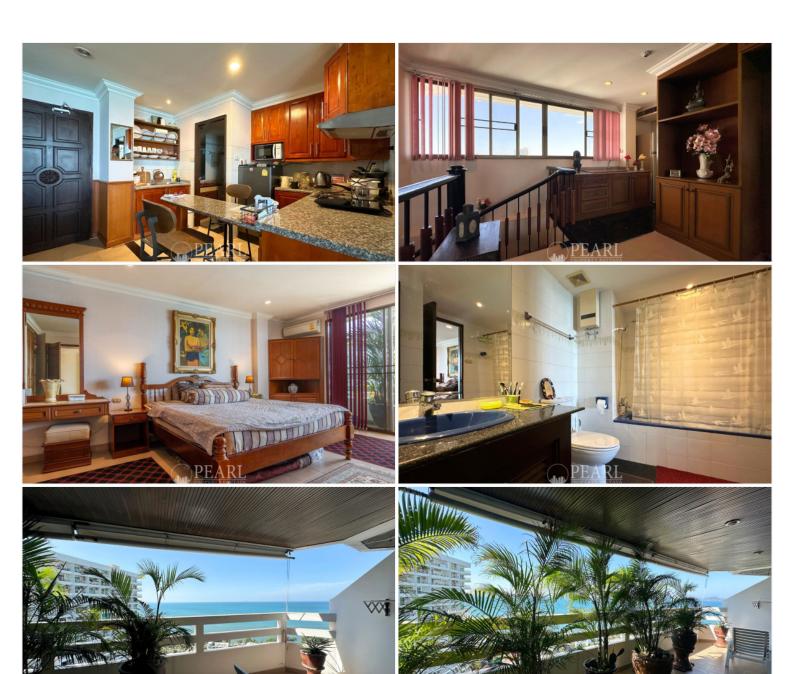

## **Property Description**

Grand Condotel is a condominium project, located at Thappraya Rd, It is conveniently located just 10 minutes drive from Pattaya City and Sukhumvit Road and is close to restaurants, a supermarket, and shopping mall. This 2 bedrooms 2 bathrooms duplex-penthouse unit is situated on the 17th floor with 2 balconies to enjoy a sea views, offering 188 Sq.m of living space. It comes fully furnished, modern kitchen, dining area and 2 living rooms. This unit is for sale in Foreign name ownership.

## Photo Gallery