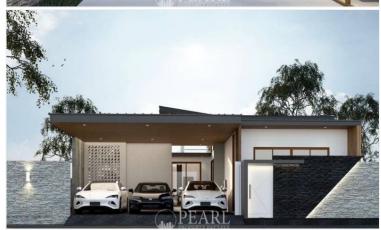

#### **Property Details**

The villas at Grand Breeze boast generous land plots ranging from 83 to 96 square wah (332 to 384 square meters) and feature an impressive living area of 269 square meters. Each unit is meticulously designed with three bedrooms and four bathrooms, catering to the needs of discerning residents who value space and luxury. Highlights include private swimming pools, expansive living areas, and top-tier finishes, ensuring every moment at home is a lavish experience.