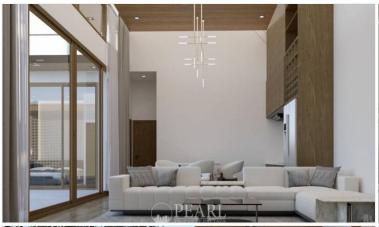

#### **Property Details**

The villas at Grand Breeze boast generous land plots ranging from 83 to 96 square wah (332 to 384 square meters) and feature an impressive living area of 269 square meters. Each unit is meticulously designed with three bedrooms and four bathrooms, catering to the needs of discerning residents who value space and luxury. Highlights include private swimming pools, expansive living areas, and top-tier finishes, ensuring every moment at home is a lavish experience.