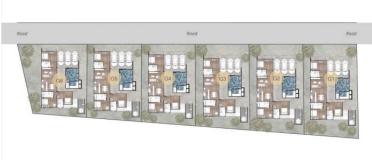

### Photo Gallery

Master Plan

#### **Property Details**

The villas at Grand Breeze boast generous land plots ranging from 83 to 96 square wah (332 to 384 square meters) and feature an impressive living area of 269 square meters. Each unit is meticulously designed with three bedrooms and four bathrooms, catering to the needs of discerning residents who value space and luxury. Highlights include private swimming pools, expansive living areas, and top-tier finishes, ensuring every moment at home is a lavish experience.