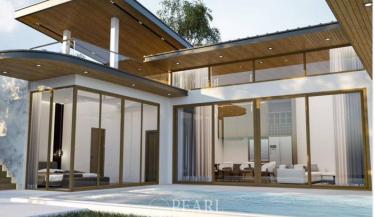

#### **Property Details**

The villas at Grand Breeze boast generous land plots ranging from 83 to 96 square wah (332 to 384 square meters) and feature an impressive living area of 269 square meters. Each unit is meticulously designed with three bedrooms and four bathrooms, catering to the needs of discerning residents who value space and luxury. Highlights include private swimming pools, expansive living areas, and top-tier finishes, ensuring every moment at home is a lavish experience.