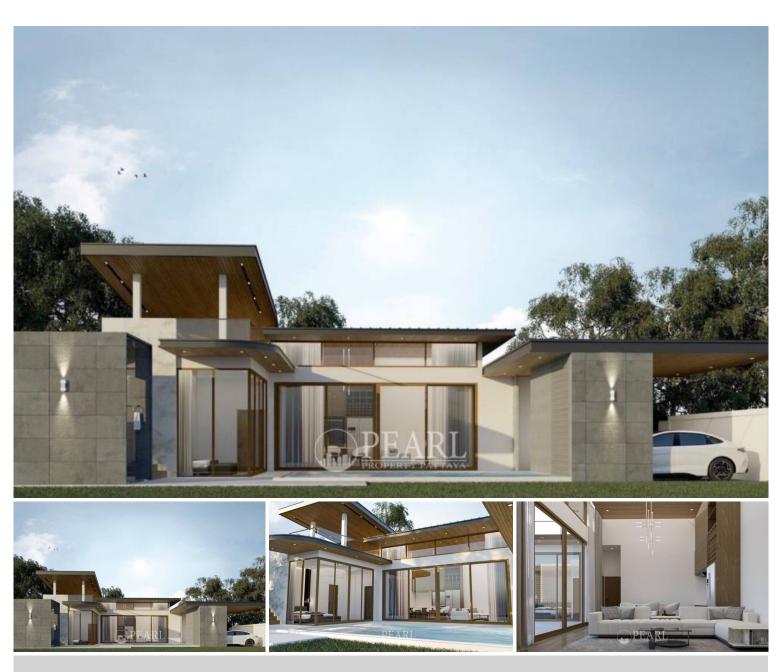

#### Introduction

Grand Breeze Luxury Pool Villas epitomize the pinnacle of luxury living in East Pattaya. Located in the tranquil Nong Pla Lai area, this exclusive community of just six bespoke villas combines modern elegance with unparalleled privacy, all within easy reach of Pattaya's vibrant lifestyle amenities.

#### **Property Details**

The villas at Grand Breeze boast generous land plots ranging from 83 to 96 square wah (332 to 384 square meters) and feature an impressive living area of 269 square meters. Each unit is meticulously designed with three bedrooms and four bathrooms, catering to the needs of discerning residents who value space and luxury. Highlights include private swimming pools, expansive living areas, and top-tier finishes, ensuring every moment at home is a lavish experience.