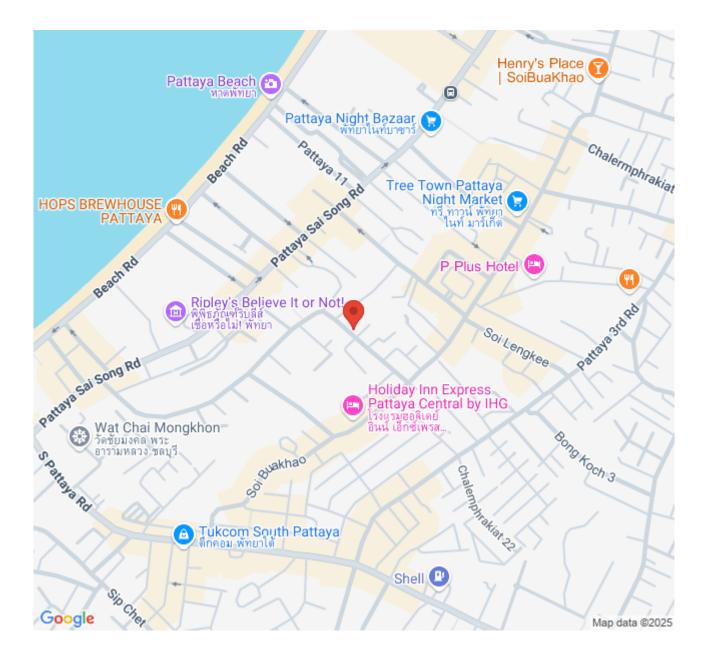

oi Buakhaw, this unit is fully furnished with high quality built-ins. The condo also comes with a balcony that has a great pool view. Plus, the facilities include a sauna, swimming pool, and fitness center. And if that's not enough, This unit is for sale in Company name ownership

#### Photo Gallery











.



### **Property Details**

- Property Type: Condo
- Location: Pattaya, Bang lamung, Thailand
- Internal Area: 137.61m<sup>2</sup>
- Land Area: 138m<sup>2</sup>
- Price: \$8,900,000
- Bedrooms: 2
- Bathrooms: 2

#### **Property Features**

- Security
- Gym
- Jacuzzi
- Sauna
- Swimming Pool
- Air Conditioning
- Balcony
- Car Park
- Electricity
- Integral Kitchen
- Internet
- Alarm
- Children's Area
- Concierge
- Guardhouse
- Lift
- Equipped Kitchen
- Disabled Access

### Location