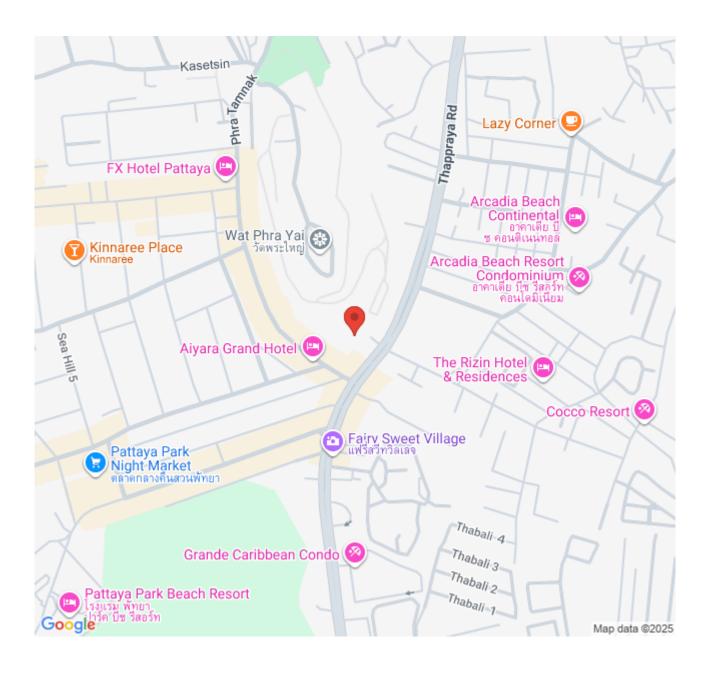

|
| ☐ Security with CCTV surveillance                                                                                                                                                                                                                             |

For more details or to schedule a viewing, contact us!

# Photo Gallery





## **Property Details**

• Property Type: Condo

• Location: Pattaya, Thappraya Road, Thailand

• Internal Area: 36.23m<sup>2</sup>

Land Area: 36m²
 Price: \$3,263,482

Bedrooms: 1Bathrooms: 1

### **Property Features**

- Security
- Gym
- Swimming Pool
- Air Conditioning
- Balcony
- Car Park
- Electricity
- Lift

#### Location