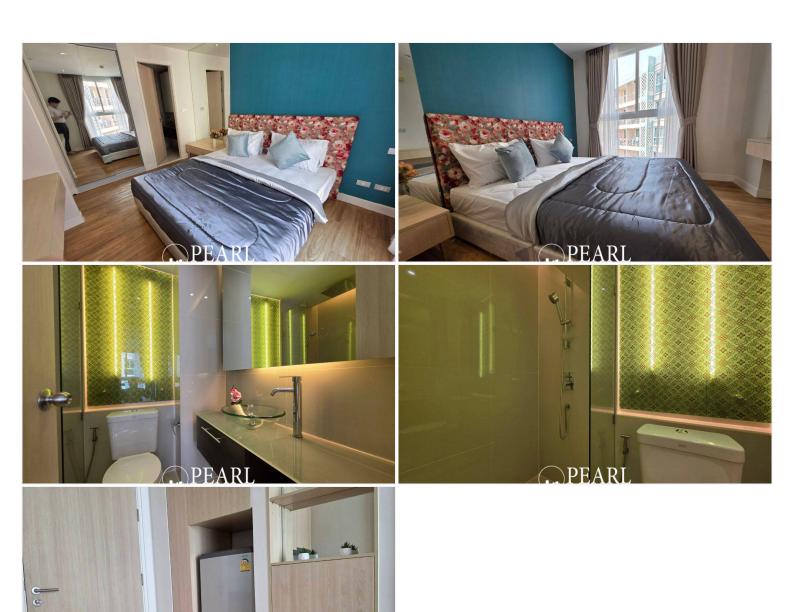

r                                                                                                                                                                                                             |
| □ On-site restaurant   Library   Ample parking space                                                                                                                                                                                                          |
| ☐ Security with CCTV surveillance                                                                                                                                                                                                                             |

For more details or to schedule a viewing, contact us!

# Photo Gallery





## **Property Details**

• Property Type: Condo

• Location: Pattaya, Thappraya Road, Thailand

• Internal Area: 36.23m<sup>2</sup>

Land Area: 36m²
 Price: \$3,263,482

Bedrooms: 1Bathrooms: 1

### **Property Features**

- Security
- Gym
- Swimming Pool
- Air Conditioning
- Balcony
- Car Park
- Electricity
- Lift

#### Location