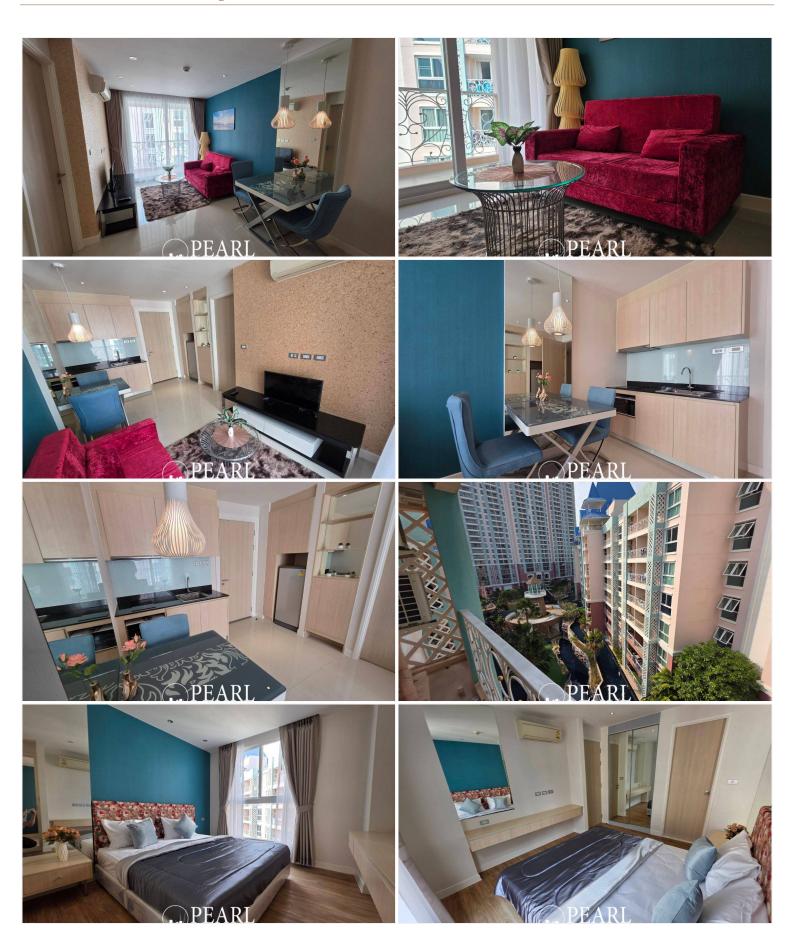

ter                                                                                                                                                                                                             |
| □ On-site restaurant   Library   Ample parking space                                                                                                                                                                                                          |
| ☐ Security with CCTV surveillance                                                                                                                                                                                                                             |

For more details or to schedule a viewing, contact us!

# Photo Gallery





## **Property Details**

• Property Type: Condo

• Location: Pattaya, Thappraya Road, Thailand

• Internal Area: 36.23m<sup>2</sup>

Land Area: 36m²
 Price: \$3,263,482

Bedrooms: 1Bathrooms: 1

### **Property Features**

- Security
- Gym
- Swimming Pool
- Air Conditioning
- Balcony
- Car Park
- Electricity
- Lift

#### Location