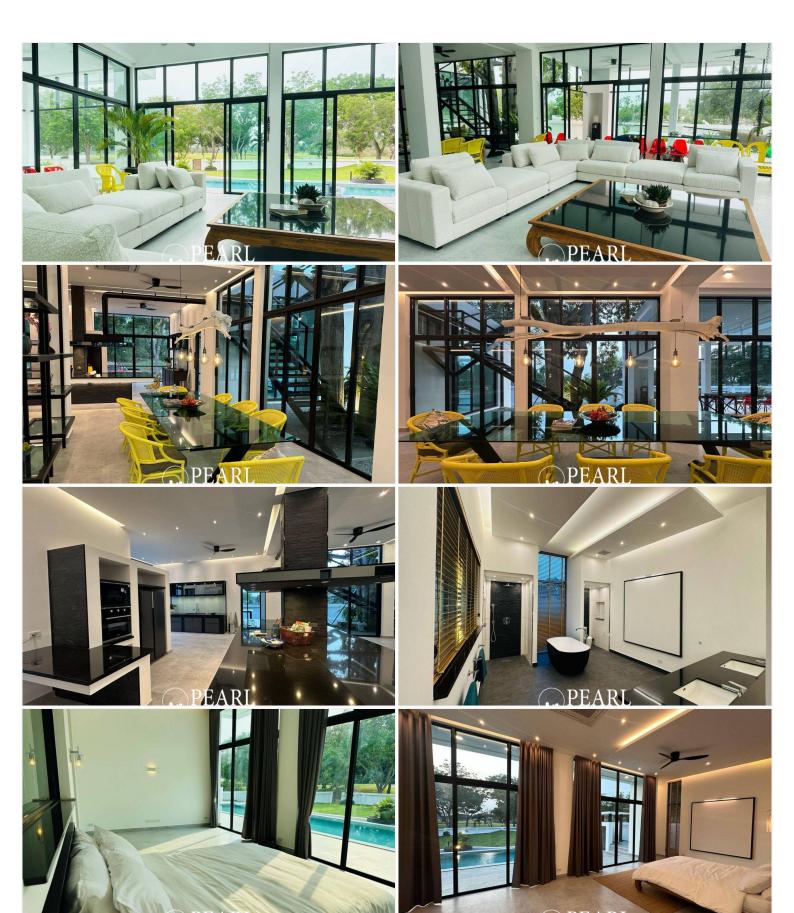

Usable Area: 530 sqm, including covered terraces, balconies, swimming pools, and rooftop

• Interior (air-conditioned): 370 sqm

Covered terrace with eaves: 50 sqm

• Enclosed garage: 54 sqm

| Concrete-roofed rooftop terrace: 410 sqm                                        |
|---------------------------------------------------------------------------------|
| • Poolside decks and terraces: approx. 100 sqm                                  |
| Home Features                                                                   |
| Home reacures                                                                   |
| • 4 bedrooms, 5 bathrooms                                                       |
| Open-plan living, dining, and kitchen area                                      |
| - Open plan ninig, and kitchen area                                             |
|                                                                                 |
| High ceilings throughout                                                        |
|                                                                                 |
| <ul> <li>Living room ceiling height approx. 5.5 meters with skylight</li> </ul> |
|                                                                                 |
| Other areas with ceiling heights approx. 3.5 meters                             |
|                                                                                 |

# • Overlooks Hole 2 of the Lakes Course • Stunning mountain view of Khao Chi Chan from rooftop terrace • Garden views from living room, master bedroom, and covered patio **Architectural Concept** • Art gallery loft-inspired design • High ceilings with abundant natural light • Integration of natural elements, including a large tree within the living space