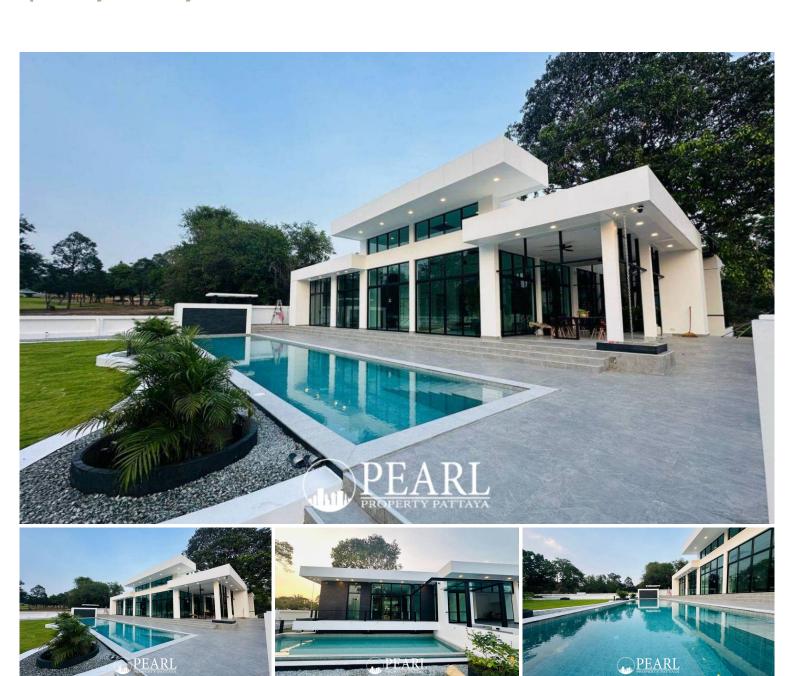

### Golf Club Pool villa 4Bed - 5bath

Pattaya City, Pattaya, Thailand Reference: 0000

**\$33,000,000** 

4 Bedrooms 5 Bathrooms Villa

### **Property Description**

Pearl Property presents: Luxury Golf Course Villa for Sale - Phoenix Gold Golf & Country Club, Pattaya

An exceptional opportunity to own a one-of-a-kind **luxury villa** situated within the prestigious **Phoenix Gold Golf & Country Club** in Pattaya. Surrounded by nature and offering panoramic golf and mountain views, this modern residence is ideal for those seeking privacy, elegance, and accessibility in a tranquil golf-side setting.

#### **Property Details**

Location: 114/3, Phoenix Gold Golf & Country Club, Pattaya

Land Area: 1 rai (1,600 sqm)

Ownership: Freehold - Thai name

Selling Price: THB 33,000,000

Transfer Fees: 50/50 buyer and seller

Usable Area: 530 sqm, including covered terraces, balconies, swimming pools, and rooftop

• Interior (air-conditioned): 370 sqm

Covered terrace with eaves: 50 sqm

• Enclosed garage: 54 sqm

| Concrete-roofed rooftop terrace: 410 sqm                                        |
|---------------------------------------------------------------------------------|
| • Poolside decks and terraces: approx. 100 sqm                                  |
| Home Features                                                                   |
| Home reacures                                                                   |
| • 4 bedrooms, 5 bathrooms                                                       |
| Open-plan living, dining, and kitchen area                                      |
| - Open plan ninig, and kitchen area                                             |
|                                                                                 |
| High ceilings throughout                                                        |
|                                                                                 |
| <ul> <li>Living room ceiling height approx. 5.5 meters with skylight</li> </ul> |
|                                                                                 |
| Other areas with ceiling heights approx. 3.5 meters                             |
|                                                                                 |

# ∘ Main garden pool: **20 x 4 m**, 1.3 m deep ∘ Front pool: **13 x 5 m**, approx. 0.9 m deep • Large landscaped garden with mature mango trees • Designed for accessibility: o Wheelchair-friendly layout Wide 1-meter sliding doors, spacious corridors and bathrooms o Driveway access to all main areas

Two saltwater swimming pools: