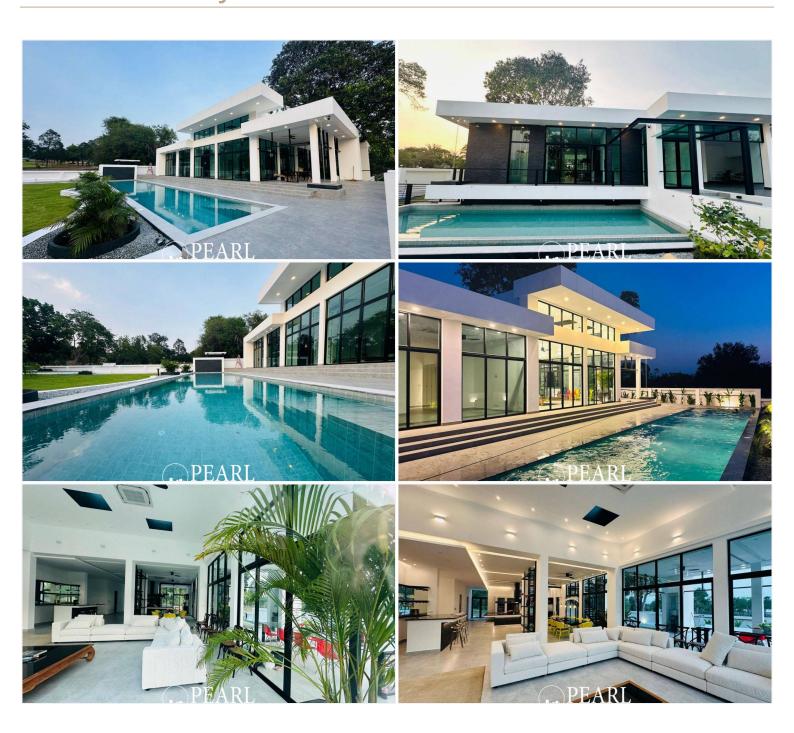

Usable Area: 530 sqm, including covered terraces, balconies, swimming pools, and rooftop

• Interior (air-conditioned): 370 sqm

Covered terrace with eaves: 50 sqm

• Enclosed garage: 54 sqm

| Concrete-roofed rooftop terrace: 410 sqm                                        |
|---------------------------------------------------------------------------------|
| • Poolside decks and terraces: approx. 100 sqm                                  |
| Home Features                                                                   |
| Home reacures                                                                   |
| • 4 bedrooms, 5 bathrooms                                                       |
| Open-plan living, dining, and kitchen area                                      |
| - Open plan ninig, and kitchen area                                             |
|                                                                                 |
| High ceilings throughout                                                        |
|                                                                                 |
| <ul> <li>Living room ceiling height approx. 5.5 meters with skylight</li> </ul> |
|                                                                                 |
| Other areas with ceiling heights approx. 3.5 meters                             |
|                                                                                 |

# ∘ Main garden pool: **20 x 4 m**, 1.3 m deep ∘ Front pool: **13 x 5 m**, approx. 0.9 m deep • Large landscaped garden with mature mango trees • Designed for accessibility: o Wheelchair-friendly layout Wide 1-meter sliding doors, spacious corridors and bathrooms o Driveway access to all main areas

Two saltwater swimming pools:

# • Overlooks Hole 2 of the Lakes Course • Stunning mountain view of Khao Chi Chan from rooftop terrace • Garden views from living room, master bedroom, and covered patio **Architectural Concept** • Art gallery loft-inspired design • High ceilings with abundant natural light • Integration of natural elements, including a large tree within the living space